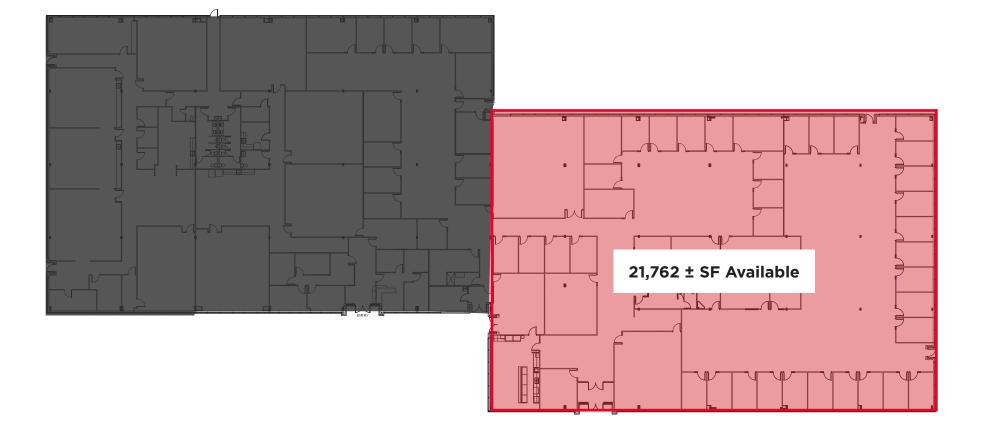

### FLOOR PLAN 2807 AJAX AVE | ROGERS, AR 72758

#### 2807 Ajax Ave | Rogers, AR

| Building Size:   | 43,524 SF           |
|------------------|---------------------|
| Available Space: | 5,858 - 21,762 ± SF |
| Co-Tenants:      | Haas Hall Academy   |
| Lease Rate:      | \$26/SF MG          |