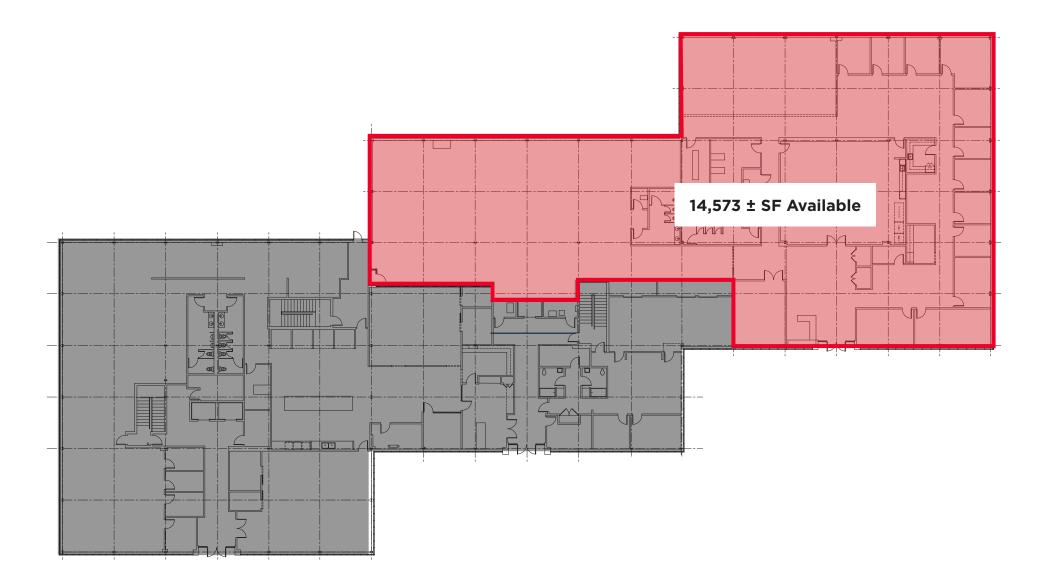

### FLOOR PLAN 2809 AJAX AVE | ROGERS, AR 72758

AERIAL THE PEAKS | ROGERS, AR 72758

#### 2809 Ajax Ave | Rogers, AR

| Building Size:   | 59,868 SF                                |
|------------------|------------------------------------------|
| Available Space: | 3,000 - 14,573 ± SF                      |
| Co-Tenants:      | 40/29 News, SC Johnson, Rogers Insurance |
|                  | Agency Inc                               |
| Lease Rate:      | \$26/SF MG                               |