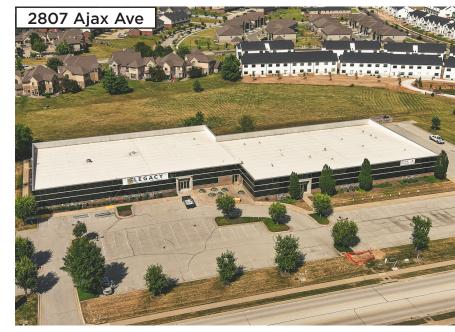

#### 2807 Ajax Ave | Rogers, AR

| Building Size:   | 43,524 SF           |
|------------------|---------------------|
| Available Space: | 5,858 - 21,762 ± SF |
| Co-Tenants:      | Haas Hall Academy   |
| Lease Rate:      | \$26/SF MG          |