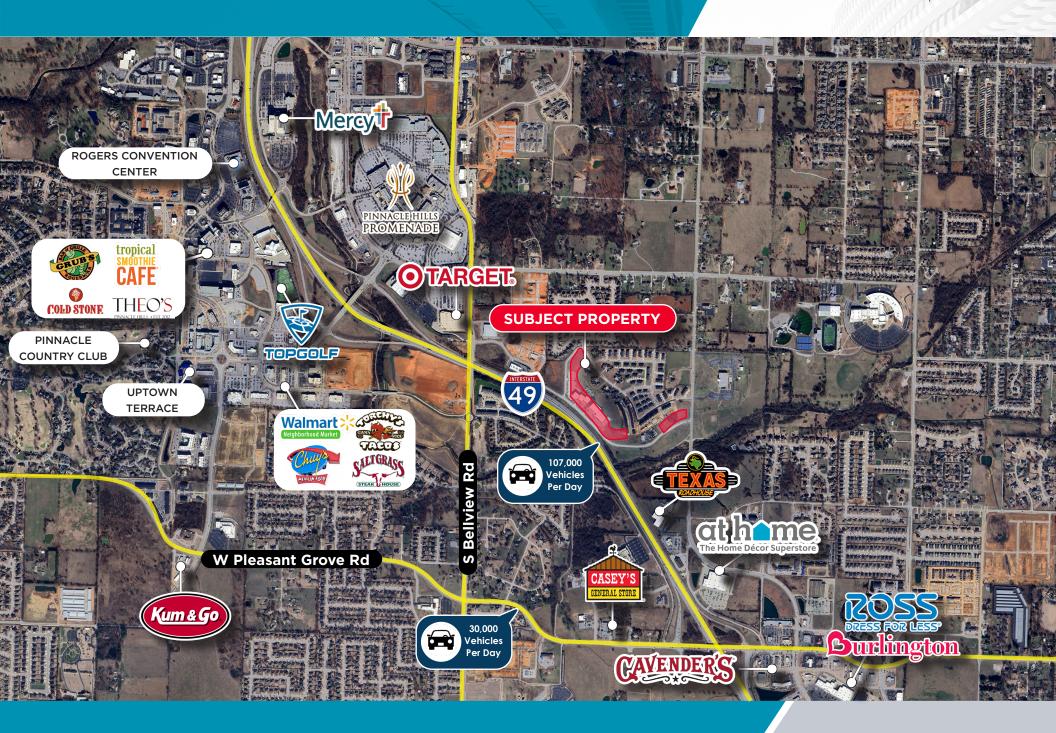

## PROPERTY HIGHLIGHTS

- Two adjacent office buildings located directly off I-49, seeing 79,000 VPD
- Located in the Pinnacle area of Rogers, surrounded by many amenities including Pinnacle Hills Promenade, Walmart AMP, TopGolf, Mercy Hospital, and numerous restaurants and hotels.
- Both buildings have 1st-Floor space available, ranging from 3,000-21,762 ± SF.