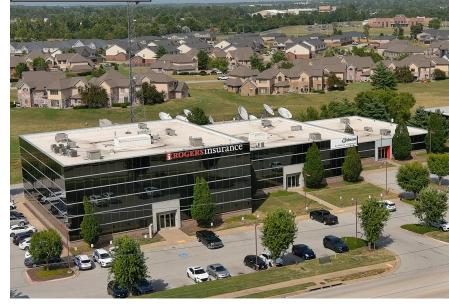

#### 2809 Ajax Ave | Rogers, AR

| Building Size:   | 59,868 SF                                |
|------------------|------------------------------------------|
| Available Space: | 3,000 - 14,573 ± SF                      |
| Co-Tenants:      | 40/29 News, SC Johnson, Rogers Insurance |
|                  | Agency Inc                               |
| Lease Rate:      | \$26/SF MG                               |