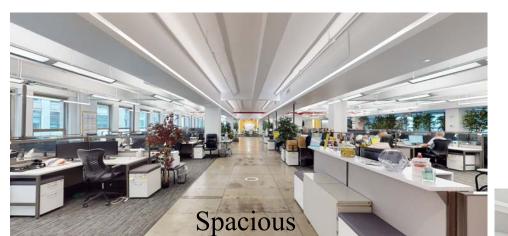

## The Most Beautiful Space You Will See

150 West 30th Street (between 6th and 7th Avenues)
Entire 6th Floor

Light

BERNSTEIN

#### **Facts**

- 14,000 rentable sq ft
- Large open plan: furnished and wired
- 77 workstations, 3 conference rooms, 3 offices, and wet pantry
- Mix of polished concrete floors, carpet and tile