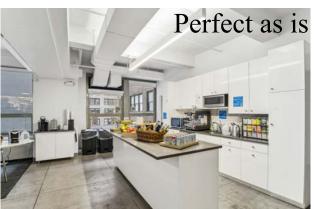

#### **Facts**

- 14,000 rentable sq ft
- Large open plan: furnished and wired
- 77 workstations, 3 conference rooms, 3 offices, and wet pantry
- Mix of polished concrete floors, carpet and tile