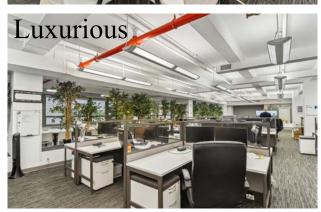

#### **Facts**

- 14,000 rentable sq ft
- Large open plan: furnished and wired
- 77 workstations, 3 conference rooms, 3 offices, and wet pantry
- Mix of polished concrete floors, carpet and tile