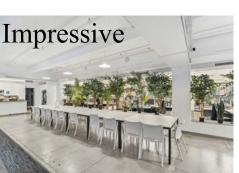

#### **Facts**

- 14,000 rentable sq ft
- Large open plan: furnished and wired
- 77 workstations, 3 conference rooms, 3 offices, and wet pantry
- Mix of polished concrete floors, carpet and tile