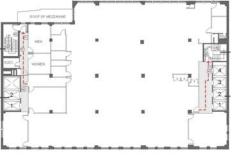

#### **Facts**

- 14,000 rentable sq ft
- Large open plan: furnished and wired
- 77 workstations, 3 conference rooms, 3 offices, and wet pantry
- Mix of polished concrete floors, carpet and tile