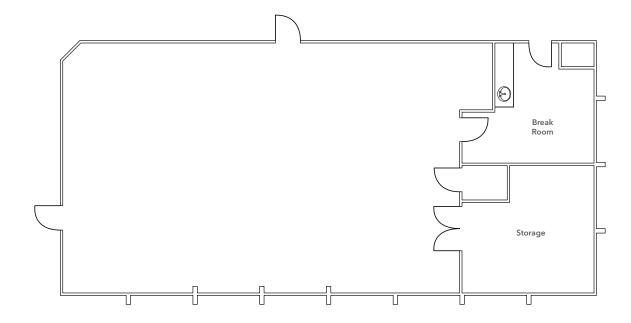

## Suite 110

#### **FIRST FLOOR**

±2,191 SF

**OPEN** area

**STORAGE** room

**BREAK** room

SIMON VOGT, SIOR 925.905.1112 simon.vogt@kidder.com

LIC N° 01879314