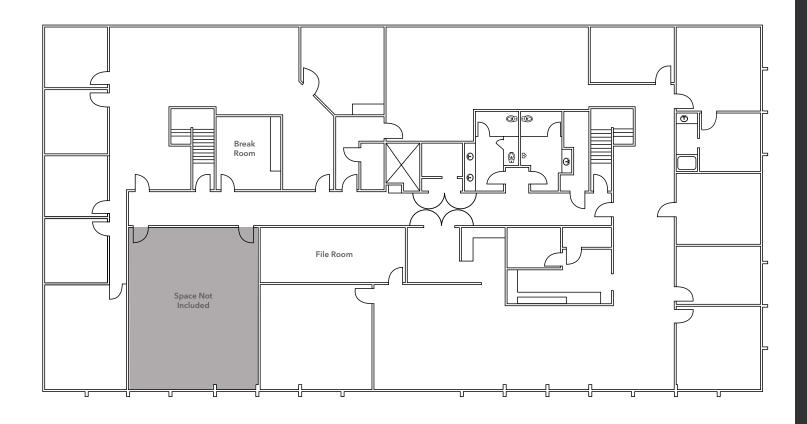

# 2610 Crow Canyon Road

SAN RAMON, CA

## Third Floor

**UP TO ±8,745 SF** 

**OPEN** area

**STORAGE** room

**BREAK** room

**MULTIPLE** configurations available

SIMON VOGT, SIOR 925.905.1112 simon.vogt@kidder.com

LIC N° 01879314