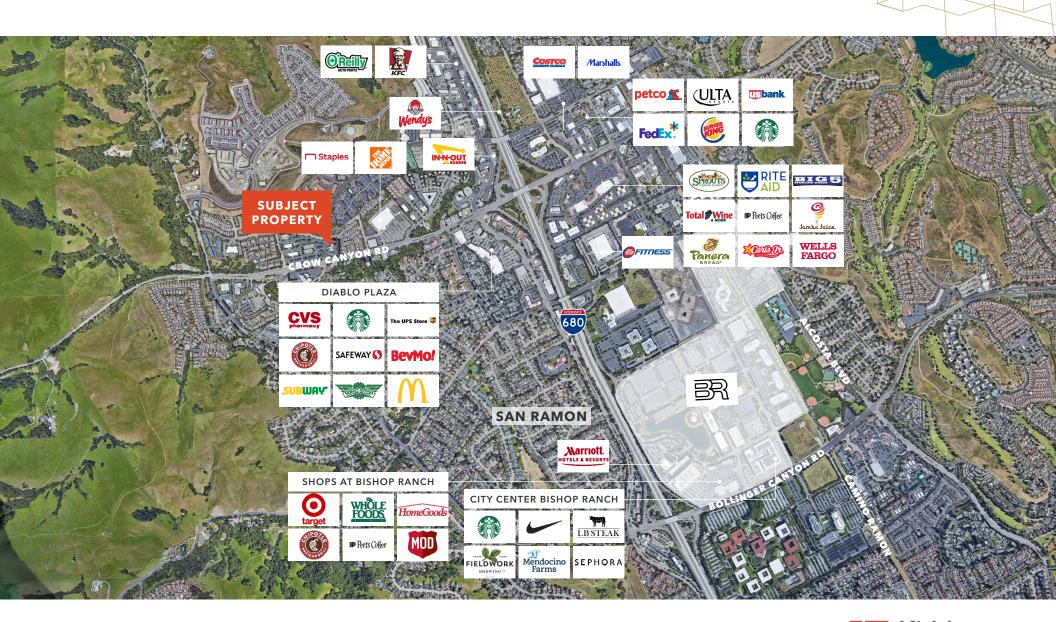

# 2610 Crow Canyon Road

SAN RAMON, CA

**OFFICE 7 MEDICAL** use permitted

**PROFESSIONALLY** managed and maintained office building

**CLOSE** proximity to I-680

**WALKING** distance to retail, restaurants & shops