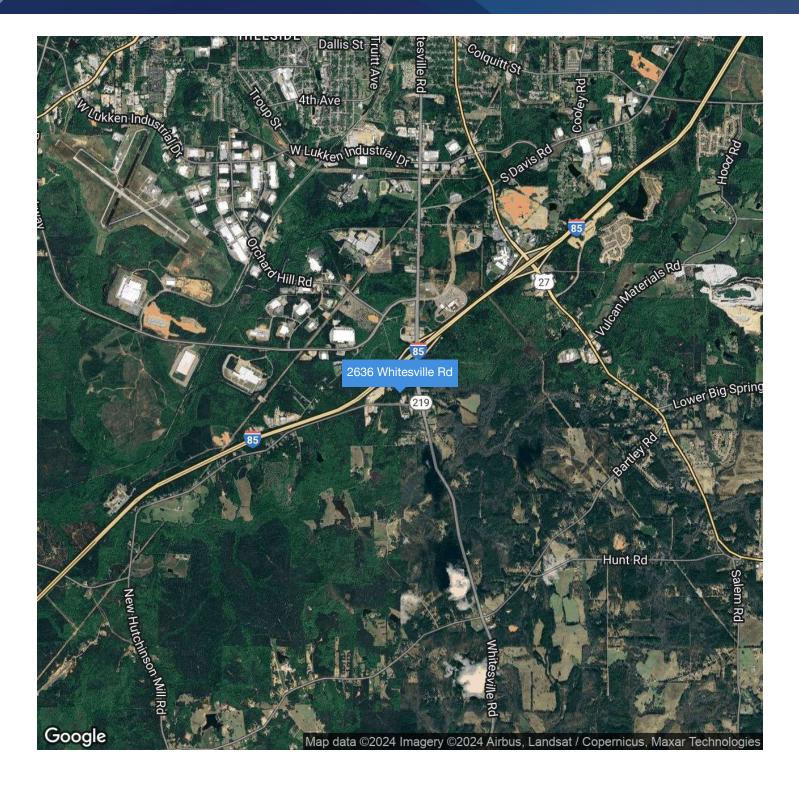

#### **PROPERTY DESCRIPTION**

This commercial lot is 22.38 +/- acres, which is zoned General Commercial. It is located near the intersection of I-85 and Whitesville Road/Hwy 219 in LaGrange, Georgia. This is a growth area in close proximity to Great Wolf Lodge water park-a great attraction for LaGrange and other cities in the region.

#### **PROPERTY HIGHLIGHTS**

- Great location in close proximity to I-85 and Whitesville Road/Hwy 219
- Near Great Wolf Lodge Water Park