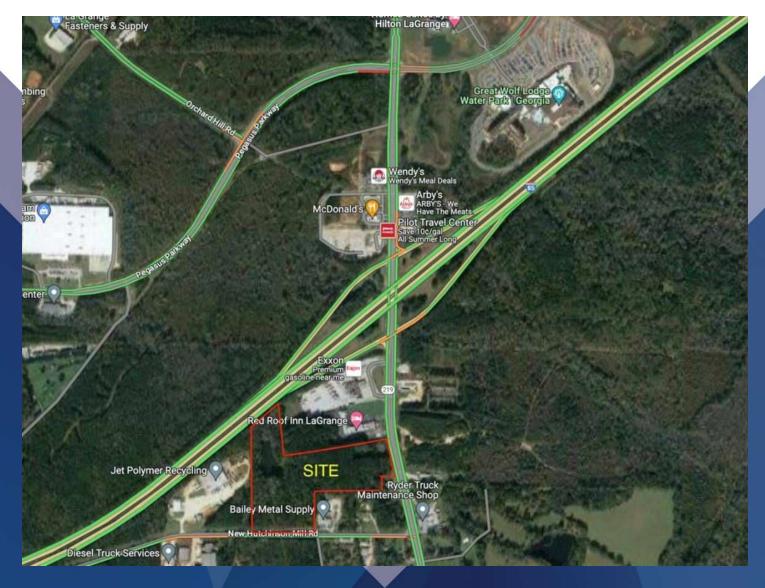

#### **PROPERTY DESCRIPTION**

This commercial lot is 22.38 +/- acres, which is zoned General Commercial. It is located near the intersection of I-85 and Whitesville Road/Hwy 219 in LaGrange, Georgia. This is a growth area in close proximity to Great Wolf Lodge water park-a great attraction for LaGrange and other cities in the region.

#### **PROPERTY HIGHLIGHTS**

- Great location in close proximity to I-85 and Whitesville Road/Hwy 219
- Near Great Wolf Lodge Water Park