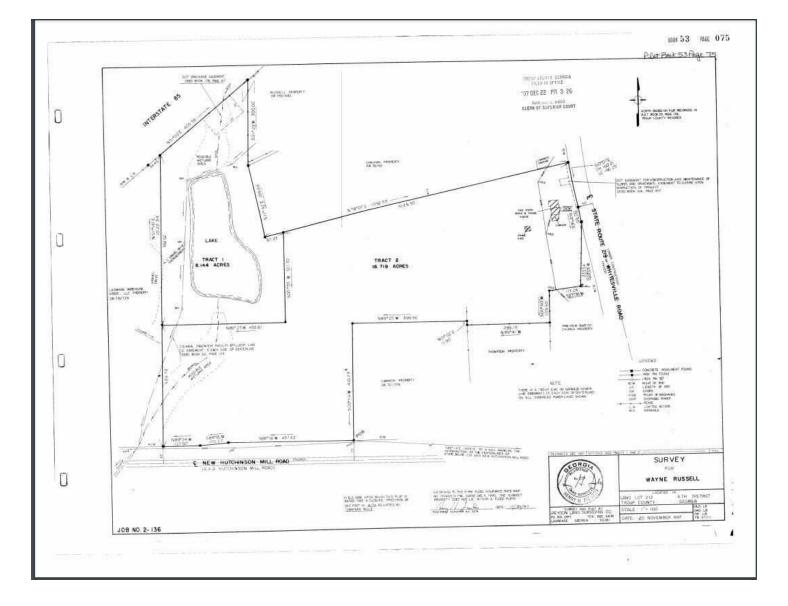

#### **PROPERTY DESCRIPTION**

This commercial lot is 22.38 +/- acres, which is zoned General Commercial. It is located near the intersection of I-85 and Whitesville Road/Hwy 219 in LaGrange, Georgia. This is a growth area in close proximity to Great Wolf Lodge water park-a great attraction for LaGrange and other cities in the region.

#### **OFFERING SUMMARY**

| Sale Price: | \$1,200,000 |
|-------------|-------------|
| Lot Size:   | 22.38 Acres |
|             |             |

| DEMOGRAPHICS      | 1 MILE   | 5 MILES  | 10 MILES |
|-------------------|----------|----------|----------|
| Total Households  | 135      | 10,559   | 23,307   |
| Total Population  | 561      | 26,054   | 57,586   |
| Average HH Income | \$61,907 | \$44,855 | \$57,124 |