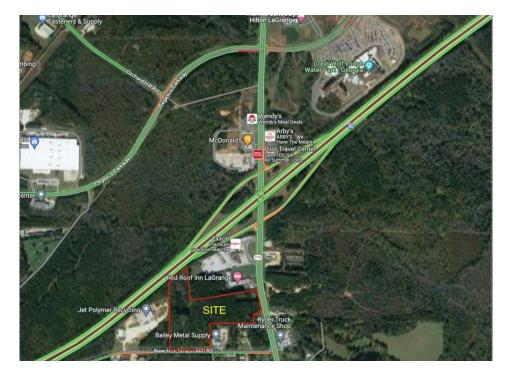

#### **PROPERTY DESCRIPTION**

This commercial lot is 22.38 +/- acres, which is zoned General Commercial. It is located near the intersection of I-85 and Whitesville Road/Hwy 219 in LaGrange, Georgia. This is a growth area in close proximity to Great Wolf Lodge water park-a great attraction for LaGrange and other cities in the region.

#### **PROPERTY HIGHLIGHTS**

- Great location in close proximity to I-85 and Whitesville Road/Hwy 219
- Near Great Wolf Lodge Water Park