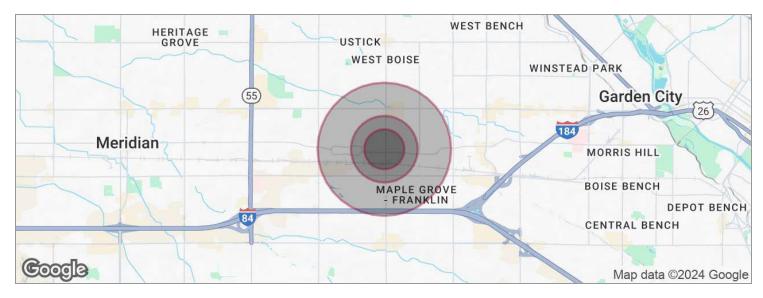

Austin Hopkins | Principal austinh@leeidaho.com C 208.995.5944

Boise, ID 83713

| POPULATION                            | 0.3 MILES            | 0.5 MILES              | 1 MILE              |
|---------------------------------------|----------------------|------------------------|---------------------|
| Total population                      | 478                  | 3,111                  | 10,914              |
| Median age                            | 40                   | 39                     | 39                  |
| Median age (Male)                     | 37                   | 36                     | 38                  |
| Median age (Female)                   | 43                   | 41                     | 41                  |
|                                       |                      |                        |                     |
| HOUSEHOLDS & INCOME                   | 0.3 MILES            | 0.5 MILES              | 1 MILE              |
| HOUSEHOLDS & INCOME  Total households | <b>0.3 MILES</b> 175 | <b>0.5 MILES</b> 1,194 | <b>1 MILE</b> 4,218 |
|                                       |                      |                        |                     |
| Total households                      | 175                  | 1,194                  | 4,218               |

<sup>\*</sup> Demographic data derived from 2020 ACS - US Census

Matt Mahoney | Managing Principal, SIOR mattm@leeidaho.com C 208.340.9780

Austin Hopkins | Principal austinh@leeidaho.com C 208.995.5944