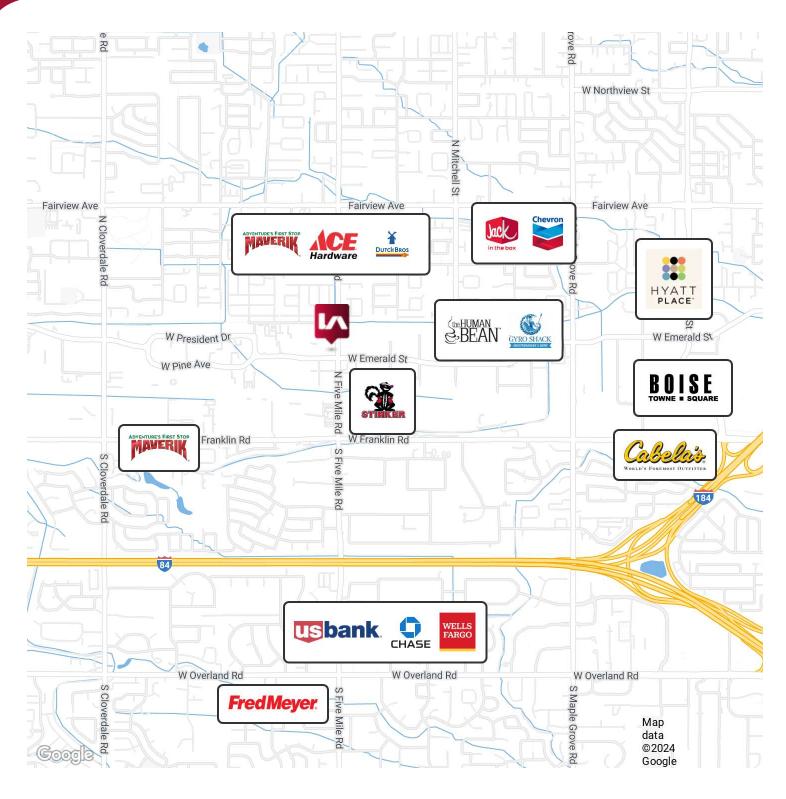

### PROPERTY HIGHLIGHTS

- · Prominent visibility in a high traffic location
- Well-maintained and ready for immediate occupancy
- Recent capital improvements to the property include HVAC upgrades and exterior painting.
- Suite 10656 has new paint, carpet, and lighting
- Signage on building is available