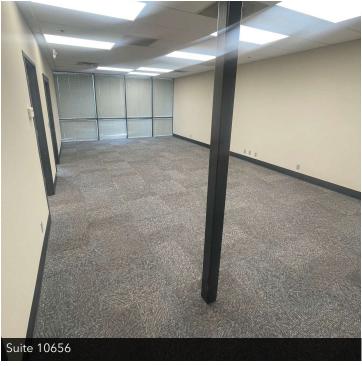

### LISTING DATA

AVAILABLE: Suite 10656 & Suite 681

SUITE 10656 SF: 1,433 SUITE 681 SF: 1,106

LEASE RATE: See next page

**LEASE TYPE:** NNN

### PROPERTY HIGHLIGHTS

- · Prominent visibility in a high traffic location
- Well-maintained and ready for immediate occupancy
- Recent capital improvements to the property include HVAC upgrades and exterior painting.
- Suite 10656 has new paint, carpet, and lighting
- Signage on building is available