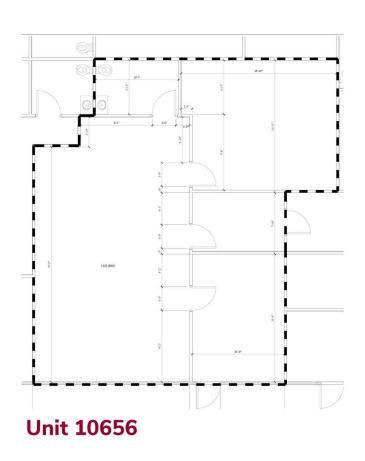

### LISTING DATA

AVAILABLE: Suite 10656 & Suite 681

SUITE 10656 SF: 1,433 SUITE 681 SF: 1,106

LEASE RATE: See next page

**LEASE TYPE:** NNN

### PROPERTY OVERVIEW

Lee & Associates is pleased to present these office suites for lease. Suite 10656 is a professional office space with private offices and a bullpen area. Suite 681 has a nice mix of private offices, reception, and work space. The property offers abundant on-site parking and is available now!