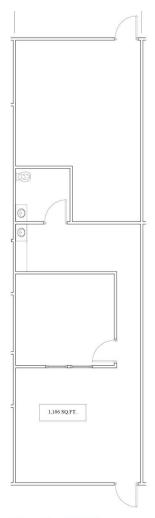

### LISTING DATA

AVAILABLE: Suite 10656 & Suite 681

SUITE 10656 SF: 1,433 SUITE 681 SF: 1,106

LEASE RATE: See next page

**LEASE TYPE:** NNN

### PROPERTY OVERVIEW

Lee & Associates is pleased to present these office suites for lease. Suite 10656 is a professional office space with private offices and a bullpen area. Suite 681 has a nice mix of private offices, reception, and work space. The property offers abundant on-site parking and is available now!

Matt Mahoney | Managing Principal, SIOR mattm@leeidaho.com C 208.340.9780

Austin Hopkins | Principal austinh@leeidaho.com C 208.995.5944

Boise, ID 83713

**Unit 681** 