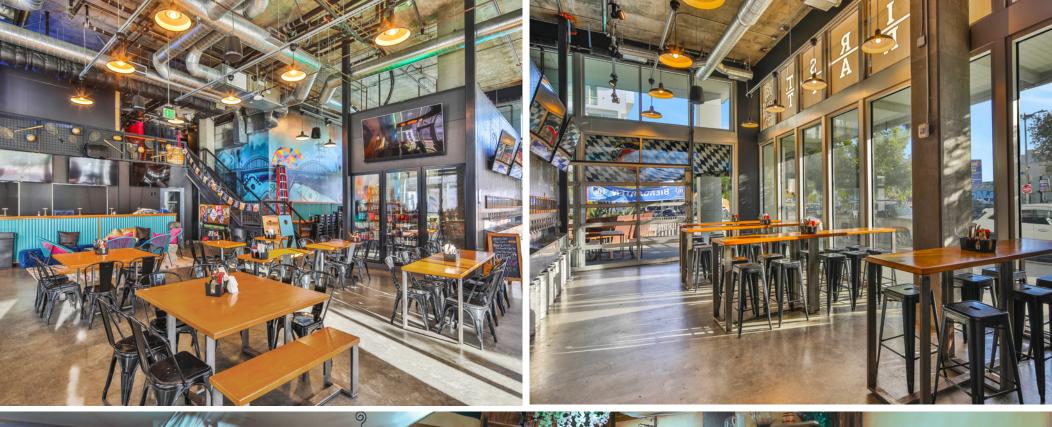

# Retail Specs

362 Units Above Ground Floor Retail

±4,140 SF (\$3.75/SF)

Adjacent Green Park Space

Dedicated Patio

Term: Negotiable

Signage Available

Second Generation Brewery and Restaurant Space

# Embracing an Authentic Urban Lifestyle

Dive into the heart of vibrant culture and urban excitement, just steps away from downtown Los Angeles' hottest event venues, gourmet dining, and unique boutiques. Nestled in the energetic South Park neighborhood, WREN invites you to explore a lifestyle bursting with possibilities.