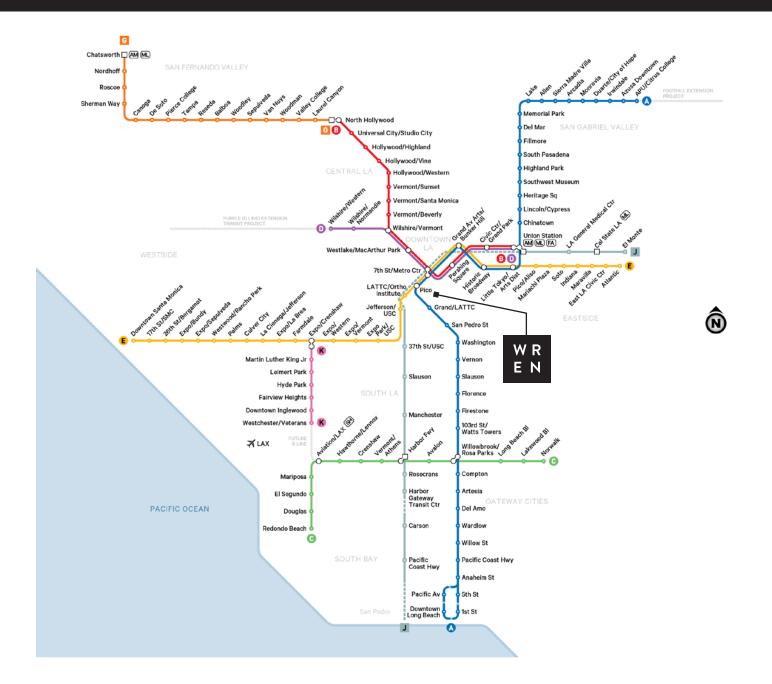

### All Lines Lead To DTLA

60 Million Annual Riders

Conveniently accessible via the 5, 10, and 110 freeways, and just a short stroll away from the 7th Street Metro station, our retail location offers the ideal blend of convenience and excitement.

# Neighborhood Map