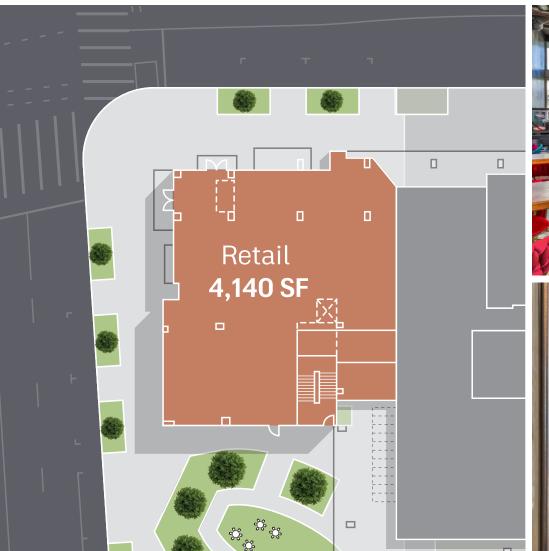

# Retail Specs

362 Units Above Ground Floor Retail

±4,140 SF (\$3.75/SF)

Adjacent Green Park Space

Dedicated Patio

Term: Negotiable

Signage Available

Second Generation Brewery and Restaurant Space