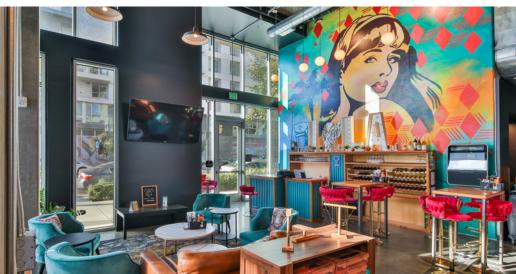

# Retail Specs

362 Units Above Ground Floor Retail

±4,140 SF (\$3.75/SF)

Adjacent Green Park Space

Dedicated Patio

Term: Negotiable

Signage Available

Second Generation Brewery and Restaurant Space