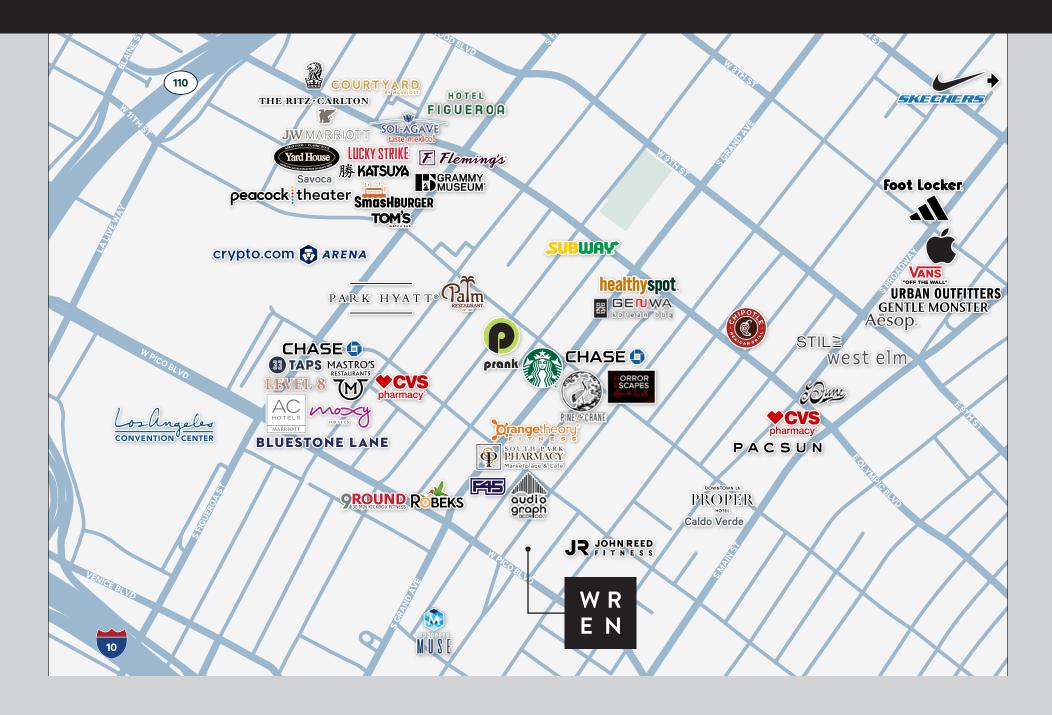

(\$3.75/SF)



Adjacent Green Park Space



Dedicated Patio



Term: Negotiable



Signage Available



Second Generation Brewery and Restaurant Space

















# Embracing an Authentic Urban Lifestyle

Dive into the heart of vibrant culture and urban excitement, just steps away from downtown Los Angeles' hottest event venues, gourmet dining, and unique boutiques. Nestled in the energetic South Park neighborhood, WREN invites you to explore a lifestyle bursting with possibilities.









### All Lines Lead To DTLA

60 Million Annual Riders

Conveniently accessible via the 5, 10, and 110 freeways, and just a short stroll away from the 7th Street Metro station, our retail location offers the ideal blend of convenience and excitement.

## Metro Rail & Busway





# Neighborhood Map



# Demographics

| Distance                                | 1 Mile    |        | 3 Miles  |        |
|-----------------------------------------|-----------|--------|----------|--------|
| Population                              |           |        |          |        |
| 2024 Population - Current Year Estimate | 59,315    |        | 551,772  |        |
| Households                              |           |        |          |        |
| 2024 Households - Current Year Estimate | 31,994    |        | 204,460  |        |
| Household Income                        |           |        |          |        |
| 2024 Average Household Income           | \$102,059 |        | \$80,636 |        |
| Housing Units                           |           |        |          |        |
| 2024 Housing Un