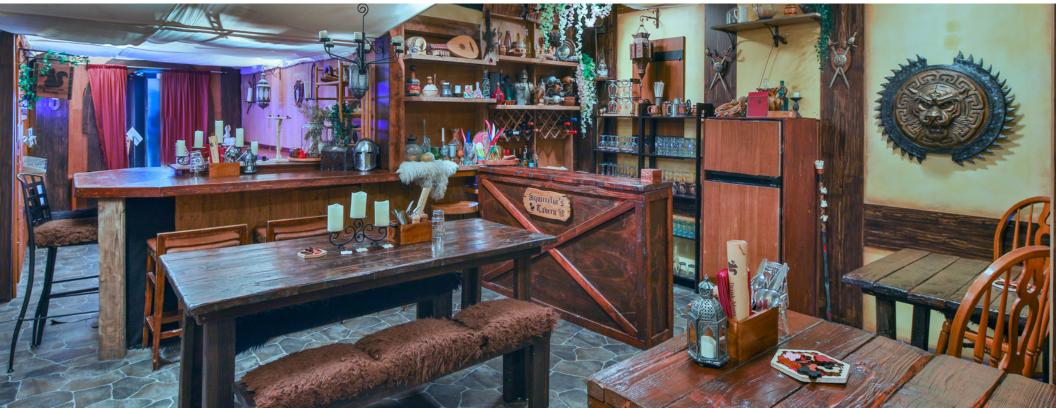

# Retail Specs

362 Units Above Ground Floor Retail

±4,140 SF (\$3.75/SF)

Adjacent Green Park Space

Dedicated Patio

Term: Negotiable

Signage Available

Second Generation Brewery and Restaurant Space

# Embracing an Authentic Urban Lifestyle

Dive into the heart of vibrant culture and urban excitement, just steps away from downtown Los Angeles' hottest event venues, gourmet dining, and unique boutiques. Nestled in the energetic South Park neighborhood, WREN invites you to explore a lifestyle bursting with possibilities.