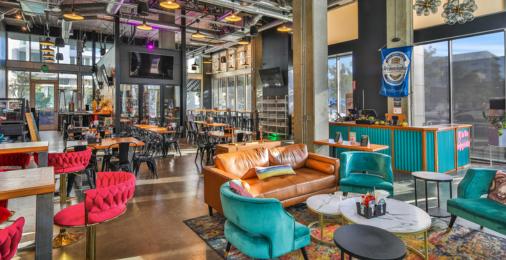

# Retail Specs

362 Units Above Ground Floor Retail

±4,140 SF (\$3.75/SF)

Adjacent Green Park Space

Dedicated Patio

Term: Negotiable

Signage Available

Second Generation Brewery and Restaurant Space