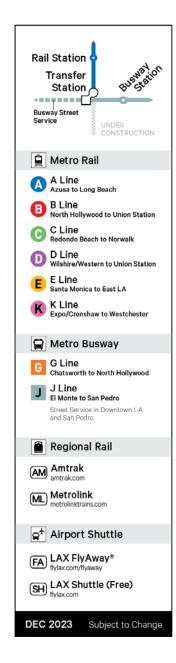

r Retail



±4,140 SF (\$3.75/SF)



Adjacent Green Park Space



Dedicated Patio



Term: Negotiable



Signage Available



Second Generation Brewery and Restaurant Space

















# Embracing an Authentic Urban Lifestyle

Dive into the heart of vibrant culture and urban excitement, just steps away from downtown Los Angeles' hottest event venues, gourmet dining, and unique boutiques. Nestled in the energetic South Park neighborhood, WREN invites you to explore a lifestyle bursting with possibilities.









### All Lines Lead To DTLA

60 Million Annual Riders

Conveniently accessible via the 5, 10, and 110 freeways, and just a short stroll away from the 7th Street Metro station, our retail location offers the ideal blend of convenience and excitement.

## Metro Rail & Busway





# Neighborhood Map



# Demographics

| Distance                                | 1 Mile    |        | 3 Miles  |        |
|-----------------------------------------|-----------|--------|----------|--------|
| Population                              |           |        |          |        |
| 2024 Population - Current Year Estimate | 59,315    |        | 551,772  |        |
| Households                              |           |        |          |        |
| 2024 Households - Current Year Estimate | 31,994    |        | 204,460  |        |
| Household Income                        |           |        |          |        |
| 2024 Average Household Income           | \$102,059 |        | \$80,636 |        |
| Housing Units                           |           |        |          |