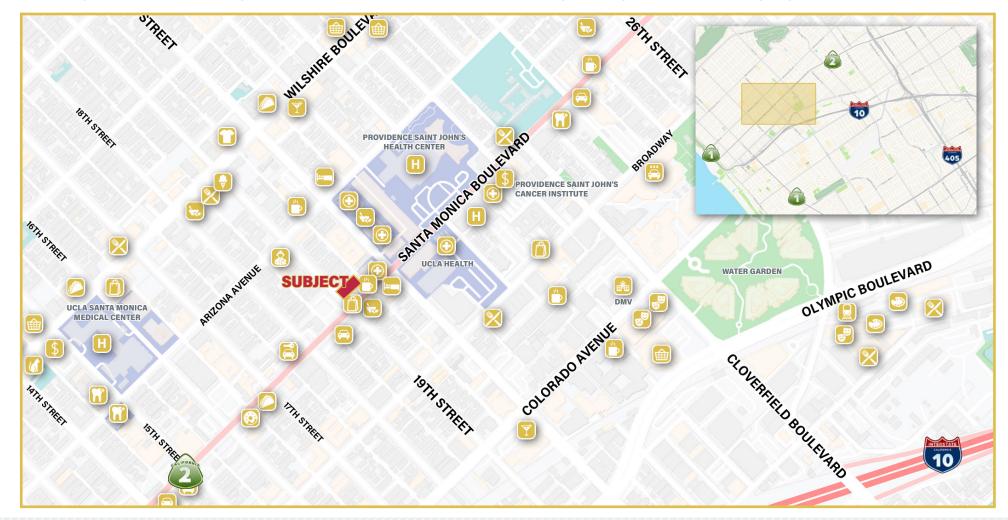

### **Listing Information**

**MEDICAL PLAZ** 

2

CENTER OF SANTA

**CEDARSS SINAI** 

**RENTAL RATE** 

**AVAILABLE** 

**SIZE** 

HEALTH CENTER

©2024 WESTMAC Commercial Brokerage Company. All Rights Reserved. WESTMAC Commercial Brokerage fully supports the principles of the Equal Opportunity Act. WESTMAC Commercial Brokerage Company and the WESTMAC Commercial Brokerage Company logo are registered service marks owned by WESTMAC Commercial Brokerage Company and may not be reproduced by any means or in any form whatsoever without written permission.