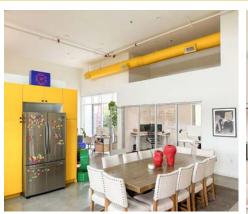

#### **Property Features**

- Secure entry/exit to the subject space via private stairwell and elevator.
- Fantastic natural light throughout the space.
- ► High and exposed ceilings with mezzanine space.

- ► Partial-to-full kitchen, break and hang area.
- ► Layout consists of open area, conference rooms, offices, and more. Rear patio space.
- ► Easy parking areas via rear alleyway.

©2024 WESTMAC Commercial Brokerage Company. All Rights Reserved. WESTMAC Commercial Brokerage fully supports the principles of the Equal Opportunity Act. WESTMAC Commercial Brokerage Company and the WESTMAC Commercial Brokerage Company logo are registered service marks owned by WESTMAC Commercial Brokerage Company and may not be reproduced by any means or in any form whatsoever without written permission.

### **Property Photos**

Please contact the agent for more information or a tour.

©2024 WESTMAC Commercial Brokerage Company. All Rights Reserved. WESTMAC Commercial Brokerage fully supports the principles of the Equal Opportunity Act. WESTMAC Commercial Brokerage Company and the WESTMAC Commercial Brokerage fully supports the principles of the Equal Opportunity Act. Company logo are registered service marks owned by WESTMAC Commercial Brokerage Company and may not be reproduced by any means or in any form whatsoever without written permission.