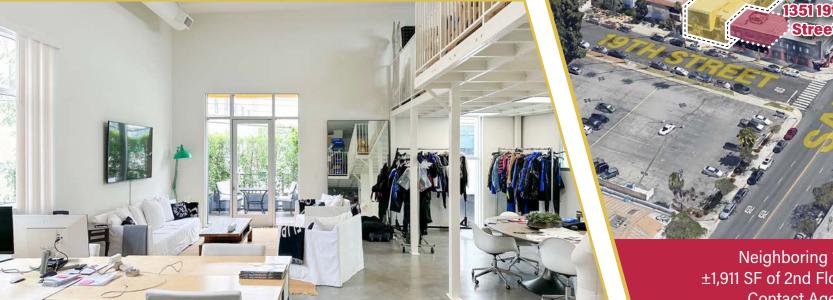

Three [3] - Five [5] years

Six [6] single-stall spaces at \$150 per car, per month

Neighboring 1351 19th Street has ±1,911 SF of 2nd Floor Space Available. Contact Agent for More Details.

PROVIDENCE SAINT JOHN'S