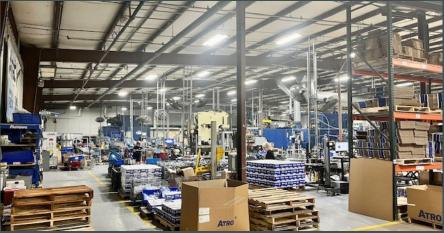

## Site Details

- + Building 1: 45,230 SF
  - + Clear Height: 23'
  - + Loading: 3 Docks / 4 Drive-Ins
  - + Office: 7,680 SF
  - + Year Built: 1990
  - + Column spacing: 26' x 50'
  - + Fully conditioned
- + Building 2: 18,000 SF
  - + Clear Height: 25'
  - + Loading: 1 Dock / 1 Drive-In
  - + Year Built: 2017
  - + Column Spacing: Clear Span

- + Buildings connected via fork truck corridor
- + Use: Office / Warehouse / Manufacturing
- + Construction: Metal
- + Roof Type / Age: Metal, Resurfaced 2019
- + Electrical: Two 800A 480V 3P
- + Sprinkler: Wet
- + LED Lighting Throughout
- + Asking Price: \$3,945,000