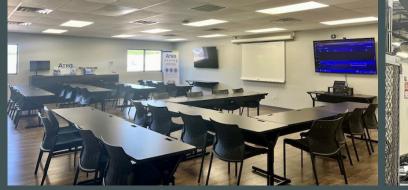

## Site Details

- + Building 1: 45,230 SF
  - + Clear Height: 23'
  - + Loading: 3 Docks / 4 Drive-Ins
  - + Office: 7,680 SF
  - + Year Built: 1990
  - + Column spacing: 26' x 50'
  - + Fully conditioned
- + Building 2: 18,000 SF
  - + Clear Height: 25'
  - + Loading: 1 Dock / 1 Drive-In
  - + Year Built: 2017
  - + Column Spacing: Clear Span