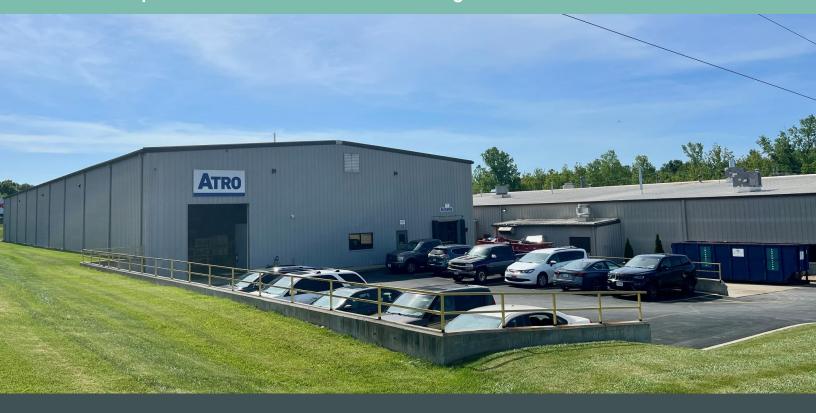

## 6 Bolte Ln.

66,230 SF Available for Sale

6 Bolte Ln. St. Clair, MO 63077 www.cbre.com/stlouis

Industrial Space Located in the Beautiful Wagner Industrial Park Off I-44

## Site Details

- + Building 1: 45,230 SF
  - + Clear Height: 23'
  - + Loading: 3 Docks / 4 Drive-Ins
  - + Office: 7,680 SF
  - + Year Built: 1990
  - + Column spacing: 26' x 50'
  - + Fully conditioned
- + Building 2: 18,000 SF
  - + Clear Height: 25'
  - + Loading: 1 Dock / 1 Drive-In
  - + Year Built: 2017
  - + Column Spacing: Clear Span