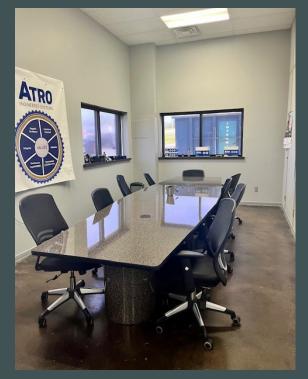

## Site Details

- + Building 1: 45,230 SF
  - + Clear Height: 23'
  - + Loading: 3 Docks / 4 Drive-Ins
  - + Office: 7,680 SF
  - + Year Built: 1990
  - + Column spacing: 26' x 50'
  - + Fully conditioned
- + Building 2: 18,000 SF
  - + Clear Height: 25'
  - + Loading: 1 Dock / 1 Drive-In
  - + Year Built: 2017
  - + Column Spacing: Clear Span