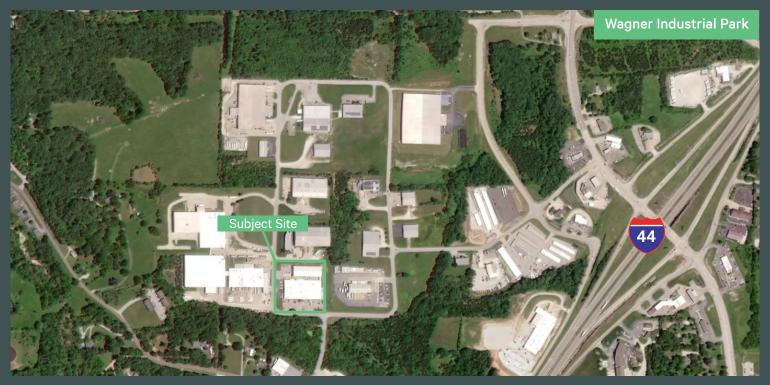

## 6 Bolte Ln.

66,230 SF Available for Sale

6 Bolte Ln. St. Clair, MO 63077 www.cbre.com/stlouis

Industrial Space Located in the Beautiful Wagner Industrial Park Off I-44

## Site Details

- + Building 1: 45,230 SF
  - + Clear Height: 23'
  - + Loading: 3 Docks / 4 Drive-Ins
  - + Office: 7,680 SF
  - + Year Built: 1990
  - + Column spacing: 26' x 50'
  - + Fully conditioned
- + Building 2: 18,000 SF
  - + Clear Height: 25'
  - + Loading: 1 Dock / 1 Drive-In
  - + Year Built: 2017
  - + Column Spacing: Clear Span

- + Buildings connected via fork truck corridor
- + Use: Office / Warehouse / Manufacturing
- + Construction: Metal
- + Roof Type / Age: Metal, Resurfaced 2019
- + Electrical: Two 800A 480V 3P
- + Sprinkler: Wet
- + LED Lighting Throughout
- + Asking Price: \$3,945,000