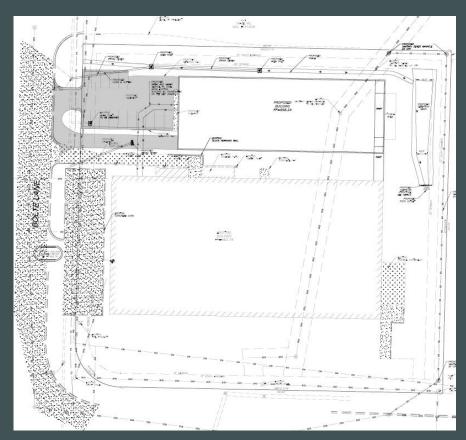

## Site Details

- + Building 1: 45,230 SF
  - + Clear Height: 23'
  - + Loading: 3 Docks / 4 Drive-Ins
  - + Office: 7,680 SF
  - + Year Built: 1990
  - + Column spacing: 26' x 50'
  - + Fully conditioned
- + Building 2: 18,000 SF
  - + Clear Height: 25'
  - + Loading: 1 Dock / 1 Drive-In
  - + Year Built: 2017
  - + Column Spacing: Clear Span

- + Buildings connected via fork truck corridor
- + Use: Office / Warehouse / Manufacturing
- + Construction: Metal
- + Roof Type / Age: Metal, Resurfaced 2019
- + Electrical: Two 800A 480V 3P
- + Sprinkler: Wet
- + LED Lighting Throughout
- + Asking Price: \$3,945,000