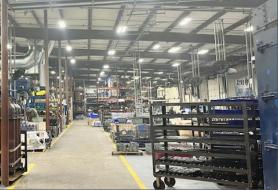

## Site Details

- + Building 1: 45,230 SF
  - + Clear Height: 23'
  - + Loading: 3 Docks / 4 Drive-Ins
  - + Office: 7,680 SF
  - + Year Built: 1990
  - + Column spacing: 26' x 50'
  - + Fully conditioned
- + Building 2: 18,000 SF
  - + Clear Height: 25'
  - + Loading: 1 Dock / 1 Drive-In
  - + Year Built: 2017
  - + Column Spacing: Clear Span

- + Buildings connected via fork truck corridor
- + Use: Office / Warehouse / Manufacturing
- + Construction: Metal
- + Roof Type / Age: Metal, Resurfaced 2019
- + Electrical: Two 800A 480V 3P
- + Sprinkler: Wet
- + LED Lighting Throughout
- + Asking Price: \$3,945,000