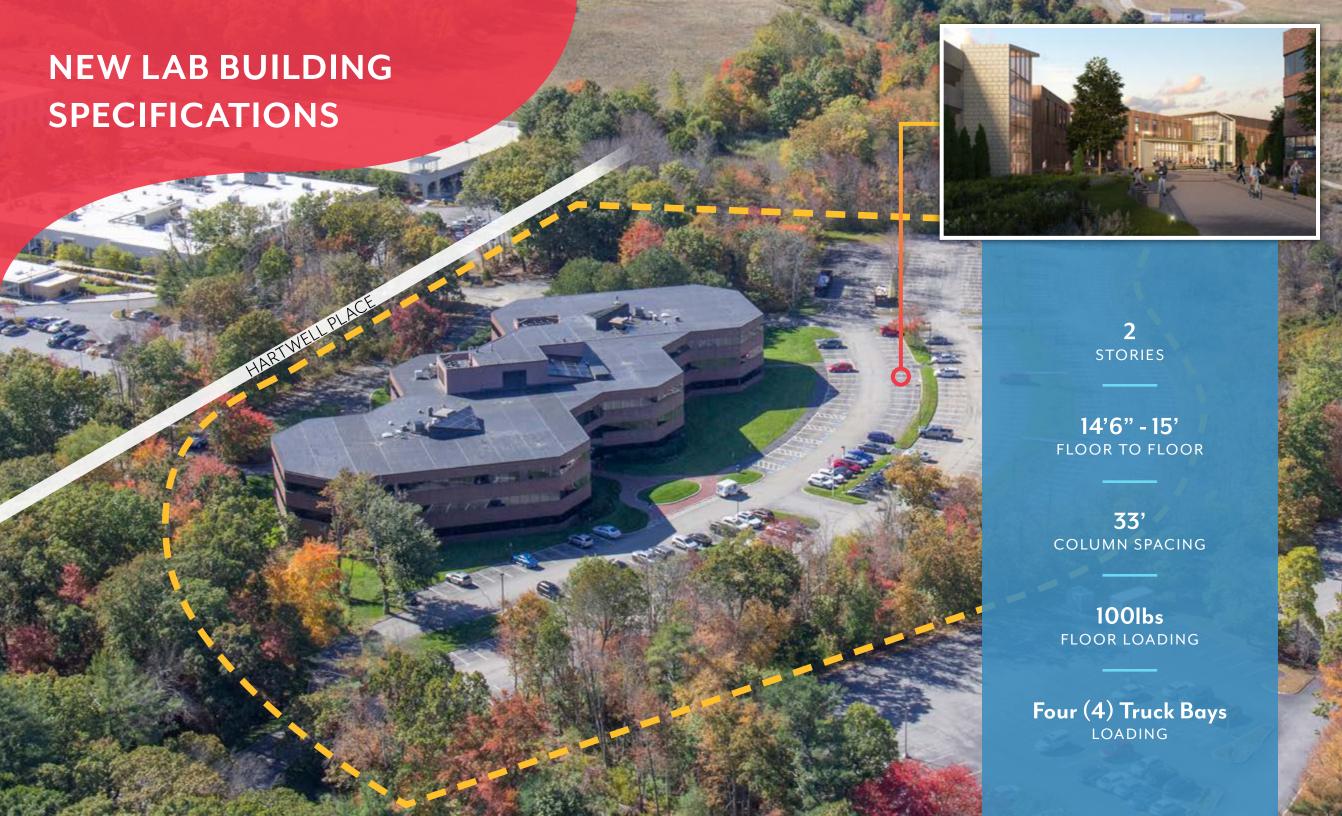

#### **CAMPUS OVERVIEW**

122,000 SF Existing Class A Office Building

100,000 SF New Purpose-Built Lab Building

Dedicated Garage with 502 Parking Spaces and 9 Electric Car Charging Stations

Center atrium promenade surrounded by landscaped grounds