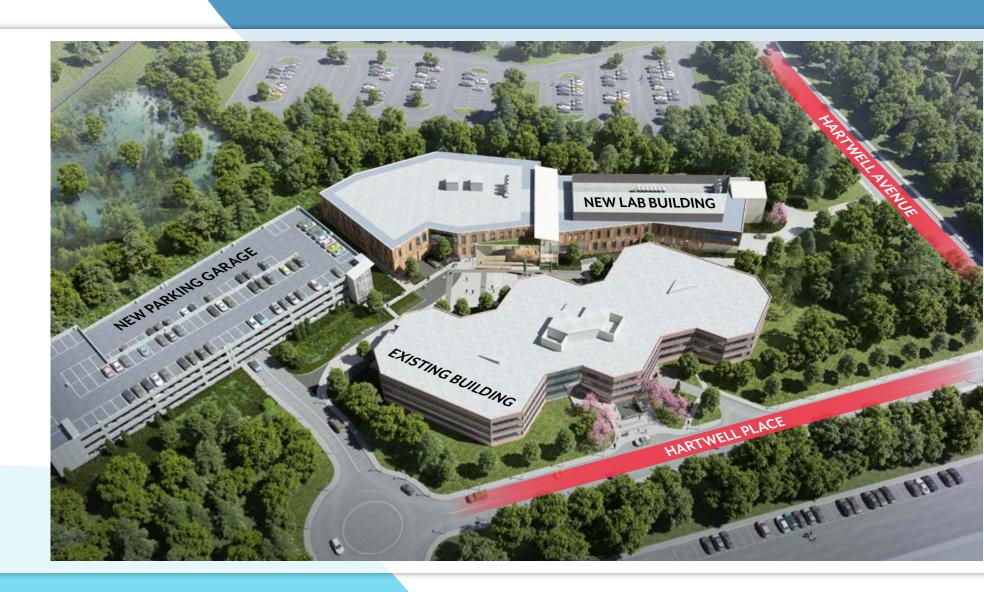

#### **CAMPUS OVERVIEW**

122,000 SF Existing Class A Office Building

100,000 SF New Purpose-Built Lab Building

Dedicated Garage with 502 Parking Spaces and 9 Electric Car Charging Stations

Center atrium promenade surrounded by landscaped grounds