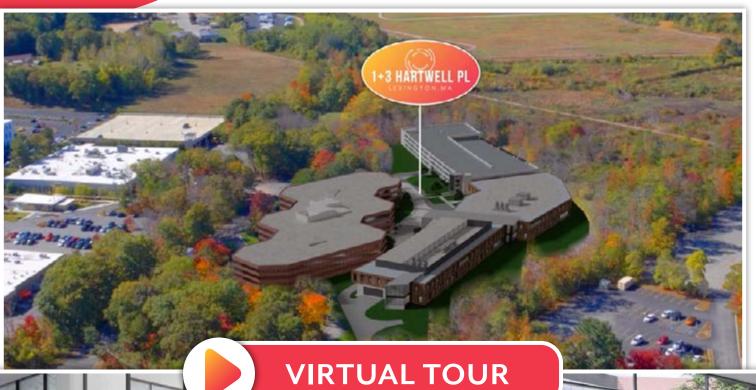

us to Alewife MBTA Station 🛈

Grab & Go Café

Fitness Center with Locker Rooms & Showers

Common Conference Space

Bike Storage

On-site Property Management

Daily Food Trucks on Hartwell Ave



MIT LINCOLN LABORATORY

aer



T2Biosystems

Agilent **Technologies** 

95

















95

**Minuteman Commuter Bikeway** 

10-mile paved trail runs from

Bedford to Alewife Station









boston**logan** 



**ACCESS** 

I-95/Route 128

3 minute drive

Route 2

5 minute drive

Cambridge Alewife **MBTA Red Line** 

12 minute drive



**Downtown Boston** 

20 minute drive

### bostonlogan

Logan Airport 30 minute drive







Connecting Alewife Station to the Hartwell Avenue area of Lexington



128



# LAB BUILDING FIT PLANS



## **VIRTUAL TOUR**

# 222,000 SF CLASS A LAB & OFFICE CAMPUS