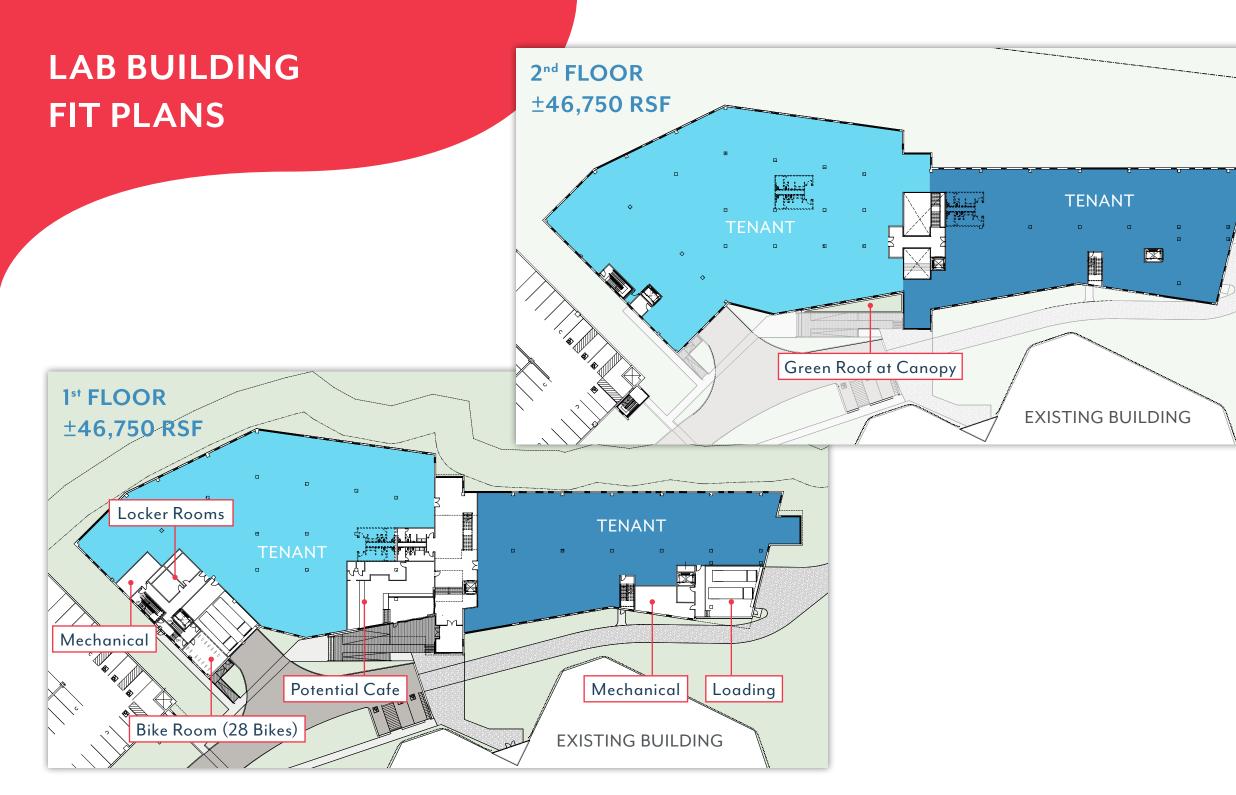

llaboration areas

Access to running & biking trails



#### **ON-SITE AMENITIES**

Shuttle Bus to Alewife MBTA Station 🛈

Grab & Go Café

Fitness Center with Locker Rooms & Showers

Common Conference Space

Bike Storage

On-site Property Management

Daily Food Trucks on Hartwell Ave



MIT LINCOLN LABORATORY

aer



T2Biosystems

Agilent **Technologies** 

95

















95

**Minuteman Commuter Bikeway** 

10-mile paved trail runs from

Bedford to Alewife Station









boston**logan** 



**ACCESS** 

I-95/Route 128

3 minute drive

Route 2

5 minute drive

Cambridge Alewife **MBTA Red Line** 

12 minute drive



**Downtown Boston** 

20 minute drive

### bostonlogan

Logan Airport 30 minute drive







Connecting Alewife Station to the Hartwell Avenue area of Lexington



128



# LAB BUILDING FIT PLANS



## **VIRTUAL TOUR**

# 222,000 SF CLASS A LAB & OFFICE CAMPUS