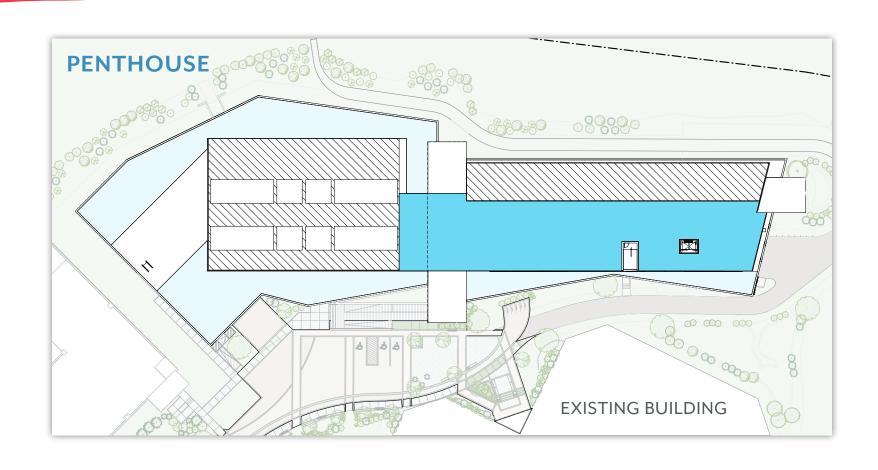

running & biking trails



#### **ON-SITE AMENITIES**

Shuttle Bus to Alewife MBTA Station 🛈

Grab & Go Café

Fitness Center with Locker Rooms & Showers

Common Conference Space

Bike Storage

On-site Property Management

Daily Food Trucks on Hartwell Ave



MIT LINCOLN LABORATORY

aer



T2Biosystems

Agilent **Technologies** 

95

















95

**Minuteman Commuter Bikeway** 

10-mile paved trail runs from

Bedford to Alewife Station









boston**logan** 



**ACCESS** 

I-95/Route 128

3 minute drive

Route 2

5 minute drive

Cambridge Alewife **MBTA Red Line** 

12 minute drive



**Downtown Boston** 

20 minute drive

### bostonlogan

Logan Airport 30 minute drive







Connecting Alewife Station to the Hartwell Avenue area of Lexington



128



# LAB BUILDING FIT PLANS



## **VIRTUAL TOUR**

# 222,000 SF CLASS A LAB & OFFICE CAMPUS