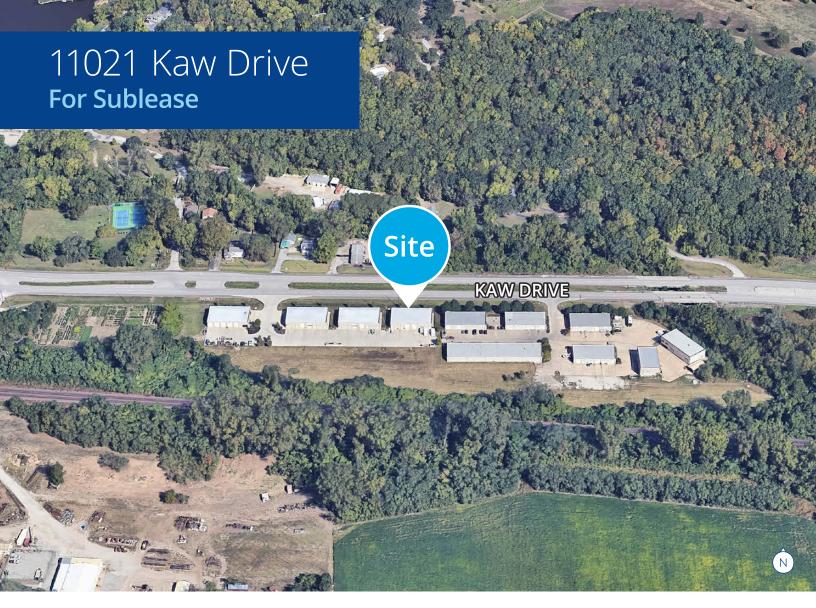

## 11021 Kaw Drive Edwardsville, Kansas

Building size: 6,000 SF

• Office area: 1,275± SF

· Bonus mezzanine storage

• Clear height: 13'5"-15'5"

· Loading: two 14' drive-in doors

Freestanding building

• Sublease through March 31, 2028