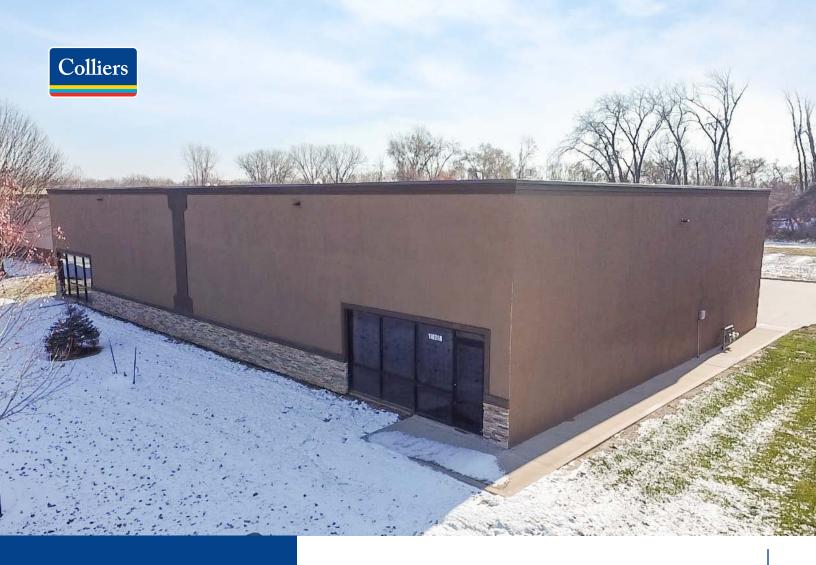

## 11021 Kaw Drive Edwardsville, Kansas

Building size: 6,000 SF

• Office area: 1,275± SF

· Bonus mezzanine storage

• Clear height: 13'5"-15'5"

· Loading: two 14' drive-in doors

Freestanding building

• Sublease through March 31, 2028