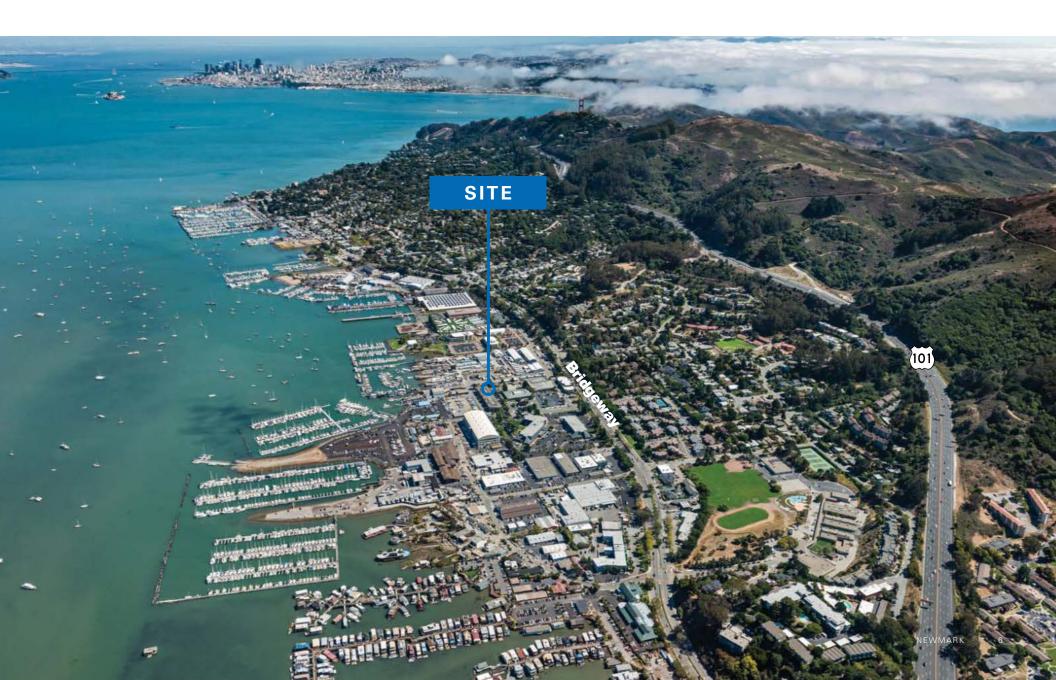

Month, MG)
- · Four private offices on the window line
- Large work area
- Coffee station
- Views to harbor and Richardson Bay
- · Includes utilities
- Five parking spaces
- Can combine with Suite 215

## Suite Highlights

215 <sub>&</sub> 217 • ±1,575 RSF

• \$4,725/Month = (\$3.00/RSF/Month, MG)

226 : ±56

- ±560 RSF
- \$1,540/Month = (\$2.75/RSF/Month, MG)
- Two private offices, plus reception
- View to hills
- Includes utilities
- Two unreserved parking spaces

228

- ±980 RSF
- \$2,940/Month = (\$3.00/RSF/Month, MG)
- Three private offices
- Bay views
- Two unreserved parking spaces
- Available 1/1/2025

229

- ±425 RSF
- \$1,275/Month = (\$3.00/RSF/Month, MG)
- Two rooms
- Bay views
- Includes utilities
- One unreserved parking space

# Photo Gallery











### Location Aerial



# 180 Harbor Drive Sausalito, California

#### Exclusive Agent:

#### **Jerry Suyderhoud**

Senior Managing Director t 415-526-7660 jerry.suyderhoud@nmrk.com CA DRE #00633998 1101 Fifth Avenue, Suite 370 San Rafael, CA 94901 t 415-526-7676

nmrk.com

The distributor of this communication is performing acts for which a real estate license is required. The information contained herein has been obtained from sources deemed reliable but has not been verified and no guarantee, warranty or representation, either express or implied, is made with respect to such information. Terms of sale or lease and availability are subject to change or withdrawal without notice. Last updated November 22, 2024 12:04 PM