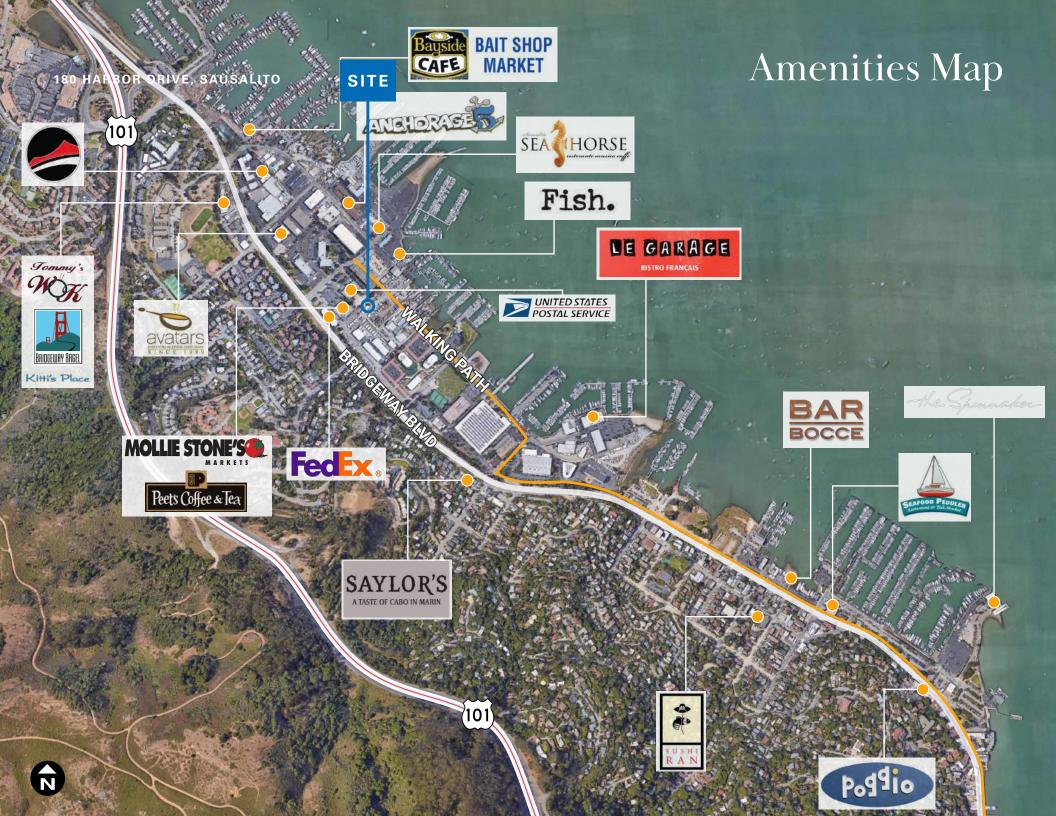

## Suite Highlights

- Medical uses allowed
- Dog friendly
- · No CAM charges/No load factor
- Historical Marinship District
- Walking distance to: Richardson Bay, USPS, FedEx, restaurants and cafes, Mollie Stones, and the yacht harbor
- Co-listed with Greene Real Estate