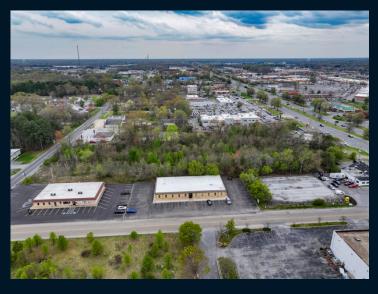

# 2881 OLD WASHINGTON RD WALDORF, MD 20601

# For Sale 4.21 Acres +/-

Zoning: Commercial (WC)

## **Property Highlights**

- 4.21 +/- Acres
- Previously developed, and level lot
- Existing curb cuts for access directly onto Route 301 and 925
- 90' of frontage directly off of route 301
- 250' of frontage directly off of MD 925