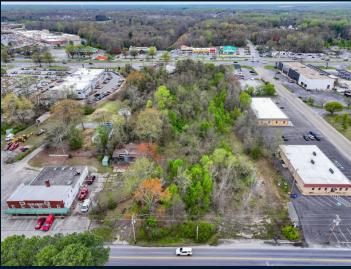

# 2881 OLD WASHINGTON RD WALDORF, MD 20601

# For Sale 4.21 Acres +/-

Zoning: Commercial (WC)

## **Property Highlights**

- 4.21 +/- Acres
- Previously developed, and level lot
- Existing curb cuts for access directly onto Route 301 and 925
- 90' of frontage directly off of route 301
- 250' of frontage directly off of MD 925