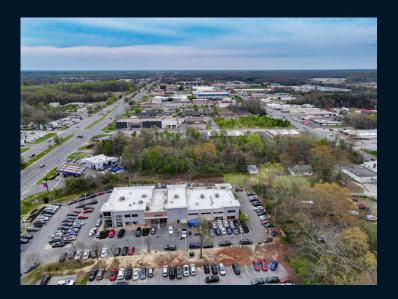

# 2881 OLD WASHINGTON RD WALDORF, MD 20601

# For Sale 4.21 Acres +/-

Zoning: Commercial (WC)

## **Property Highlights**

- 4.21 +/- Acres
- Previously developed, and level lot
- Existing curb cuts for access directly onto Route 301 and 925
- 90' of frontage directly off of route 301
- 250' of frontage directly off of MD 925