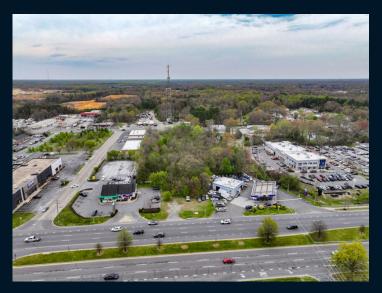

# 2881 OLD WASHINGTON RD WALDORF, MD 20601

# For Sale 4.21 Acres +/-

Zoning: Commercial (WC)

## **Property Highlights**

- 4.21 +/- Acres
- Previously developed, and level lot
- Existing curb cuts for access directly onto Route 301 and 925
- 90' of frontage directly off of route 301
- 250' of frontage directly off of MD 925