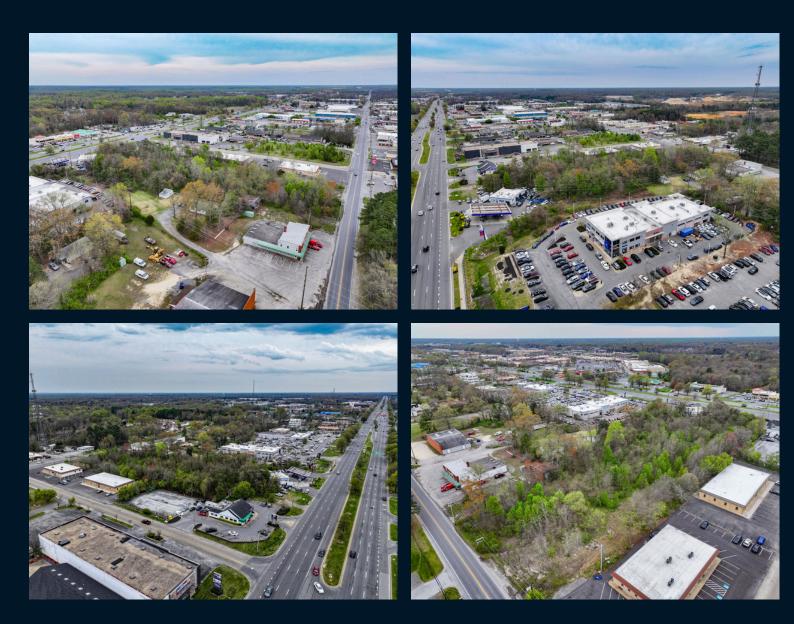

# 2881 OLD WASHINGTON RD WALDORF, MD 20601

# For Sale 4.21 Acres +/-

Zoning: Commercial (WC)

## **Property Highlights**

- 4.21 +/- Acres
- Previously developed, and level lot
- Existing curb cuts for access directly onto Route 301 and 925
- 90' of frontage directly off of route 301
- 250' of frontage directly off of MD 925

29,318

people within 2 mile radius

Daily traffic counts off Crain Hwy

9,353

Daily traffic counts off Old Washington Rd