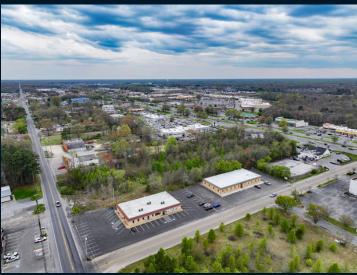

# 2881 OLD WASHINGTON RD WALDORF, MD 20601

# For Sale 4.21 Acres +/-

Zoning: Commercial (WC)

## **Property Highlights**

- 4.21 +/- Acres
- Previously developed, and level lot
- Existing curb cuts for access directly onto Route 301 and 925
- 90' of frontage directly off of route 301
- 250' of frontage directly off of MD 925