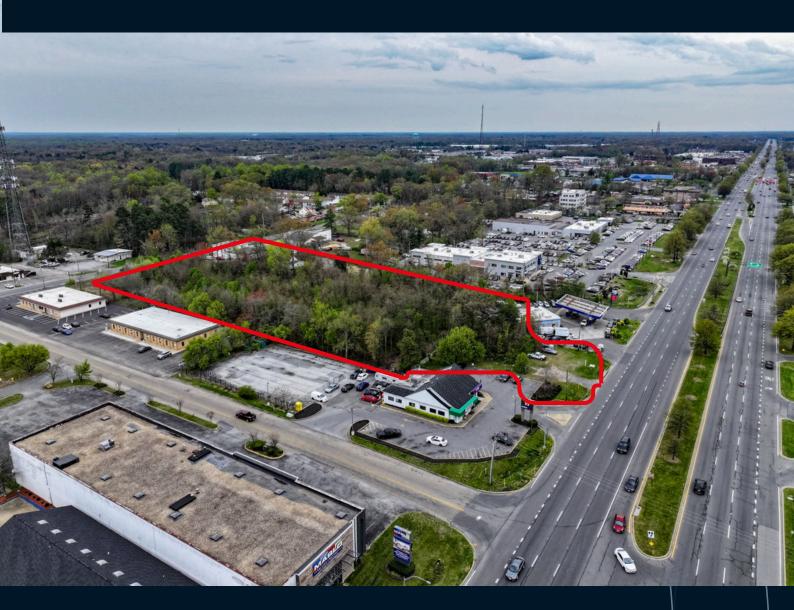

# 2881 OLD WASHINGTON RD WALDORF, MD 20601

# For Sale 4.21 Acres +/-

Zoning: Commercial (WC)

## **Property Highlights**

- 4.21 +/- Acres
- Previously developed, and level lot
- Existing curb cuts for access directly onto Route 301 and 925
- 90' of frontage directly off of route 301
- 250' of frontage directly off of MD 925