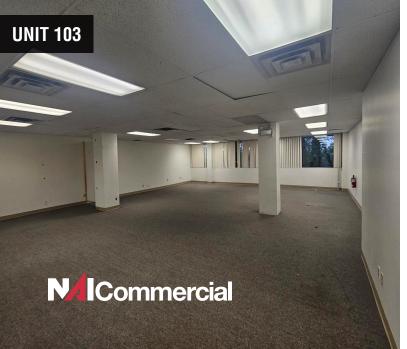

#### Size

| Unit | Size     |
|------|----------|
| 102  | 1,246 SF |
| 103  | 1,191 SF |

#### **Improvements**

Main floor space Unit 102 - Improved with three offices and a small open area Unit 103 - Open Area

Brian Mackenzie Vice President, Leasing & Sales 604 691 6618 bmackenzie@naicommercial.ca