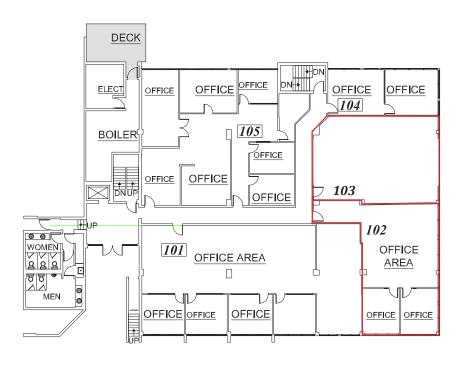

### Floor Plan

0 5 10 15 20 SCALE

#### Size

| Unit | Size     |
|------|----------|
| 102  | 1,246 SF |
| 103  | 1,191 SF |

#### **Improvements**

Main floor space Unit 102 - Improved with three offices and a small open area Unit 103 - Open Area

Brian Mackenzie Vice President, Leasing & Sales 604 691 6618 bmackenzie@naicommercial.ca