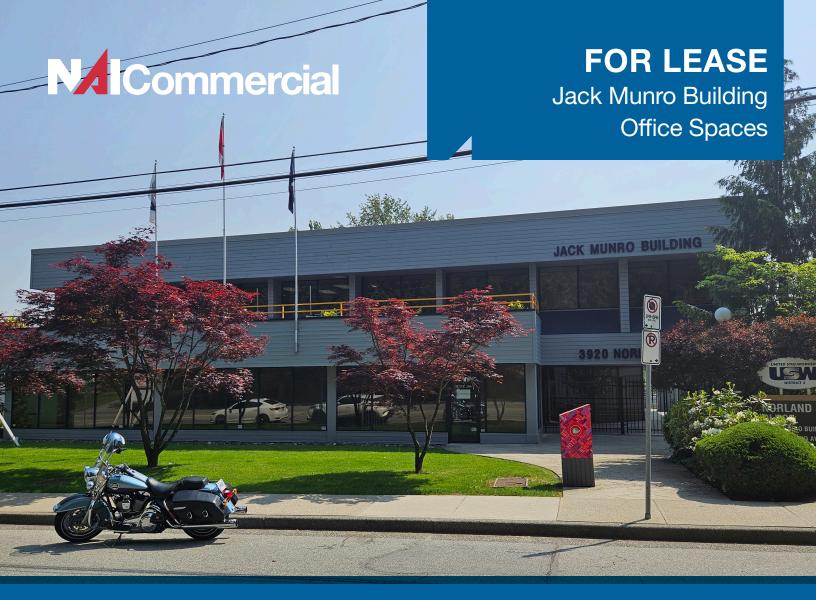

## Units 102 & 103 - 3920 Norland Avenue Burnaby, BC

## Building

This conveniently located suburban office property offers a variety of configurations.

### Location

Located at Sprott and Ledger in the Deer Lake area of Burnaby. This location is very close to Burnaby City Hall and 8 Rinks. The Freeway and Canada Way are accessible for East-West movement and Kensington for North-South.

# Units 102 & 103 3920 Norland Avenue

Burnaby, BC