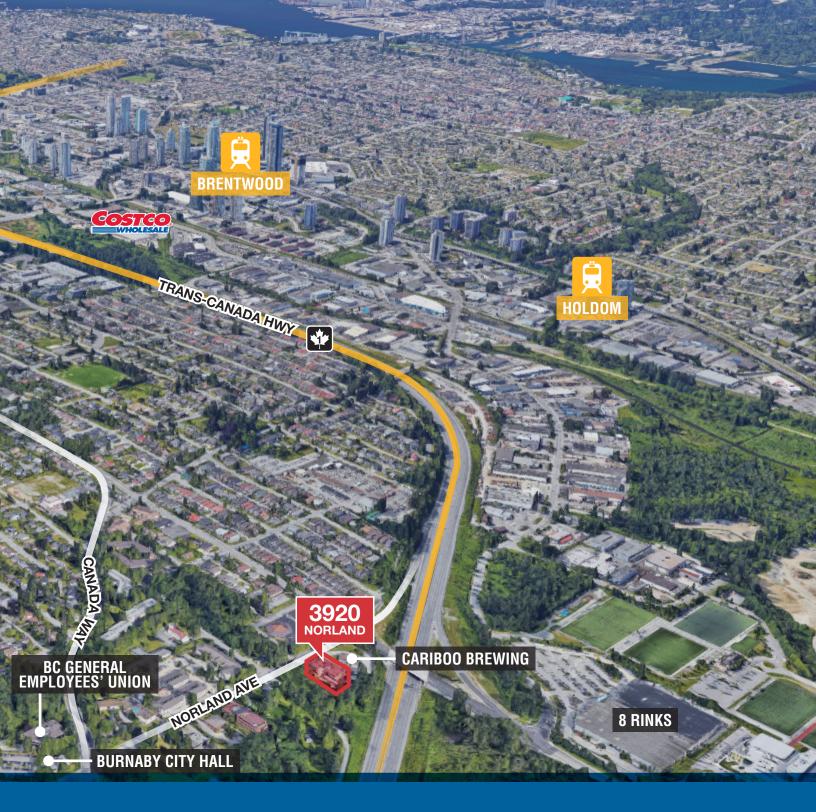

### Location

Located at Sprott and Ledger in the Deer Lake area of Burnaby. This location is very close to Burnaby City Hall and 8 Rinks. The Freeway and Canada Way are accessible for East-West movement and Kensington for North-South.