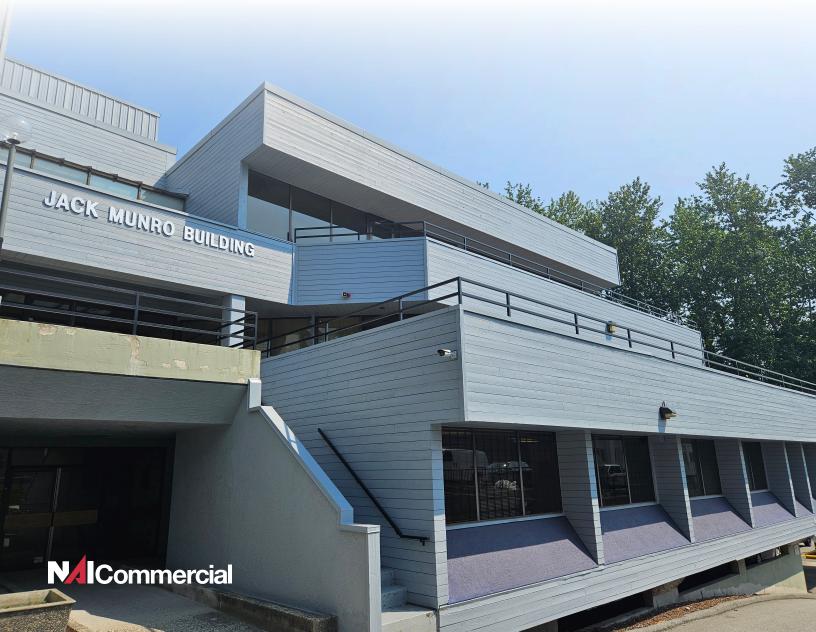

## Units 102 & 103 - 3920 Norland Avenue Burnaby, BC

## Building

This conveniently located suburban office property offers a variety of configurations.

### Location

Located at Sprott and Ledger in the Deer Lake area of Burnaby. This location is very close to Burnaby City Hall and 8 Rinks. The Freeway and Canada Way are accessible for East-West movement and Kensington for North-South.

# Units 102 & 103 3920 Norland Avenue

Burnaby, BC