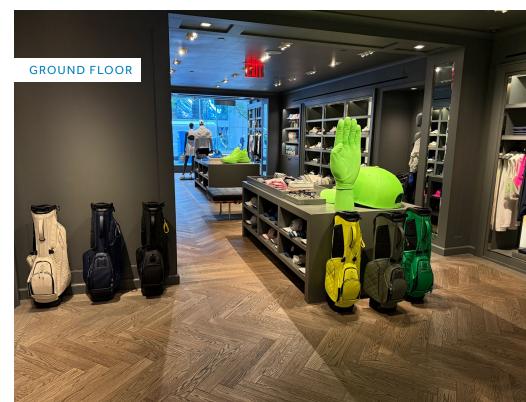

COMMENTS

- Located in the heart of the Plaza District
- lacktriangle Space is in mint condition
- Mezzanine is currently used as a showroom and office
- Currently G/Fore
- All uses considered

GROUND FLOOR 1,700 SF