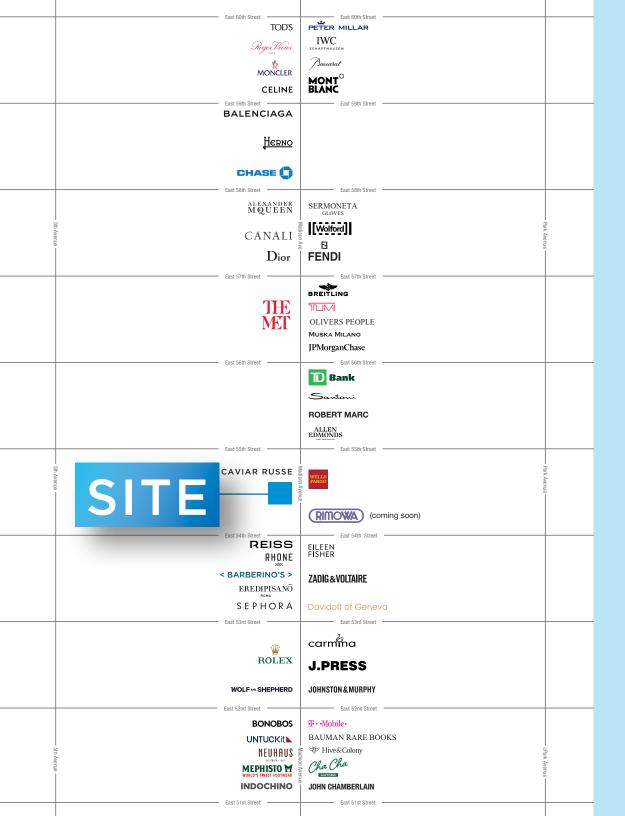

MEZZANINE
1,400 FT

STORAGE

FRONTAGE 20 FT

POSSESSION ARRANGED

**NEIGHBORS** 

 Rhone, Rolex, Sephora, Zadig & Voltaire, Davidoff of Geneva, Wolf & Shepherd, Bonobos, Untuckit, Allen Edmonds, Breitling

**BASEMENT** 

**MADISON AVENUE** 