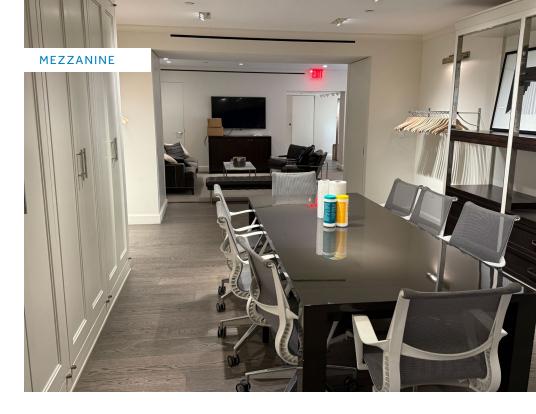

COMMENTS

- Located in the heart of the Plaza District
- lacktriangle Space is in mint condition
- Mezzanine is currently used as a showroom and office
- Currently G/Fore
- All uses considered

GROUND FLOOR 1,700 SF

MEZZANINE
1,400 FT

STORAGE

FRONTAGE 20 FT

POSSESSION ARRANGED

**NEIGHBORS** 

 Rhone, Rolex, Sephora, Zadig & Voltaire, Davidoff of Geneva, Wolf & Shepherd, Bonobos, Untuckit, Allen Edmonds, Breitling

**BASEMENT** 