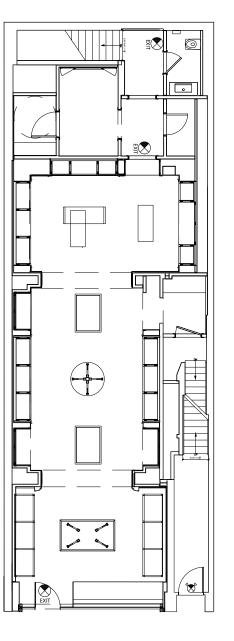

COMMENTS

- Located in the heart of the Plaza District
- lacktriangle Space is in mint condition
- Mezzanine is currently used as a showroom and office
- Currently G/Fore
- All uses considered

GROUND FLOOR 1,700 SF

MEZZANINE
1,400 FT

STORAGE

FRONTAGE 20 FT

POSSESSION ARRANGED

**NEIGHBORS** 

 Rhone, Rolex, Sephora, Zadig & Voltaire, Davidoff of Geneva, Wolf & Shepherd, Bonobos, Untuckit, Allen Edmonds, Breitling

**BASEMENT** 