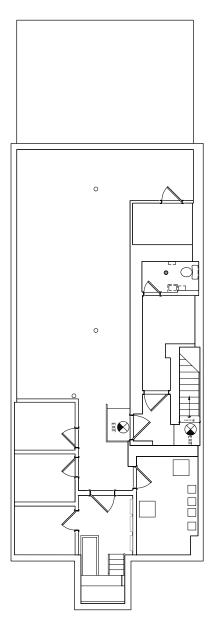

COMMENTS

- Located in the heart of the Plaza District
- lacktriangle Space is in mint condition
- Mezzanine is currently used as a showroom and office
- Currently G/Fore
- All uses considered

GROUND FLOOR 1,700 SF

MEZZANINE
1,400 FT

STORAGE

FRONTAGE 20 FT

POSSESSION ARRANGED

**NEIGHBORS** 

 Rhone, Rolex, Sephora, Zadig & Voltaire, Davidoff of Geneva, Wolf & Shepherd, Bonobos, Untuckit, Allen Edmonds, Breitling

**BASEMENT** 