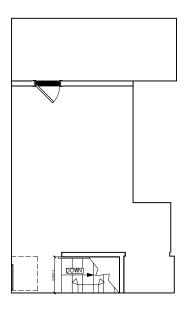

COMMENTS

- Located in the heart of the Plaza District
- lacktriangle Space is in mint condition
- Mezzanine is currently used as a showroom and office
- Currently G/Fore
- All uses considered

GROUND FLOOR 1,700 SF

MEZZANINE
1,400 FT

STORAGE

FRONTAGE 20 FT

POSSESSION ARRANGED

**NEIGHBORS** 

 Rhone, Rolex, Sephora, Zadig & Voltaire, Davidoff of Geneva, Wolf & Shepherd, Bonobos, Untuckit, Allen Edmonds, Breitling

**BASEMENT** 