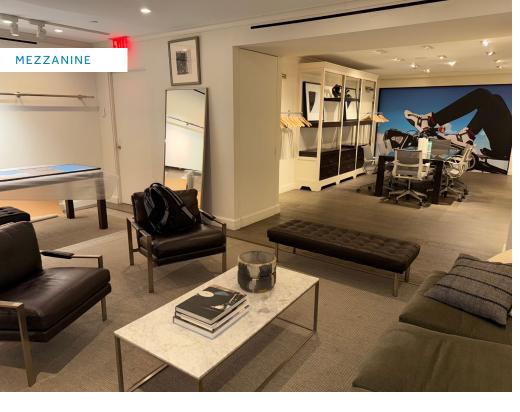

COMMENTS

- Located in the heart of the Plaza District
- lacktriangle Space is in mint condition
- Mezzanine is currently used as a showroom and office
- Currently G/Fore
- All uses considered

GROUND FLOOR 1,700 SF

MEZZANINE
1,400 FT

STORAGE

FRONTAGE 20 FT

POSSESSION ARRANGED

**NEIGHBORS** 

 Rhone, Rolex, Sephora, Zadig & Voltaire, Davidoff of Geneva, Wolf & Shepherd, Bonobos, Untuckit, Allen Edmonds, Breitling

**BASEMENT** 