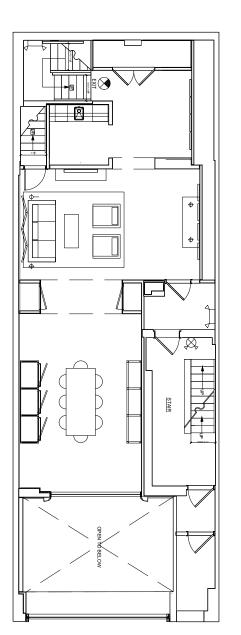

COMMENTS

- Located in the heart of the Plaza District
- lacktriangle Space is in mint condition
- Mezzanine is currently used as a showroom and office
- Currently G/Fore
- All uses considered

GROUND FLOOR 1,700 SF

MEZZANINE
1,400 FT

STORAGE

FRONTAGE 20 FT

POSSESSION ARRANGED

**NEIGHBORS** 

 Rhone, Rolex, Sephora, Zadig & Voltaire, Davidoff of Geneva, Wolf & Shepherd, Bonobos, Untuckit, Allen Edmonds, Breitling

**BASEMENT** 