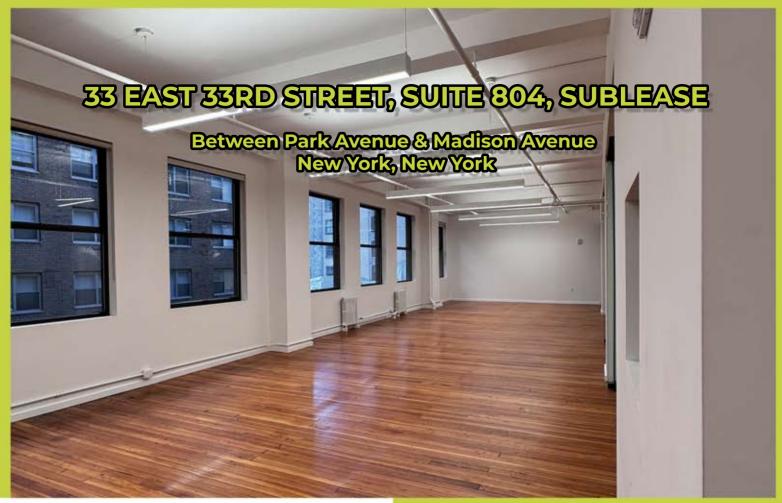

**33 East 33rd Street, Suite 804 Office for Sublease** Turnkey pre-built Office with renovated Kitchen Pantry

### Measurements:

8th Floor, Suite: 2,953 Rentable SF

Windows: Six (6)

Ceiling Heights: 11 Feet

Possession: Immediate

Lease Term: Through March 2037

### 33 East 33rd Street, Suite 804 Office Sublease:

Two (2) Private Offices

One (1) Conference Room

Three (3) Private Call Rooms

Open Layout with renovated Kitchen Pantry

Walking distance to Grand Central, Penn Station, 33rd St./ 6 Subway Station, M101, M102 & M103 Bus Stops