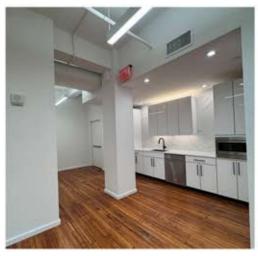

**33 East 33rd Street, Suite 804 Office for Sublease** Turnkey pre-built Office with renovated Kitchen Pantry

### 33 East 33rd Street, Suite 804 Office Sublease:

Two (2) Private Offices

One (1) Conference Room

Three (3) Private Call Rooms

Open Layout with renovated Kitchen Pantry

Walking distance to Grand Central, Penn Station, 33rd St./ 6 Subway Station, M101, M102 & M103 Bus Stops