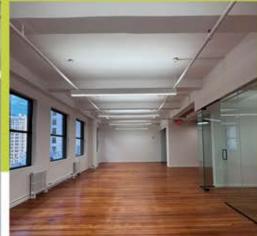

### Measurements:

8th Floor, Suite: 2,953 Rentable SF

Windows: Six (6)

Ceiling Heights: 11 Feet

Possession: Immediate

Lease Term: Through March 2037

### 33 East 33rd Street, Suite 804 Office Sublease:

Two (2) Private Offices

One (1) Conference Room

Three (3) Private Call Rooms

Open Layout with renovated Kitchen Pantry

Walking distance to Grand Central, Penn Station, 33rd St./ 6 Subway Station, M101, M102 & M103 Bus Stops