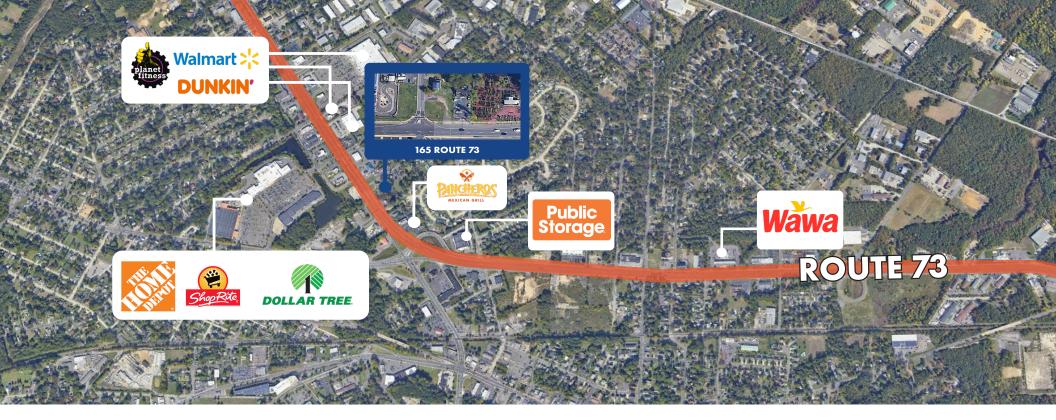

# **NEARBY AMENITIES**

#### DINING

- Chick Fil A
- Dunkin
- IHop
- Mcdonalds
- Osaka Japanese
- Popeyes

- Taco Bell
- The Fat Tomato
- Victory Bar & Grill
- Roma Pizza

### **RETAIL/GROCERY**

- Auto Lenders
- Berlin Farmers Market
- Berlin Food Mart
- Billows Electric Supply
- C&J Florist
- Canals

- Diggerland USA
- Big Kahunas Water Park
- Dollar Tree
- GameStop
- Hair Cuttery
- Kohls

- Marshalls
- Planet Fitness
- Shoprite
- The Home Depot
- Walmart
- Wawa