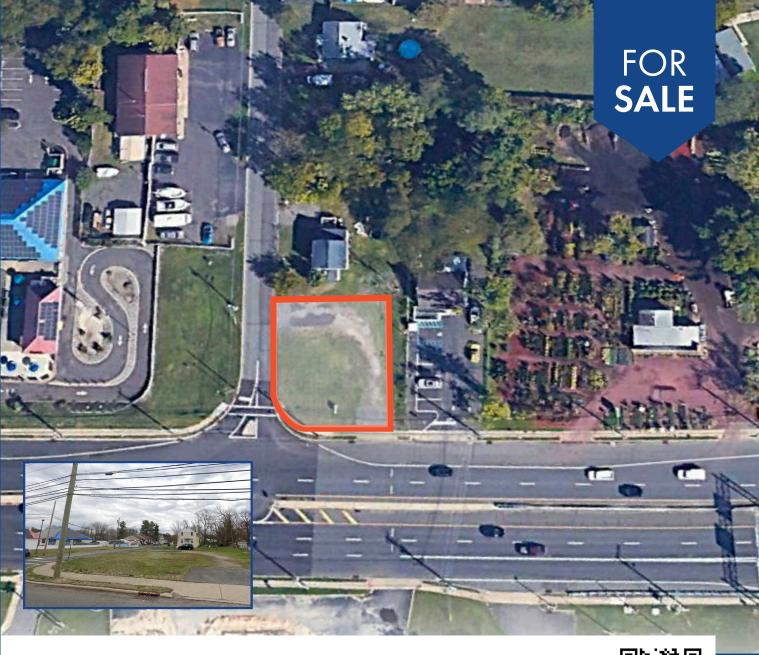

### **HIGHLY VISIBLE COMMERCIAL LAND**

165 ROUTE 73 N, WEST BERLIN, NJ 08091

## **OFFERING SUMMARY**

**Asking Sale Price:** \$125,000

Acreage Available: +/- .23 Acres

Zoning: C-1

**Taxes:** \$3,325.14/year

Traffic Count: 39,042 VPD

### **PROPERTY HIGHLIGHTS**

- + Located on one of South Jersey's busiest corridors, this site offers excellent exposure to a steady flow of commuters, shoppers, and visitors. The high traffic volume ensures maximum visibility and access for your business
- + The C1 zoning designation allows for a diverse range of uses, including retail, office, professional services, and more
- + Surrounded by a mix of retail centers, professional offices, and service businesses, this location is an established area. Located directly across from Home Depot, Shoprite and other major retailers