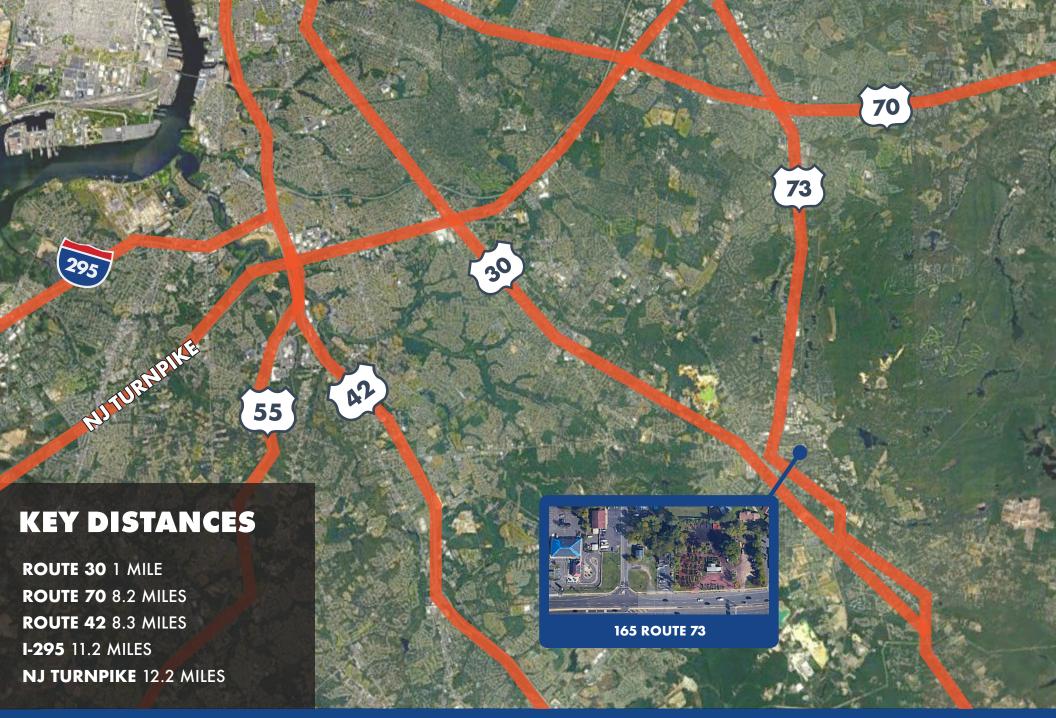

------|--------|--------|---------|--|--|
| MILE              | 1 MILE | 3 MILE | 5 MILE  |  |  |
| AVERAGE<br>2023   | 7,240  | 41,937 | 134,853 |  |  |
| PROJECTED<br>2028 | 7,271  | 42,023 | 134,885 |  |  |

| HOUSEHOLDS      |        |        |        |  |  |
|-----------------|--------|--------|--------|--|--|
| MILE            | 1 MILE | 3 MILE | 5 MILE |  |  |
| AVERAGE<br>2023 | 2,818  | 15,865 | 52,709 |  |  |
| PROJECTED 2028  | 2,832  | 15,904 | 52,727 |  |  |

| INCOME            |           |           |           |  |  |
|-------------------|-----------|-----------|-----------|--|--|
| MILE              | 1 MILE    | 3 MILE    | 5 MILE    |  |  |
| AVERAGE<br>INCOME | \$107,567 | \$110,823 | \$110,994 |  |  |
| MEDIAN<br>INCOME  | \$93,749  | \$84,709  | \$86,056  |  |  |







FOR SALE
165 ROUTE 73 N, WEST BERLIN, NJ 08091

856.797.1919 VantageRES.com



# **NEARBY AMENITIES**

#### DINING

- Chick Fil A
- Dunkin
- IHop
- Mcdonalds
- Osaka Japanese
- Popeyes

- Taco Bell
- The Fat Tomato
- Victory Bar & Grill
- Roma Pizza

### **RETAIL/GROCERY**

- Auto Lenders
- Berlin Farmers Market
- Berlin Food Mart
- Billows Electric Supply
- C&J Florist
- Canals

- Diggerland USA
- Big Kahunas Water Park
- Dollar Tree
- GameStop
- Hair Cuttery
- Kohls

- Marshalls
- Planet Fitness
- Shoprite
- The Home Depot
- Walmart
- Wawa