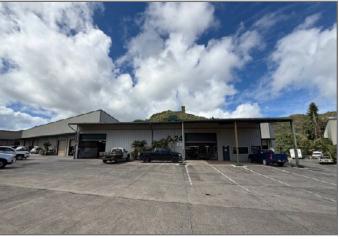

## Building 23 **Unit 2303**

#### Unit Highlights

5 private offices

Kitchenette & conference room

Easy access to highways

24 hour roving security

On site property management

#### **Property Specifications**

| Address                | 203 Quarry Road<br>Kailua, HI 96734 |
|------------------------|-------------------------------------|
| Available Space        | Unit 2303 (3,395 SF)                |
| Modified Gross<br>Rent | \$3.00 PSF/Mo                       |
| Term                   | 3 - 5 Years                         |

Unit 2303 is comprised of 2216 SF of air conditioned office and 1179 square feet of high cube warehouse space.

Lic# RS-82817 Industrial Services Division 808 285 9502 michael.gomes@colliers.com William Froelich (B), JD, SIOR, CCIM\*