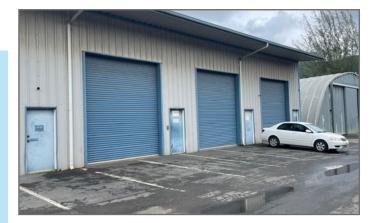

## Building 23 **Unit 2303**

#### Unit Highlights

5 private offices

Kitchenette & conference room

Easy access to highways

24 hour roving security

On site property management

#### **Property Specifications**

| Address                | 203 Quarry Road<br>Kailua, HI 96734 |
|------------------------|-------------------------------------|
| Available Space        | Unit 2303 (3,395 SF)                |
| Modified Gross<br>Rent | \$3.00 PSF/Mo                       |
| Term                   | 3 - 5 Years                         |

Unit 2303 is comprised of 2216 SF of air conditioned office and 1179 square feet of high cube warehouse space.

Lic# RS-82817 Industrial Services Division 808 285 9502 michael.gomes@colliers.com William Froelich (B), JD, SIOR, CCIM\*