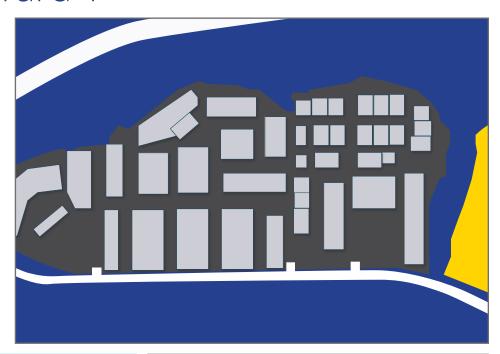

#### Interactive Site Plan

#### Property Description

Comprised of more than 35 buildings with over 350,000 square feet of office and warehouse improvements, and 25 acres of industrial yard space, Kapaa Industrial Park presents a very unique opportunity to house and grow your business all in one location. Kapaa Industrial Park's mixture of first class office space, high cube warehouse space, graveled and paved yard spaces, and affordable quonset huts allows businesses of all sizes to thrive.