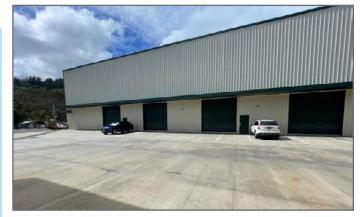

## Building 32 **Unit 3205/3212**

## Unit Highlights

High cube warehouse space

Turn key, air conditioned office space

Easy access to highways

24 hour roving security

On site property management

#### **Property Specifications**

| <u> </u>               | <u> </u>                            |
|------------------------|-------------------------------------|
| Address                | 203 Quarry Road<br>Kailua, HI 96734 |
| Available Spaces       | 2,400 - 4,800 SF                    |
| Modified Gross<br>Rent | \$2.63 PSF/Mo                       |
| Term                   | 3 - 5 Years                         |
|                        |                                     |