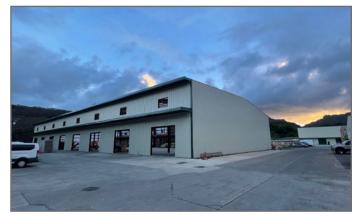

## Building 34

#### Unit Highlights

Brand new high cube warehouse space

Each bay includes 600 SF of air conditioned second floor office space

28 ft ceilings

24 hour roving security

On site property management

#### **Property Specifications**

| Address         | 203 Quarry Road<br>Kailua, HI 96734 |
|-----------------|-------------------------------------|
| Available Space | 2,400 - 38,400 SF                   |
| Gross Rent      | \$2.63 PSF/Mo                       |
| Term            | 3 - 5 Years                         |
| Date Available  | June 2025                           |