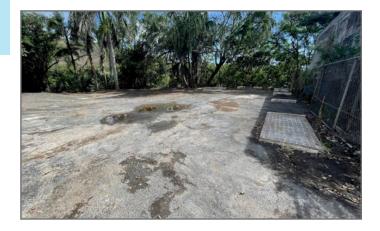

### Yard 2

#### **Property Specifications**

| Address                | 203 Quarry Road<br>Kailua, HI 96734 |
|------------------------|-------------------------------------|
| Available Space        | 4,920 SF                            |
| Modified Gross<br>Rent | \$0.71 PSF/Mo                       |
| Term                   | Negotiable                          |