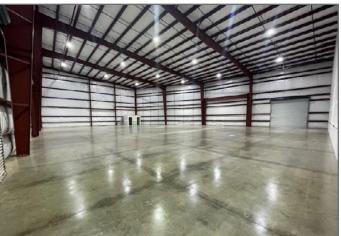

## Building 34

#### Unit Highlights

Brand new high cube warehouse space

Each bay includes 600 SF of air conditioned second floor office space

28 ft ceilings

24 hour roving security

On site property management

#### **Property Specifications**

| Address         | 203 Quarry Road<br>Kailua, HI 96734 |
|-----------------|-------------------------------------|
| Available Space | 2,400 - 38,400 SF                   |
| Gross Rent      | \$2.63 PSF/Mo                       |
| Term            | 3 - 5 Years                         |
| Date Available  | June 2025                           |