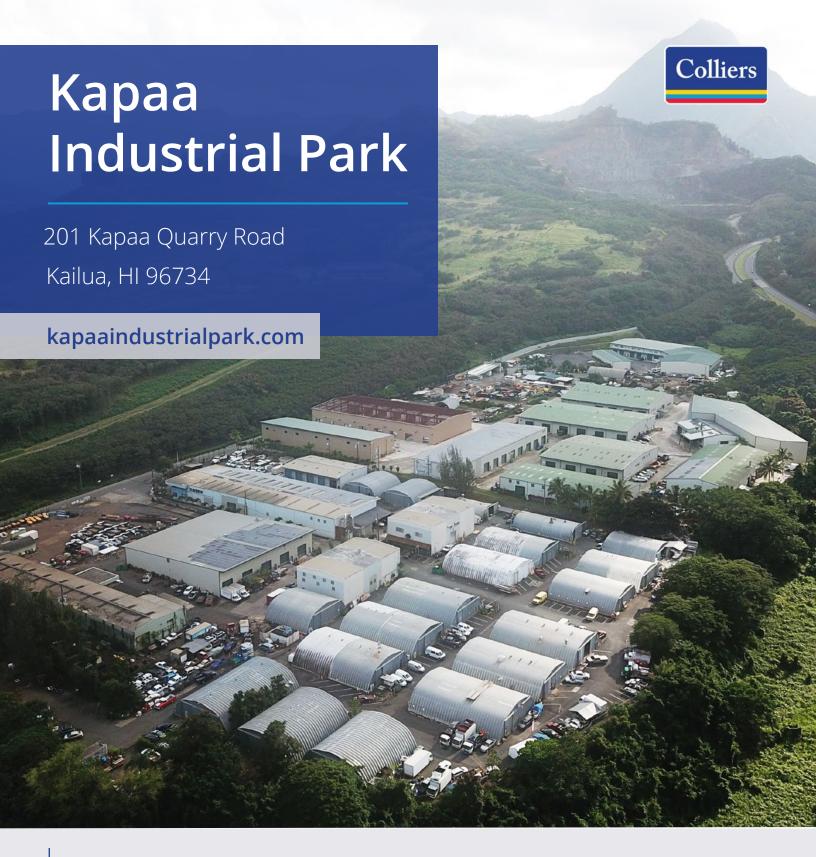

#### Property Description

Comprised of more than 35 buildings with over 350,000 square feet of office and warehouse improvements, and 25 acres of industrial yard space, Kapaa Industrial Park presents a very unique opportunity to house and grow your business all in one location. Kapaa Industrial Park's mixture of first class office space, high cube warehouse space, graveled and paved yard spaces, and affordable quonset huts allows businesses of all sizes to thrive.