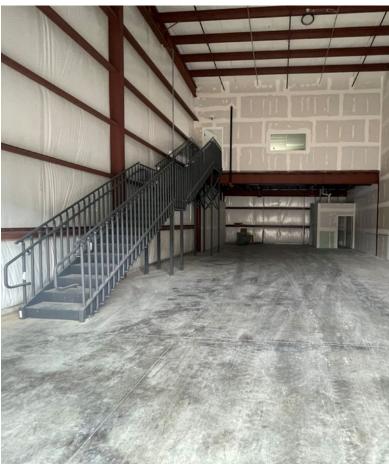

## Building 34

#### Unit Highlights

Brand new high cube warehouse space

Each bay includes 600 SF of air conditioned second floor office space

28 ft ceilings

24 hour roving security

On site property management

#### **Property Specifications**

| Address         | 203 Quarry Road<br>Kailua, HI 96734 |
|-----------------|-------------------------------------|
| Available Space | 2,400 - 38,400 SF                   |
| Gross Rent      | \$2.63 PSF/Mo                       |
| Term            | 3 - 5 Years                         |
| Date Available  | June 2025                           |