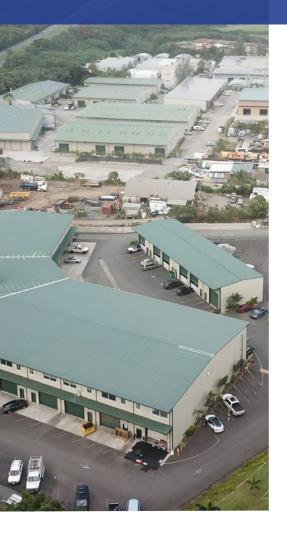

## Property Highlights

- On Site Management
- 24-hour roving security
- Cooperative community atmosphere
- Modified gross rent structure
- Newly built turn-key units

#### Property Description

Comprised of more than 35 buildings with over 350,000 square feet of office and warehouse improvements, and 25 acres of industrial yard space, Kapaa Industrial Park presents a very unique opportunity to house and grow your business all in one location. Kapaa Industrial Park's mixture of first class office space, high cube warehouse space, graveled and paved yard spaces, and affordable quonset huts allows businesses of all sizes to thrive.