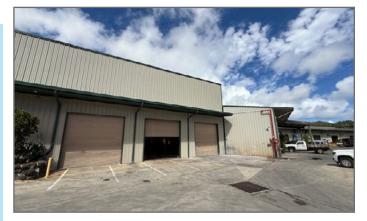

## Building 24 Unit 24C

#### Unit Highlights

4 roll up doors

High cube warehouse

Clear span

Ample yard space for container staging

Roving security

#### **Property Specifications**

Address 203 Quarry Road Kailua, HI 96734

Available Space 10,509 SF

**Modified Gross** 

Rent

\$2.45 PSF/Mo

Term 3 - 5 Years