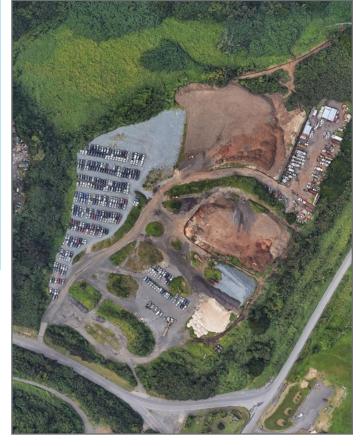

#### Property Description

Comprised of more than 35 buildings with over 350,000 square feet of office and warehouse improvements, and 25 acres of industrial yard space, Kapaa Industrial Park presents a very unique opportunity to house and grow your business all in one location. Kapaa Industrial Park's mixture of first class office space, high cube warehouse space, graveled and paved yard spaces, and affordable quonset huts allows businesses of all sizes to thrive.