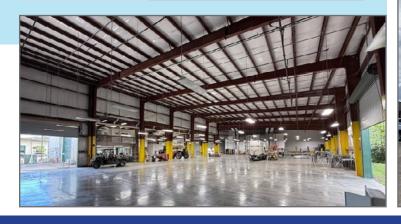

## Building 24 **Unit 2401**

### Unit Highlights

Turn key office space

High cube warehouse

Clear span

Ample parking

**Roving Security** 

#### **Property Specifications**

Address 203 Quarry Road Kailua, HI 96734

Available Space 9,758 - 24,696 SF

Modified Gross Rent

Negotiable

Term 3 - 5 Years