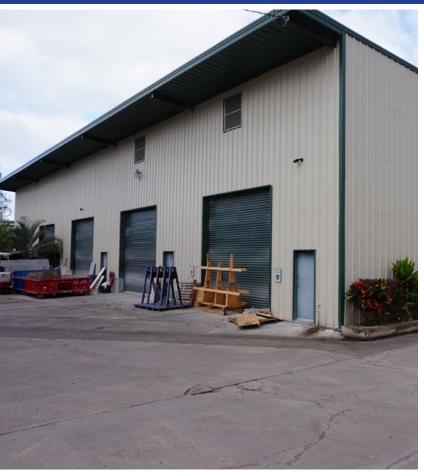

## Building 34

#### Unit Highlights

Brand new high cube warehouse space

Each bay includes 600 SF of air conditioned second floor office space

28 ft ceilings

24 hour roving security

On site property management

#### **Property Specifications**

| Address         | 203 Quarry Road<br>Kailua, HI 96734 |
|-----------------|-------------------------------------|
| Available Space | 2,400 - 38,400 SF                   |
| Gross Rent      | \$2.63 PSF/Mo                       |
| Term            | 3 - 5 Years                         |
| Date Available  | June 2025                           |