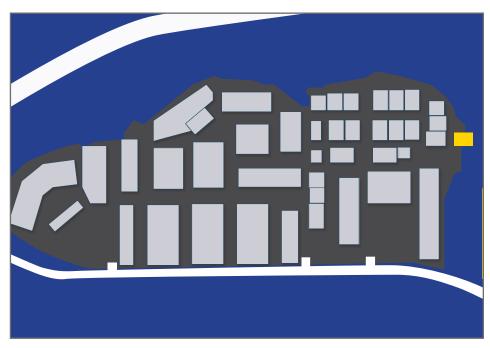

#### Interactive Site Plan

#### Property Description

Comprised of more than 35 buildings with over 350,000 square feet of office and warehouse improvements, and 25 acres of industrial yard space, Kapaa Industrial Park presents a very unique opportunity to house and grow your business all in one location. Kapaa Industrial Park's mixture of first class office space, high cube warehouse space, graveled and paved yard spaces, and affordable quonset huts allows businesses of all sizes to thrive.