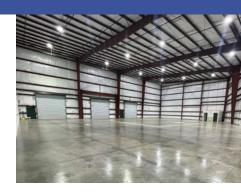

#### Property Description

Comprised of more than 35 buildings with over 350,000 square feet of office and warehouse improvements, and 25 acres of industrial yard space, Kapaa Industrial Park presents a very unique opportunity to house and grow your business all in one location. Kapaa Industrial Park's mixture of first class office space, high cube warehouse space, graveled and paved yard spaces, and affordable quonset huts allows businesses of all sizes to thrive.