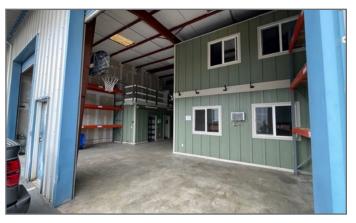

## Building 34

#### Unit Highlights

Brand new high cube warehouse space

Each bay includes 600 SF of air conditioned second floor office space

28 ft ceilings

24 hour roving security

On site property management

#### **Property Specifications**

| Address         | 203 Quarry Road<br>Kailua, HI 96734 |
|-----------------|-------------------------------------|
| Available Space | 2,400 - 38,400 SF                   |
| Gross Rent      | \$2.63 PSF/Mo                       |
| Term            | 3 - 5 Years                         |
| Date Available  | June 2025                           |