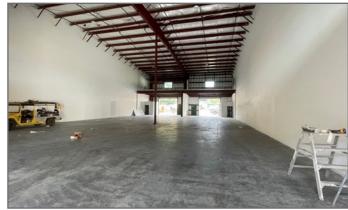

## Building 23 **Unit 2303**

#### Unit Highlights

5 private offices

Kitchenette & conference room

Easy access to highways

24 hour roving security

On site property management

Unit 2303 is comprised of 2216 SF of air conditioned office and 1179 square feet of high cube warehouse space.

Lic# RS-82817 Industrial Services Division 808 285 9502 michael.gomes@colliers.com William Froelich (B), JD, SIOR, CCIM\*