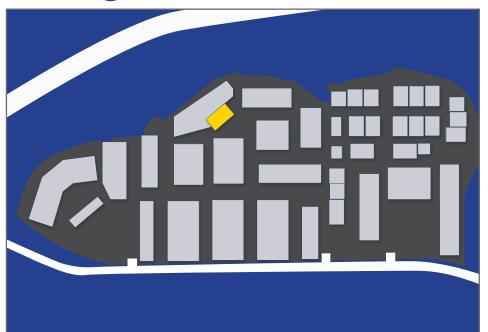

#### Interactive Site Plan

#### Property Description

Comprised of more than 35 buildings with over 350,000 square feet of office and warehouse improvements, and 25 acres of industrial yard space, Kapaa Industrial Park presents a very unique opportunity to house and grow your business all in one location. Kapaa Industrial Park's mixture of first class office space, high cube warehouse space, graveled and paved yard spaces, and affordable quonset huts allows businesses of all sizes to thrive.