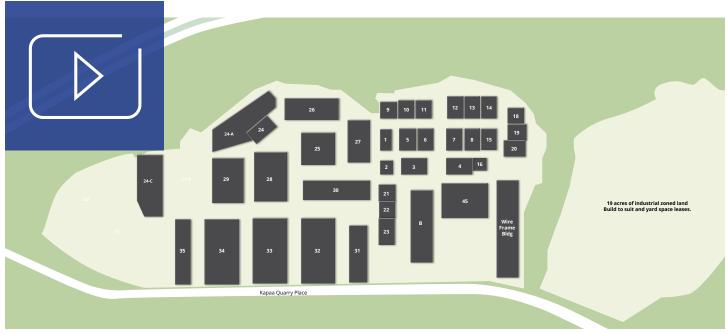

xcludes all liability for loss and damages arising there from. This publication is the copyrighted property of Colliers and /or its licensor(s). © 2024. All rights reserved. This communication is not intended to cause or induce breach of an existing listing agreement.

## Property Highlights



- On Site Management
- 24-hour roving security
- Cooperative community atmosphere
- Modified gross rent structure
- Newly built turn-key units



### Property Specifications

| Address                     | 201 Kapaa Quarry Road   Kailua, HI 96734 |
|-----------------------------|------------------------------------------|
| Zoning                      | I-1 & I-2 (Intensive Industrial)         |
| Available<br>Warehouse Size | 1,500 - 30,000 square feet               |

#### Interactive Site Plan







#### Property Description

Comprised of more than 35 buildings with over 350,000 square feet of office and warehouse improvements, and 25 acres of industrial yard space, Kapaa Industrial Park presents a very unique opportunity to house and grow your business all in one location. Kapaa Industrial Park's mixture of first class office space, high cube warehouse space, graveled and paved yard spaces, and affordable quonset huts allows businesses of all sizes to thrive.

#### Convenient Location

Downtown Honolulu

10 miles

Waikiki

14 miles

Pearl City

20 miles

Waipahu

23 miles

Kapolei

30 miles



## Building 23 **Unit 2303**

#### Unit Highlights

5 private offices

Kitchenette & conference room

Easy access to highways

24 hour roving security

On site property management



####