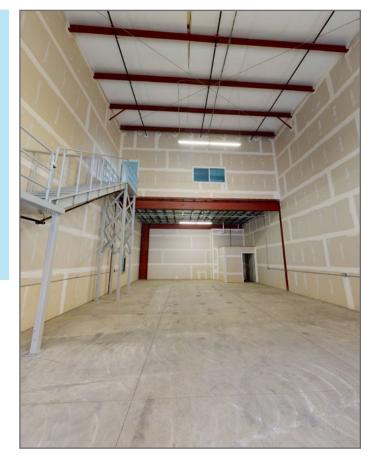

## Building 34

#### Unit Highlights

Brand new high cube warehouse space

Each bay includes 600 SF of air conditioned second floor office space

28 ft ceilings

24 hour roving security

On site property management

#### **Property Specifications**

| Address         | 203 Quarry Road<br>Kailua, HI 96734 |
|-----------------|-------------------------------------|
| Available Space | 2,400 - 38,400 SF                   |
| Gross Rent      | \$2.63 PSF/Mo                       |
| Term            | 3 - 5 Years                         |
| Date Available  | June 2025                           |