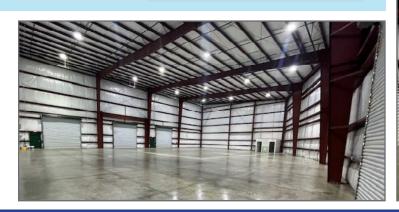

## Building 24 Unit 24C

#### Unit Highlights

4 roll up doors

High cube warehouse

Clear span

Ample yard space for container staging

Roving security

#### **Property Specifications**

Address 203 Quarry Road Kailua, HI 96734

Available Space 10,509 SF

**Modified Gross** 

Rent

\$2.45 PSF/Mo

Term 3 - 5 Years