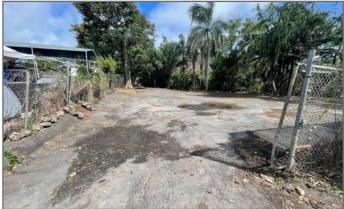

### Yard 1

#### **Property Specifications**

| Address                | 203 Quarry Road<br>Kailua, HI 96734 |
|------------------------|-------------------------------------|
| Available Space        | 19 Acres                            |
| Modified Gross<br>Rent | \$0.50 PSF/Mo                       |
| Term                   | Negotiable                          |
|                        |                                     |