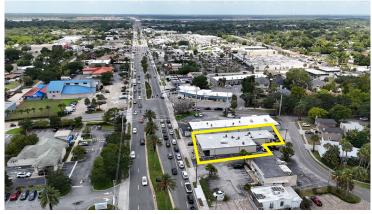

## ±1,700 SF RETAIL SPACE FOR LEASE IN ATLANTIC BEACH

- Clean retail space in highly sought after Atlantic Beach sub-market
- Frontage on Atlantic Blvd (signage available)
- Located in Atlantic Beach with close proximity to Atlantic Beach Town Center's eclectic mixture of restaurants and retailers
- High volume Publix with established customer base just across the street
- Direct visibility to 34,000 cars daily from Atlantic Blvd