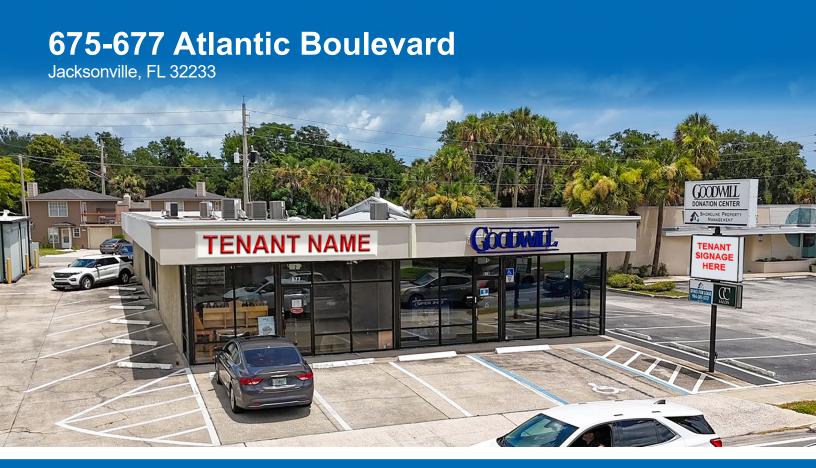

## ±1,700 SF RETAIL SPACE FOR LEASE IN ATLANTIC BEACH

- Clean retail space in highly sought after Atlantic Beach sub-market
- Frontage on Atlantic Blvd (signage available)
- Located in Atlantic Beach with close proximity to Atlantic Beach Town Center's eclectic mixture of restaurants and retailers
- High volume Publix with established customer base just across the street
- Direct visibility to 34,000 cars daily from Atlantic Blvd