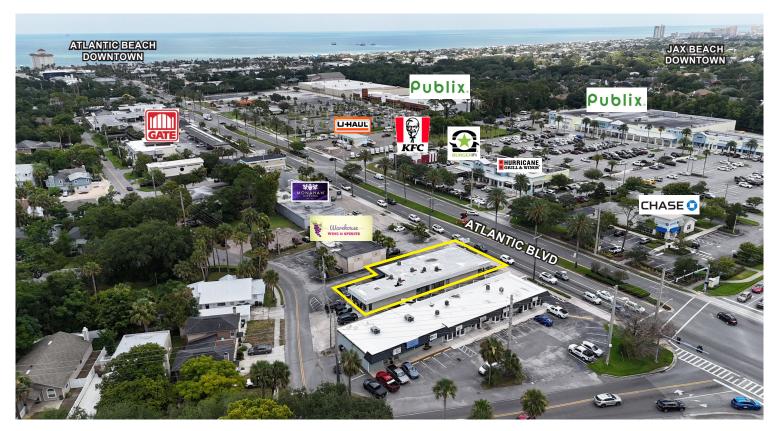

## ±1,700 SF RETAIL SPACE FOR LEASE IN ATLANTIC BEACH

- Clean retail space in highly sought after Atlantic Beach sub-market
- Frontage on Atlantic Blvd (signage available)
- Located in Atlantic Beach with close proximity to Atlantic Beach Town Center's eclectic mixture of restaurants and retailers
- High volume Publix with established customer base just across the street
- Direct visibility to 34,000 cars daily from Atlantic Blvd