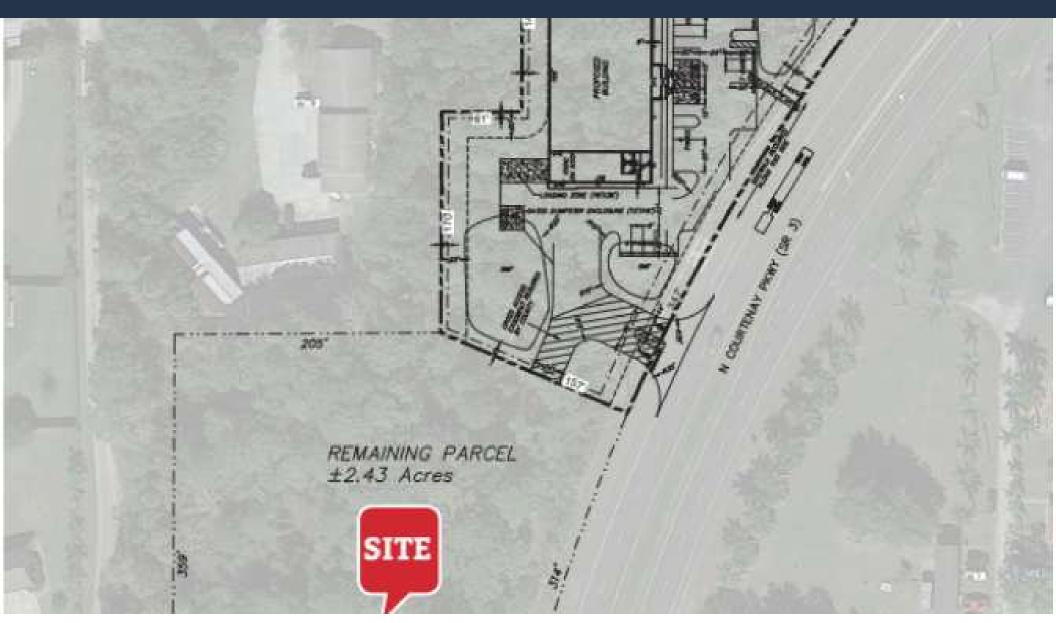

#### **PROPERTY HIGHLIGHTS**

- This 2.43 acre improved, pad-ready site is now available for sale, located at the corner of Courtenay Pkwy & Tropical Trail on Merritt Island
- Ideal uses for this site include gas, quick serve restaurant, specialty eatery, storage facility, and more. This site zoned General Retail Commercial (BU-1) zoning, and can accommodate up to an estimated 50 parking spaces.
- This site is directly adjacent to Circle K a future Dollar General, and proximate to InoMedic Health Applications, and the Brevard County Fire Station.