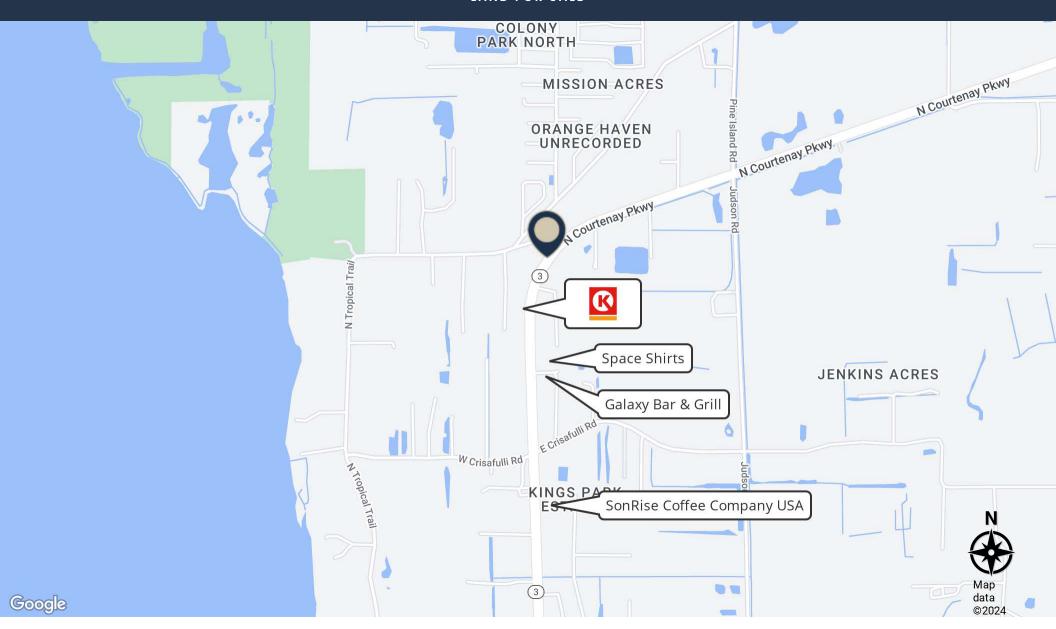

#### **PROPERTY HIGHLIGHTS**

- This 2.43 acre improved, pad-ready site is now available for sale, located at the corner of Courtenay Pkwy & Tropical Trail on Merritt Island
- Ideal uses for this site include gas, quick serve restaurant, specialty eatery, storage facility, and more. This site zoned General Retail Commercial (BU-1) zoning, and can accommodate up to an estimated 50 parking spaces.
- This site is directly adjacent to Circle K a future Dollar General, and proximate to InoMedic Health Applications, and the Brevard County Fire Station.