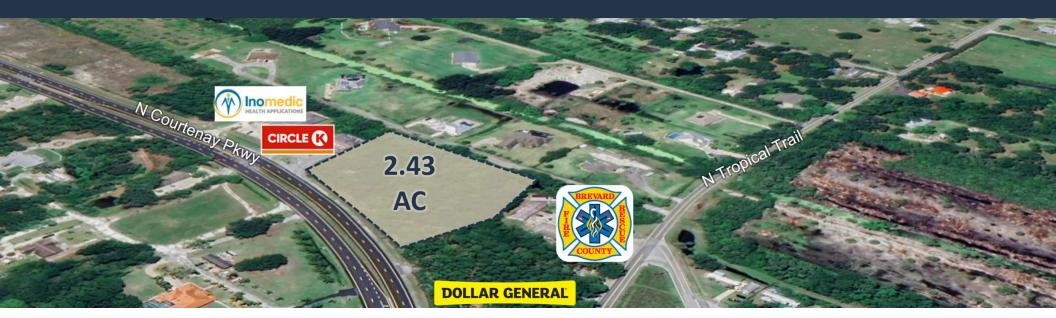

6205 North Courtenay Parkway, Merritt Island, FL 32953

LAND FOR SALE

#### **PROPERTY DESCRIPTION**

Pad Ready Site Available for Sale

#### **PROPERTY HIGHLIGHTS**

- This 2.43 acre improved, pad-ready site is now available for sale, located at the corner of Courtenay Pkwy & Tropical Trail on Merritt Island
- Ideal uses for this site include gas, quick serve restaurant, specialty eatery, storage facility, and more. This site zoned General Retail Commercial (BU-1) zoning, and can accommodate up to an estimated 50 parking spaces.
- This site is directly adjacent to Circle K a future Dollar General, and proximate to InoMedic Health Applications, and the Brevard County Fire Station.