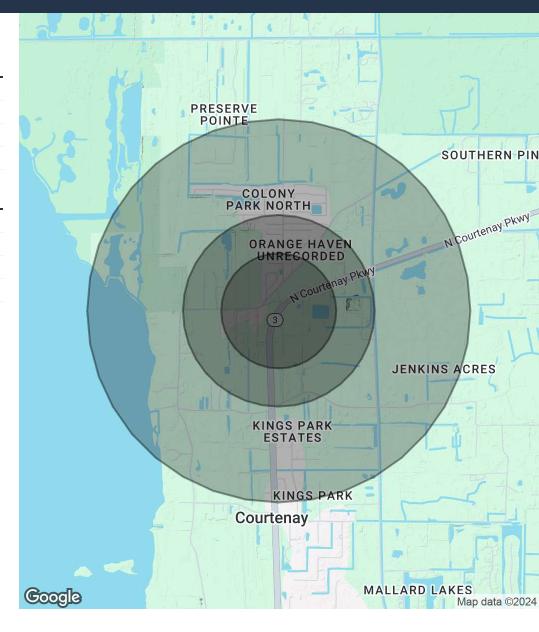

#### **OFFERING SUMMARY**

| Sale Price: | \$582,000  |
|-------------|------------|
| Lot Size:   | 2.43 Acres |

| DEMOGRAPHICS      | 0.3 MILES | 0.5 MILES | 1 MILE    |
|-------------------|-----------|-----------|-----------|
| Total Households  | 30        | 107       | 451       |
| Total Population  | 78        | 281       | 1,185     |
| Average HH Income | \$116,841 | \$118,526 | \$126,298 |

#### **SETH LANE**

6205 North Courtenay Parkway, Merritt Island, FL 32953

LAND FOR SALE

| POPULATION           | 0.3 MILES | 0.5 MILES | 1 MILE |
|----------------------|-----------|-----------|--------|
| Total Population     | 78        | 281       | 1,185  |
| Average Age          | 45        | 45        | 45     |
| Average Age (Male)   | 44        | 44        | 45     |
| Average Age (Female) | 46        | 46        | 46     |

| HOUSEHOLDS & INCOME | 0.3 MILES | 0.5 MILES | 1 MILE    |
|---------------------|-----------|-----------|-----------|
| Total Households    | 30        | 107       | 451       |
| # of Persons per HH | 2.6       | 2.6       | 2.6       |
| Average HH Income   | \$116,841 | \$118,526 | \$126,298 |
| Average House Value | \$507,872 | \$512,263 | \$532,516 |

Demographics data derived from AlphaMap