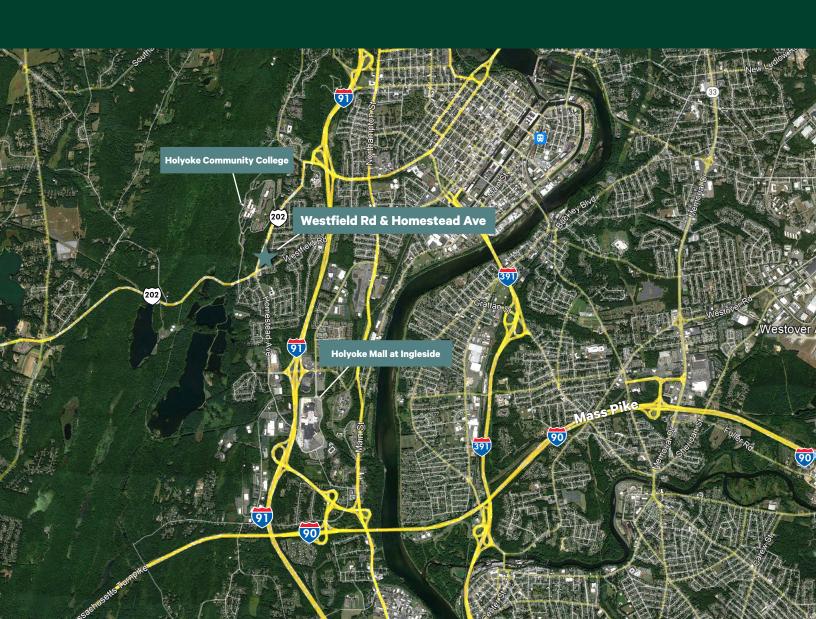

# Westfield Rd & Homestead Ave Route 202

Holyoke, MA

One Acre Parcel

Westfield Rd & Homestead Ave | Holyoke, MA 01040

CBRE is pleased to offer this one acre commercial parcel located on Westfield Rd & Homestead Ave in Holyoke, MA. The site is close to amenities such as shops, restaurant businesses and Holyoke Community College.

## **Site Specifications**

- + Land
  - One acre potential commercial parcel
  - Potential assemblage
- + Zoning
  - Previously zoned commercial
- + Location
  - Located on Route 202; 1 mile from I-91, I-90/Mass Pike & I-391
  - 1/4 mile from Holyoke Community College