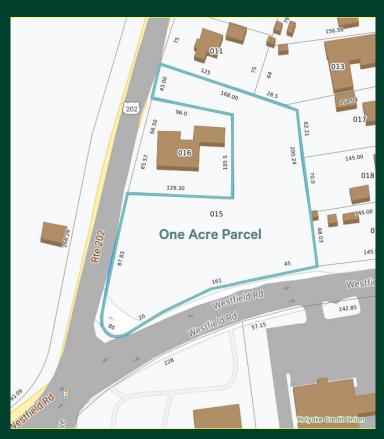

# Westfield Rd & Homestead Ave Route 202

Holyoke, MA

One Acre Parcel

Westfield Rd & Homestead Ave | Holyoke, MA 01040

CBRE is pleased to offer this one acre commercial parcel located on Westfield Rd & Homestead Ave in Holyoke, MA. The site is close to amenities such as shops, restaurant businesses and Holyoke Community College.

## **Site Specifications**

- + Land
  - One acre potential commercial parcel
  - Potential assemblage
- + Zoning
  - Previously zoned commercial
- + Location
  - Located on Route 202; 1 mile from I-91, I-90/Mass Pike & I-391
  - 1/4 mile from Holyoke Community College