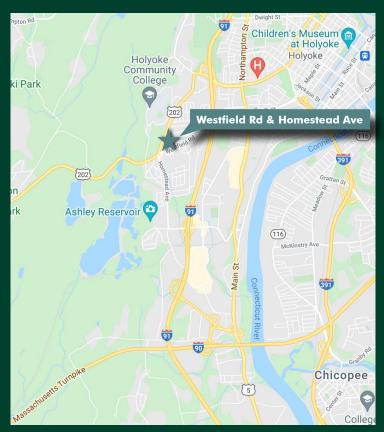

# Westfield Rd & Homestead Ave Route 202

Holyoke, MA

One Acre Parcel

Westfield Rd & Homestead Ave | Holyoke, MA 01040

CBRE is pleased to offer this one acre commercial parcel located on Westfield Rd & Homestead Ave in Holyoke, MA. The site is close to amenities such as shops, restaurant businesses and Holyoke Community College.

## **Site Specifications**

- + Land
  - One acre potential commercial parcel
  - Potential assemblage
- + Zoning
  - Previously zoned commercial
- + Location
  - Located on Route 202; 1 mile from I-91, I-90/Mass Pike & I-391
  - 1/4 mile from Holyoke Community College