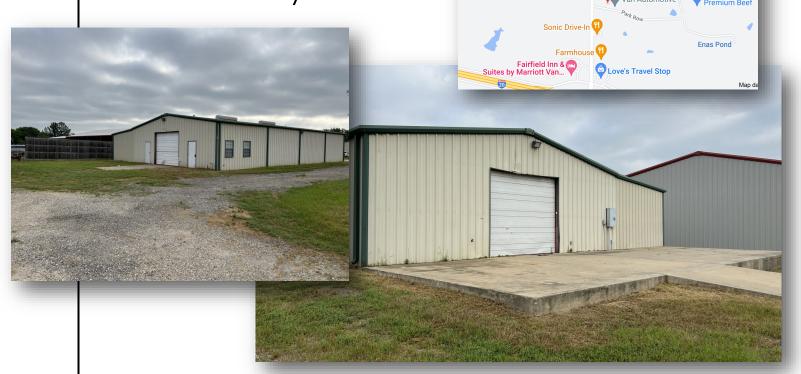

## www.WAREHOUSE PROPERTIES.com

## 159 PARK ROW VAN, TEXAS 75790

## FOR SALE /LEASE

Freelance Metrology

Van Junior High School

Penny's Kwik Lube

4,400 Sq. Ft. of Building (approx.)
500 Sq. Ft. Office (approx.)
1 Restroom with Full Shower
2 OH Grade Level Doors w/ Dock & Ramp
NEW O'Reilly's Auto Parts Next Door

14' Clear in Warehouse (approx.)

Approximately 1 Acre of Land

Located blocks from I-20 & Hwy 314

Lease Rate: \$2,850 / Month

Sale Price: \$525,000

FOR INFORMATION

CALL / EMAIL / TEXT

**WILL MELTON** 