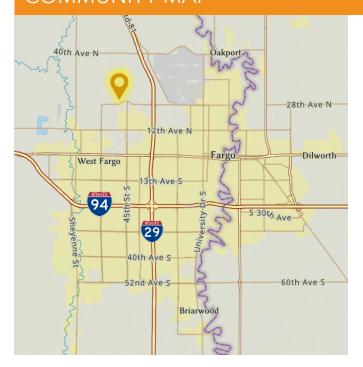

# **COMMUNITY MAP**

## **TRANSPORTATION**

| I-29 via 19 <sup>™</sup> AVE N | 1.3 MI |
|--------------------------------|--------|
| I-94                           | 5 MI   |
| HECTOR INTERNATIONAL AIRPORT   | 2.6 MI |
| GRAND FORKS, ND                | 72 MI  |
| BISMARCK, ND                   | 185 MI |
| WILLISTON, ND                  | 385 MI |
| MINNEAPOLIS, MN                | 228 MI |
| SIOUX FALLS, SD                | 244 MI |