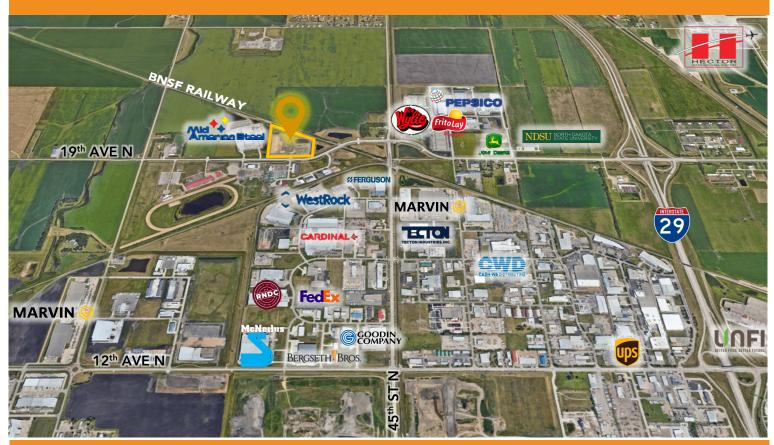

# **LOCATION**

# **COMMUNITY MAP**

## **TRANSPORTATION**

| I-29 via 19 <sup>™</sup> AVE N | 1.3 MI |
|--------------------------------|--------|
| I-94                           | 5 MI   |
| HECTOR INTERNATIONAL AIRPORT   | 2.6 MI |
| GRAND FORKS, ND                | 72 MI  |
| BISMARCK, ND                   | 185 MI |
| WILLISTON, ND                  | 385 MI |
| MINNEAPOLIS, MN                | 228 MI |
| SIOUX FALLS, SD                | 244 MI |