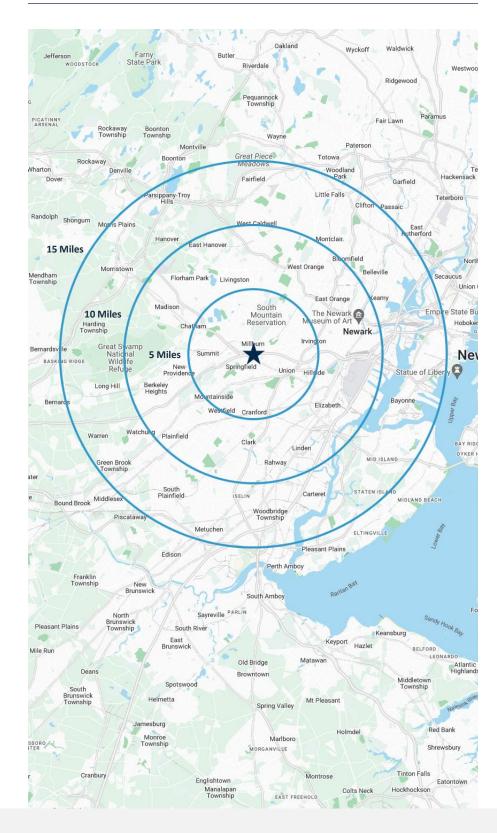

# **5 MILES**

- Total Population: 430,104
- Households: 156,625
- Median Household Income: \$131,598
- Average Household Size: 2.7
- Transportation to Work: 222,899
- Labor Force: 342,651

# **10 MILES**

- Total Population: 1.63M
- Households: 596,993
- Median Household Income: \$105,674
- Average Household Size: 2.7
- Transportation to Work: 812,694
- Labor Force: 1.3M

# **15 MILES**

- Total Population: 3.46M
- Households: 1.28M
- Median Household Income: \$110,098
- Average Household Size: 2.6
- Transportation to Work: 1.75M
- Labor Force: 2.79M

For additional property information or to arrange an inspection, please contact the exclusive brokers: