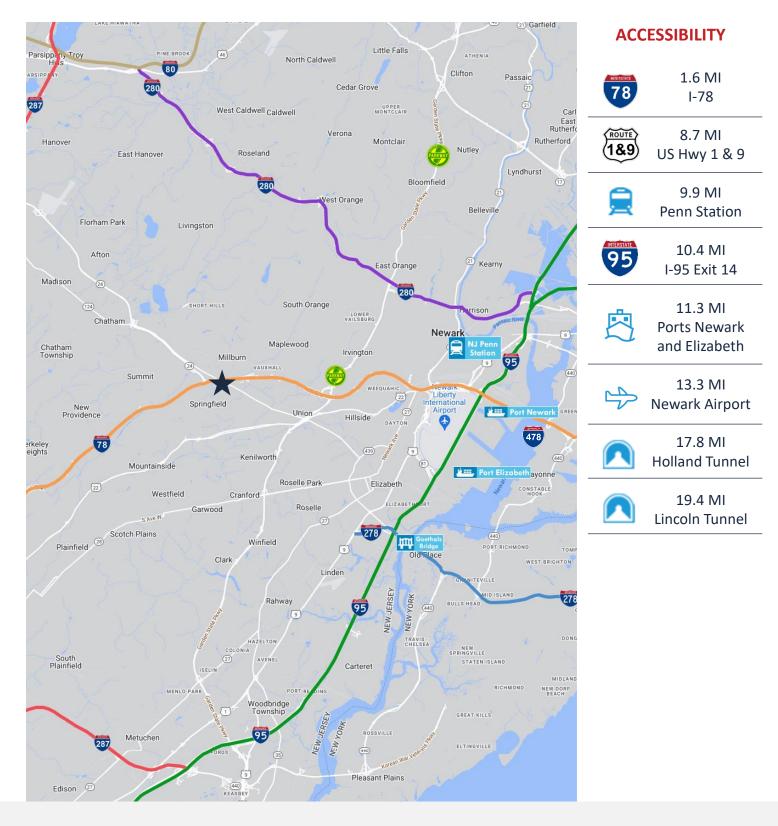

#### Accessibility

- 1.6 Miles to I-78
- 8.7 Miles to US 1 & 9
- 13.3 Miles to Newark Airport

For additional property information or to arrange an inspection, please contact the exclusive brokers:

Tamara J. Blau Senior Director 973.379.6644 x 148 TBlau@blauberg.com