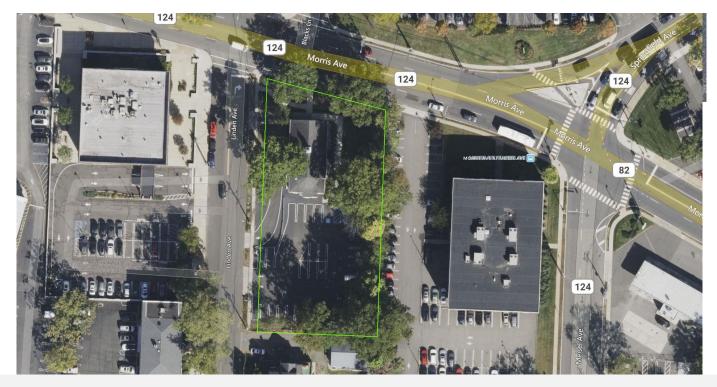

### Property Highlights

- ±3,000 SF Total Building Size
- Ability to Build 4 Stories
- 60% Building Coverage
- 81% Lot Coverage
- Lot Size at ±0.68 AC
- Ample Parking Space Available
- Taxes at \$30,027.81 (2024)
- Nearby Amenities Include Restaurants, Pharmacy, Banks, Grocery, Short Hills Mall
- Walking Distance to Bus Stop NJ Transit 114 to New York City

LINDEN AVENUE

For additional property information or to arrange an inspection, please contact the exclusive brokers:

Tamara J. Blau Senior Director 973.379.6644 x 148 TBlau@blauberg.com Brad Jacobs Senior Director 973.379.6644 x 143 BJacobs@blauberg.com