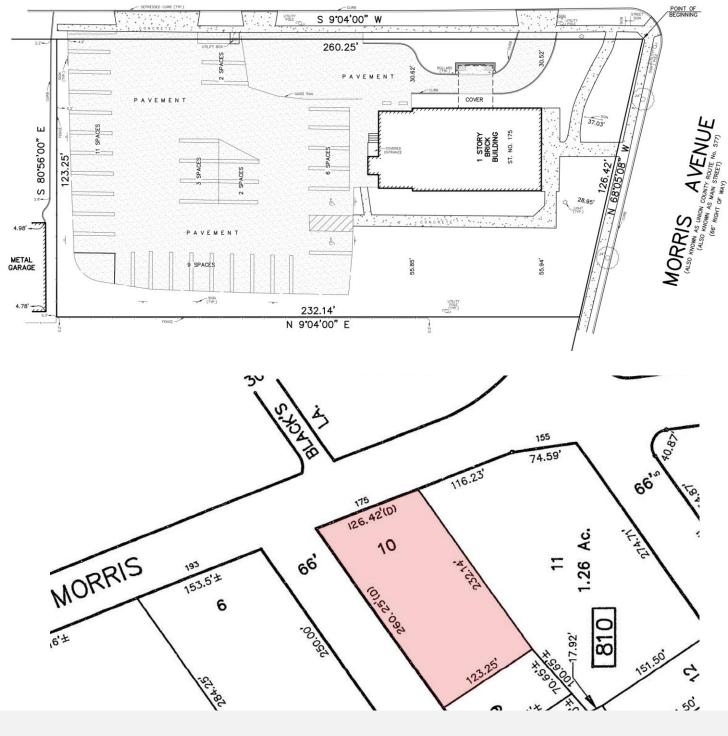

### Property Highlights

- ±3,000 SF Total Building Size
- Ability to Build 4 Stories
- 60% Building Coverage
- 81% Lot Coverage
- Lot Size at ±0.68 AC
- Ample Parking Space Available
- Taxes at \$30,027.81 (2024)
- Nearby Amenities Include Restaurants, Pharmacy, Banks, Grocery, Short Hills Mall
- Walking Distance to Bus Stop NJ Transit 114 to New York City

**Specifications** 

Brad Jacobs Senior Director 973.379.6644 x 143 BJacobs@blauberg.com

For additional property information or to arrange an inspection, please contact the exclusive brokers:

Tamara J. Blau Senior Director 973.379.6644 x 148 TBlau@blauberg.com Brad Jacobs Senior Director 973.379.6644 x 143 BJacobs@blauberg.com