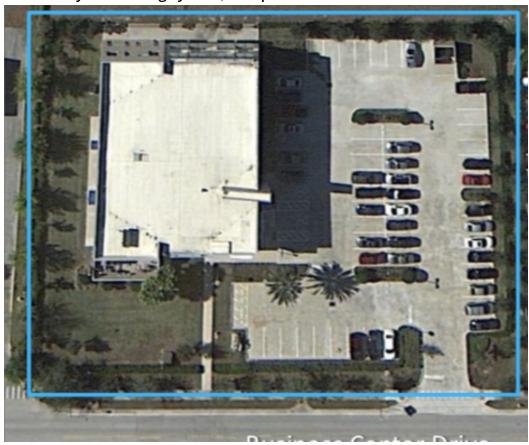

### ± 16,364 RSF Class "A" LEED Gold Office Building

1130 Business Center Drive, Lake Mary, FL 32746

1130 Business Center Dr., Lake Mary, FL 32746 Subject property is located just west of the I-4 and SR46A interchange. Easy access to I-4 and the 417.