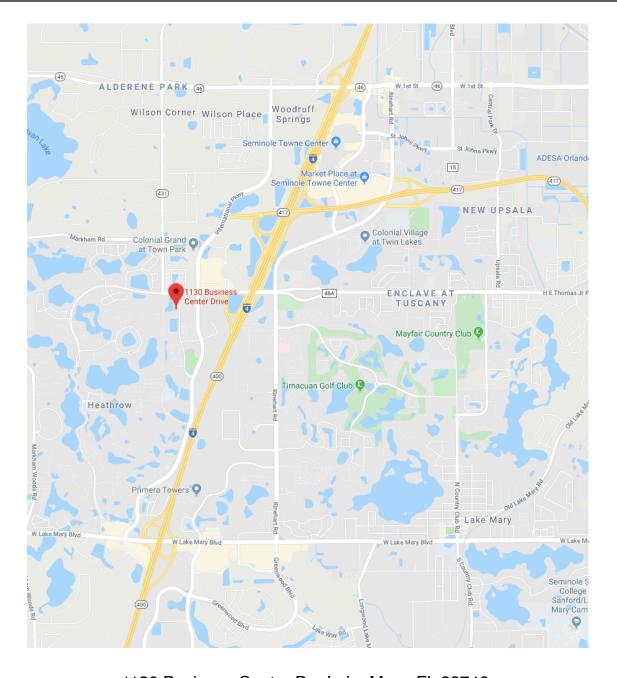

### ± 16,364 RSF Class "A" LEED Gold Office Building

1130 Business Center Drive, Lake Mary, FL 32746

1130 Business Center Dr., Lake Mary, FL 32746 Subject property is located just west of the I-4 and SR46A interchange. Easy access to I-4 and the 417.