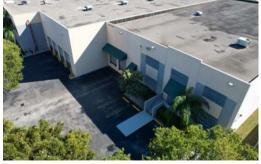

### ±45,105 TOTAL SF

2980 NW 108th Ave Doral, FL 33172

#### PROPERTY FEATURES

| TOTAL SF       | ± 45,105 TOTAL SF    |
|----------------|----------------------|
| OFFICE SIZE    | 9,000                |
| LOT SIZE       | 2.14 ACRES           |
| CEILING HEIGHT | 24' CEILING HEIGHT   |
| LOADING        | (9) DOCK HIGH DOOR   |
| RAMP           | (1) RAMP             |
| POWER          | 480/277V THREE PHASE |
| PARKING        | 57 SPACES            |

#### PROPERTY DESCRIPTION

Prime opportunity in Doral's industrial hub at 2980 NW 108th Ave, Doral, FL 33172. This ±2.14-acre lot features a ±36,105-square-foot warehouse, ±9,000 square feet of office space, a 480/277V three-phase power system, and a fully integrated sprinkler system. With its strategic location and versatile design, this property is ideal for modern business needs.

# PROPERTY IMAGES