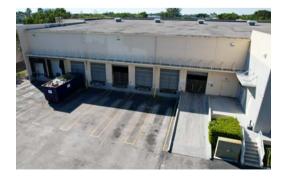

### ±45,105 TOTAL SF

2980 NW 108th Ave Doral, FL 33172

#### PROPERTY FEATURES

| TOTAL SF       | ± 45,105 TOTAL SF    |
|----------------|----------------------|
| OFFICE SIZE    | 9,000                |
| LOT SIZE       | 2.14 ACRES           |
| CEILING HEIGHT | 24' CEILING HEIGHT   |
| LOADING        | (9) DOCK HIGH DOOR   |
| RAMP           | (1) RAMP             |
| POWER          | 480/277V THREE PHASE |
| PARKING        | 57 SPACES            |

#### PROPERTY DESCRIPTION

Prime opportunity in Doral's industrial hub at 2980 NW 108th Ave, Doral, FL 33172. This ±2.14-acre lot features a ±36,105-square-foot warehouse, ±9,000 square feet of office space, a 480/277V three-phase power system, and a fully integrated sprinkler system. With its strategic location and versatile design, this property is ideal for modern business needs.

# PROPERTY IMAGES