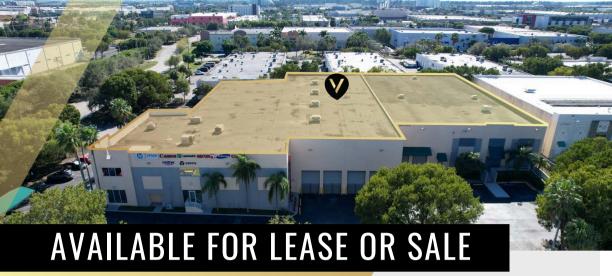

### ±45,105 TOTAL SF

2980 NW 108th Ave Doral, FL 33172

#### PROPERTY DESCRIPTION

Prime opportunity in Doral's industrial hub at 2980 NW 108th Ave, Doral, FL 33172. This ±2.14-acre lot features a ±36,105-square-foot warehouse, ±9,000 square feet of office space, a 480/277V three-phase power system, and a fully integrated sprinkler system. With its strategic location and versatile design, this property is ideal for modern business needs.