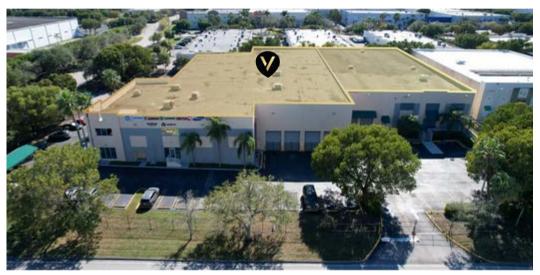

### ±45,105 TOTAL SF

2980 NW 108th Ave Doral, FL 33172

#### PROPERTY DESCRIPTION

Prime opportunity in Doral's industrial hub at 2980 NW 108th Ave, Doral, FL 33172. This ±2.14-acre lot features a ±36,105-square-foot warehouse, ±9,000 square feet of office space, a 480/277V three-phase power system, and a fully integrated sprinkler system. With its strategic location and versatile design, this property is ideal for modern business needs.