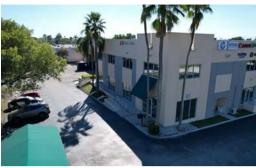

#### PROPERTY DESCRIPTION

Prime opportunity in Doral's industrial hub at 2980 NW 108th Ave, Doral, FL 33172. This ±2.14-acre lot features a ±36,105-square-foot warehouse, ±9,000 square feet of office space, a 480/277V three-phase power system, and a fully integrated sprinkler system. With its strategic location and versatile design, this property is ideal for modern business needs.