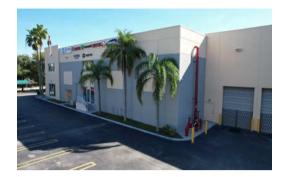

#### PROPERTY DESCRIPTION

Prime opportunity in Doral's industrial hub at 2980 NW 108th Ave, Doral, FL 33172. This ±2.14-acre lot features a ±36,105-square-foot warehouse, ±9,000 square feet of office space, a 480/277V three-phase power system, and a fully integrated sprinkler system. With its strategic location and versatile design, this property is ideal for modern business needs.