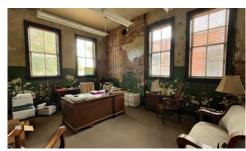

### **DETAILS:**

- Located along iconic Rotary Trail
- Street parking on 23rd Street South as well as building parking lot
- Professional, two-story, multi-tenant office building
- Centrally located in Downtown Birmingham
- Excellent access to US 280 and 1st Avenue South
- Space offers excellent historic character with exposed brick walls

## LANDMARK BUILDING ALONG ROTARY TRAIL

104 23rd St S, Birmingham, AL 35233

Office Space For Lease in Historic Building Along Rotary Trail

- Landmark Historic Downtown
   Office Building on First Avenue
   South along Rotary Trail.
- Convenient walkability to entertainment and eating venues including Regions Field, Railroad Park, The Battery, Ghost Train Brewing and 20 Midtown.