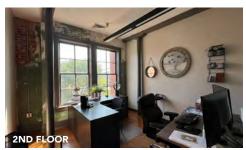

## SIZE:

First Floor: ±2,980 SF Second Floor: ±2,980 SF Can be combined: ±5,960 Potential for executive offices

### **DETAILS:**

- Located along iconic Rotary Trail
- Street parking on 23rd Street South as well as building parking lot
- Professional, two-story, multi-tenant office building
- Centrally located in Downtown Birmingham
- Excellent access to US 280 and 1st Avenue South
- Space offers excellent historic character with exposed brick walls