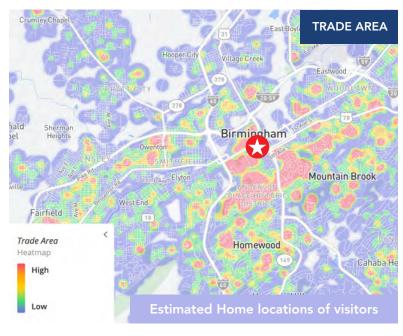

# LOCATED IN ACTIVE CORRIDOR NEAR RETAIL, RESTAURANTS AND RECREATION

| 12 MONTH DEMOGRAPHICS WITHIN 1000 FT |  |  |  |
|--------------------------------------|--|--|--|
| 726.2K                               |  |  |  |
| 279.6K                               |  |  |  |
| 2.6x                                 |  |  |  |
| 68 minutes                           |  |  |  |
|                                      |  |  |  |

**726.2K** VISITS

**50K+**EMPLOYEES
WITHIN 1 MILE

279.6K VISITORS

### 1,3,5 MILE DEMOGRAPHICS

| POPULATION                   | 1 MILE | 3 MILES | 5 MILES |
|------------------------------|--------|---------|---------|
| 2024 Estimated<br>Population | 13,686 | 79,395  | 171,512 |

| BUSINESSES                   | 1 MILE | 3 MILES | 5 MILES |
|------------------------------|--------|---------|---------|
| 2024 Estimated<br>Businesses | 3,279  | 8,201   | 12,494  |

| EMPLOYEES                   | 1 MILE | 3 MILES | 5 MILES |
|-----------------------------|--------|---------|---------|
| 2024 Estimated<br>Employees | 51,102 | 104,898 | 158,991 |