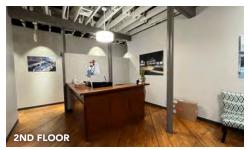

## SIZE:

First Floor: ±2,980 SF Second Floor: ±2,980 SF Can be combined: ±5,960 Potential for executive offices

### **DETAILS:**

- Located along iconic Rotary Trail
- Street parking on 23rd Street South as well as building parking lot
- Professional, two-story, multi-tenant office building
- Centrally located in Downtown Birmingham
- Excellent access to US 280 and 1st Avenue South
- Space offers excellent historic character with exposed brick walls