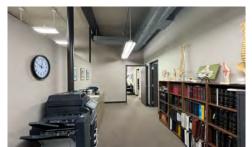

### **DETAILS:**

- Located along iconic Rotary Trail
- Street parking on 23rd Street South as well as building parking lot
- Professional, two-story, multi-tenant office building
- Centrally located in Downtown Birmingham
- Excellent access to US 280 and 1st Avenue South
- Space offers excellent historic character with exposed brick walls

## LANDMARK BUILDING ALONG ROTARY TRAIL

104 23rd St S, Birmingham, AL 35233

Office Space For Lease in Historic Building Along Rotary Trail

- Landmark Historic Downtown
   Office Building on First Avenue
   South along Rotary Trail.
- Convenient walkability to entertainment and eating venues including Regions Field, Railroad Park, The Battery, Ghost Train Brewing and 20 Midtown.