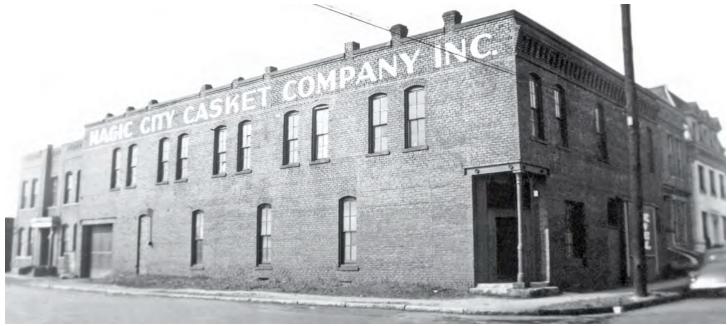

# LANDMARK BUILDING ALONG ROTARY TRAIL

104 23rd St S, Birmingham, AL 35233

Office Space For Lease in Historic Building Along Rotary Trail

CHARLIE NORTON cnorton@harbertrealty.com | 205.999.3425

**JOHN TALLY** jtally@harbertrealty.com | 205.757.0237

## LANDMARK BUILDING ALONG ROTARY TRAIL

104 23rd St S, Birmingham, AL 35233

Office Space For Lease in Historic Building Along Rotary Trail

- Landmark Historic Downtown
   Office Building on First Avenue
   South along Rotary Trail.
- Convenient walkability to entertainment and eating venues including Regions Field, Railroad Park, The Battery, Ghost Train Brewing and 20 Midtown.