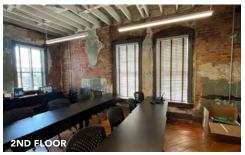

## SIZE:

First Floor: ±2,980 SF Second Floor: ±2,980 SF Can be combined: ±5,960 Potential for executive offices

### **DETAILS:**

- Located along iconic Rotary Trail
- Street parking on 23rd Street South as well as building parking lot
- Professional, two-story, multi-tenant office building
- Centrally located in Downtown Birmingham
- Excellent access to US 280 and 1st Avenue South
- Space offers excellent historic character with exposed brick walls