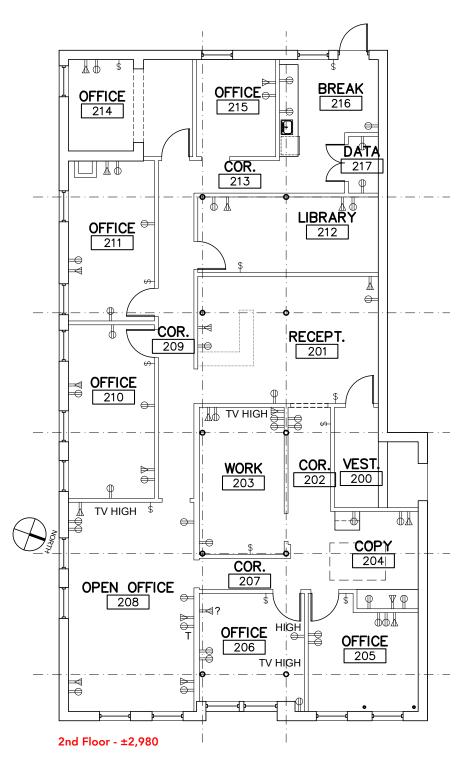

## SIZE:

First Floor: ±2,980 SF Second Floor: ±2,980 SF Can be combined: ±5,960 Potential for executive offices