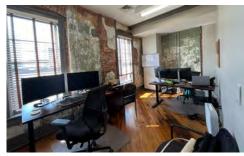

## SIZE:

First Floor: ±2,980 SF Second Floor: ±2,980 SF Can be combined: ±5,960 Potential for executive offices

### **DETAILS:**

- Located along iconic Rotary Trail
- Street parking on 23rd Street South as well as building parking lot
- Professional, two-story, multi-tenant office building
- Centrally located in Downtown Birmingham
- Excellent access to US 280 and 1st Avenue South
- Space offers excellent historic character with exposed brick walls