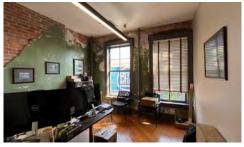

### **DETAILS:**

- Located along iconic Rotary Trail
- Street parking on 23rd Street South as well as building parking lot
- Professional, two-story, multi-tenant office building
- Centrally located in Downtown Birmingham
- Excellent access to US 280 and 1st Avenue South
- Space offers excellent historic character with exposed brick walls

## LANDMARK BUILDING ALONG ROTARY TRAIL

104 23rd St S, Birmingham, AL 35233

Office Space For Lease in Historic Building Along Rotary Trail

- Landmark Historic Downtown
   Office Building on First Avenue
   South along Rotary Trail.
- Convenient walkability to entertainment and eating venues including Regions Field, Railroad Park, The Battery, Ghost Train Brewing and 20 Midtown.