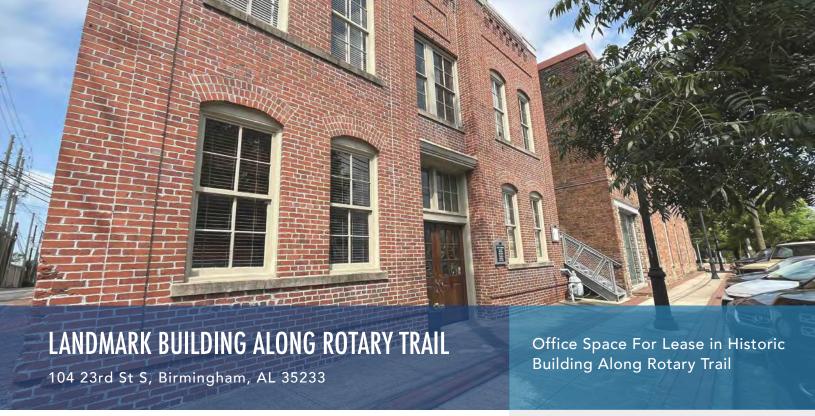

# LANDMARK BUILDING ALONG ROTARY TRAIL

104 23rd St S, Birmingham, AL 35233

Office Space For Lease in Historic Building Along Rotary Trail

CHARLIE NORTON cnorton@harbertrealty.com | 205.999.3425

**JOHN TALLY** jtally@harbertrealty.com | 205.757.0237

### **DETAILS:**

- Located along iconic Rotary Trail
- Street parking on 23rd Street South as well as building parking lot
- Professional, two-story, multi-tenant office building
- Centrally located in Downtown Birmingham
- Excellent access to US 280 and 1st Avenue South
- Space offers excellent historic character with exposed brick walls

## LANDMARK BUILDING ALONG ROTARY TRAIL

104 23rd St S, Birmingham, AL 35233

Office Space For Lease in Historic Building Along Rotary Trail

- Landmark Historic Downtown
   Office Building on First Avenue
   South along Rotary Trail.
- Convenient walkability to entertainment and eating venues including Regions Field, Railroad Park, The Battery, Ghost Train Brewing and 20 Midtown.