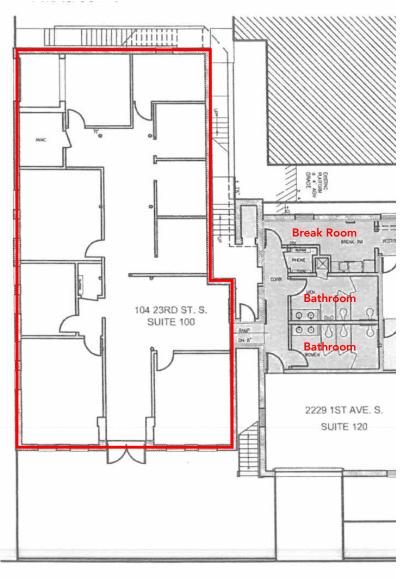

## SIZE:

First Floor: ±2,980 SF Second Floor: ±2,980 SF Can be combined: ±5,960 Potential for executive offices