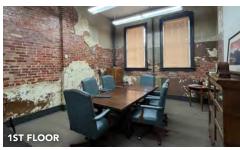

## SIZE:

First Floor: ±2,980 SF Second Floor: ±2,980 SF Can be combined: ±5,960 Potential for executive offices

### **DETAILS:**

- Located along iconic Rotary Trail
- Street parking on 23rd Street South as well as building parking lot
- Professional, two-story, multi-tenant office building
- Centrally located in Downtown Birmingham
- Excellent access to US 280 and 1st Avenue South
- Space offers excellent historic character with exposed brick walls