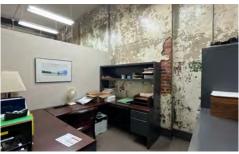

### **DETAILS:**

- Located along iconic Rotary Trail
- Street parking on 23rd Street South as well as building parking lot
- Professional, two-story, multi-tenant office building
- Centrally located in Downtown Birmingham
- Excellent access to US 280 and 1st Avenue South
- Space offers excellent historic character with exposed brick walls

## LANDMARK BUILDING ALONG ROTARY TRAIL

104 23rd St S, Birmingham, AL 35233

Office Space For Lease in Historic Building Along Rotary Trail

- Landmark Historic Downtown
   Office Building on First Avenue
   South along Rotary Trail.
- Convenient walkability to entertainment and eating venues including Regions Field, Railroad Park, The Battery, Ghost Train Brewing and 20 Midtown.