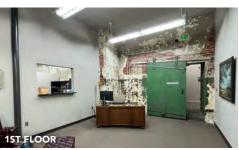

## SIZE:

First Floor: ±2,980 SF Second Floor: ±2,980 SF Can be combined: ±5,960 Potential for executive offices

### **DETAILS:**

- Located along iconic Rotary Trail
- Street parking on 23rd Street South as well as building parking lot
- Professional, two-story, multi-tenant office building
- Centrally located in Downtown Birmingham
- Excellent access to US 280 and 1st Avenue South
- Space offers excellent historic character with exposed brick walls