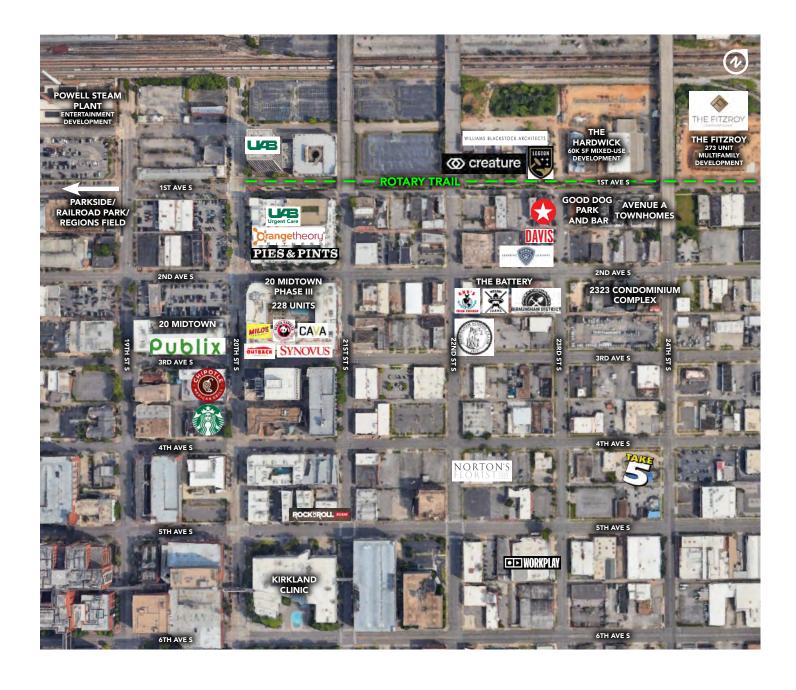

# LOCATED IN ACTIVE CORRIDOR NEAR RETAIL, RESTAURANTS AND RECREATION

| 12 MONTH DEMOGRAPHICS WITHIN 1000 FT |  |  |  |
|--------------------------------------|--|--|--|
| 726.2K                               |  |  |  |
| 279.6K                               |  |  |  |
| 2.6x                                 |  |  |  |
| 68 minutes                           |  |  |  |
|                                      |  |  |  |

## LANDMARK BUILDING ALONG ROTARY TRAIL

104 23rd St S, Birmingham, AL 35233

Office Space For Lease in Historic Building Along Rotary Trail

- Landmark Historic Downtown
   Office Building on First Avenue
   South along Rotary Trail.
- Convenient walkability to entertainment and eating venues including Regions Field, Railroad Park, The Battery, Ghost Train Brewing and 20 Midtown.

- First Avenue South is a high demand corridor due to its proximity to the Central Business District, Southside and Lakeview Districts.
- Neighbors include art galleries, architectural firms, banks, retail, legal firms and more.