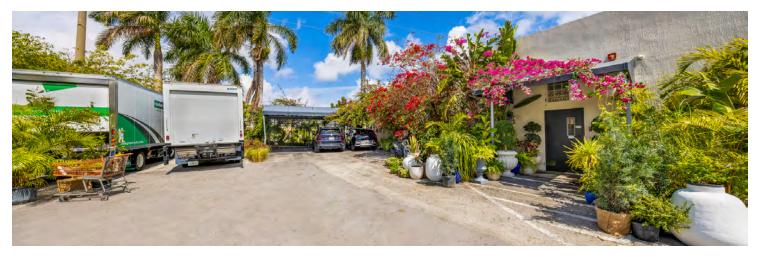

#### **OFFERING SUMMARY**

| Sale Price:                  | \$7,999,000          |
|------------------------------|----------------------|
| Building Size:               | 21,292 SF            |
| Lot Size:                    | 23,718 SF            |
| Year Built:                  | 1947                 |
| Zoning:                      | 7700                 |
| Parking:                     | On-Site + Street     |
| Clear Height                 | 14                   |
| Roof Condition               | Brand New            |
| 40/50 Yr.<br>Recertification | Completed            |
| Office Space                 | Approx. 8,500 SF     |
| W.H Space                    | Approx. 12,600<br>SF |
| Railroad Access              | Yes                  |
| Loading Docks                | 2                    |
|                              |                      |