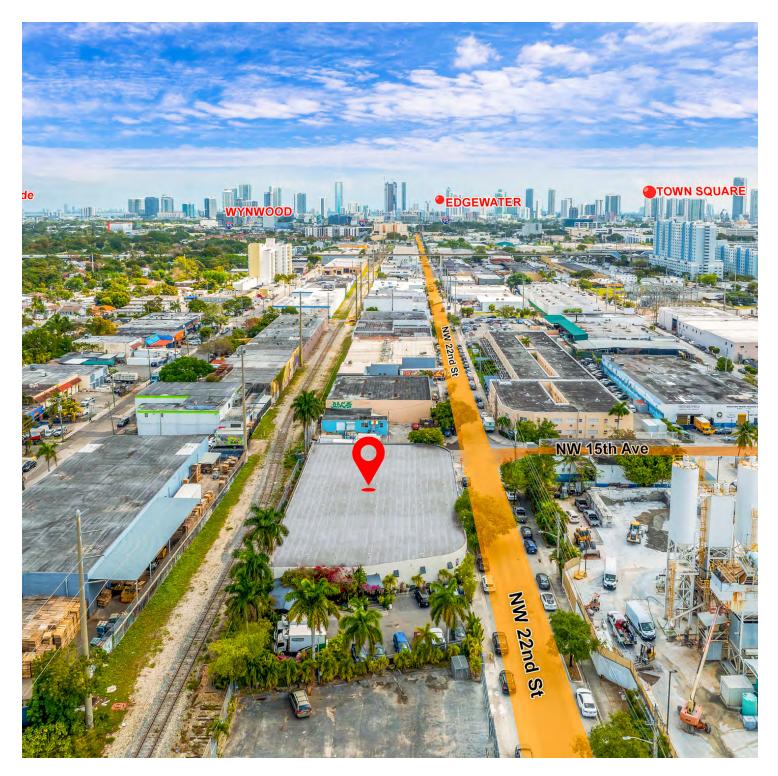

#### 21,292 SF Warehouse/Flex - Prime Allapattah 1515 NW 22nd Street

## 21,292 SF Warehouse/Flex - Prime Allapattah

# 21,292 SF Warehouse/Flex - Prime Allapattah

1515 NW 22nd Street

### 21,292 SF Warehouse/Flex - Prime Allapattah

1515 NW 22nd Street