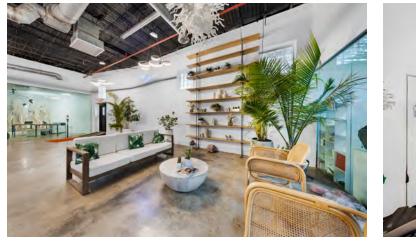

#### **OFFERING SUMMARY**

| Sale Price:                  | \$7,999,000          |
|------------------------------|----------------------|
| Building Size:               | 21,292 SF            |
| Lot Size:                    | 23,718 SF            |
| Year Built:                  | 1947                 |
| Zoning:                      | 7700                 |
| Parking:                     | On-Site + Street     |
| Clear Height                 | 14                   |
| Roof Condition               | Brand New            |
| 40/50 Yr.<br>Recertification | Completed            |
| Office Space                 | Approx. 8,500 SF     |
| W.H Space                    | Approx. 12,600<br>SF |
| Railroad Access              | Yes                  |
| Loading Docks                | 2                    |
|                              |                      |