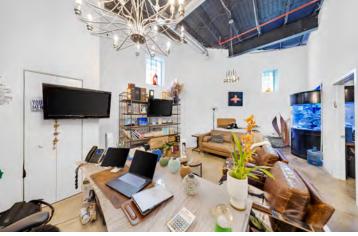

#### **OFFERING SUMMARY**

| Sale Price:                  | \$7,999,000          |
|------------------------------|----------------------|
| Building Size:               | 21,292 SF            |
| Lot Size:                    | 23,718 SF            |
| Year Built:                  | 1947                 |
| Zoning:                      | 7700                 |
| Parking:                     | On-Site + Street     |
| Clear Height                 | 14                   |
| Roof Condition               | Brand New            |
| 40/50 Yr.<br>Recertification | Completed            |
| Office Space                 | Approx. 8,500 SF     |
| W.H Space                    | Approx. 12,600<br>SF |
| Railroad Access              | Yes                  |
| Loading Docks                | 2                    |
|                              |                      |