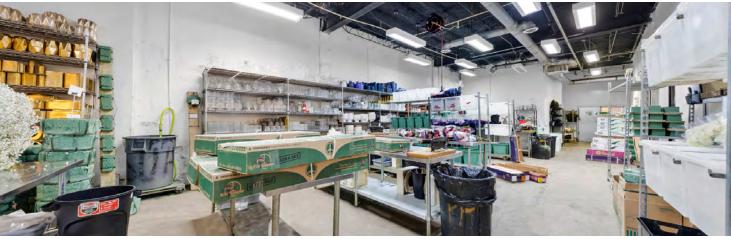

#### **OFFERING SUMMARY**

| Sale Price:                  | \$7,999,000          |
|------------------------------|----------------------|
| Building Size:               | 21,292 SF            |
| Lot Size:                    | 23,718 SF            |
| Year Built:                  | 1947                 |
| Zoning:                      | 7700                 |
| Parking:                     | On-Site + Street     |
| Clear Height                 | 14                   |
| Roof Condition               | Brand New            |
| 40/50 Yr.<br>Recertification | Completed            |
| Office Space                 | Approx. 8,500 SF     |
| W.H Space                    | Approx. 12,600<br>SF |
| Railroad Access              | Yes                  |
| Loading Docks                | 2                    |
|                              |                      |