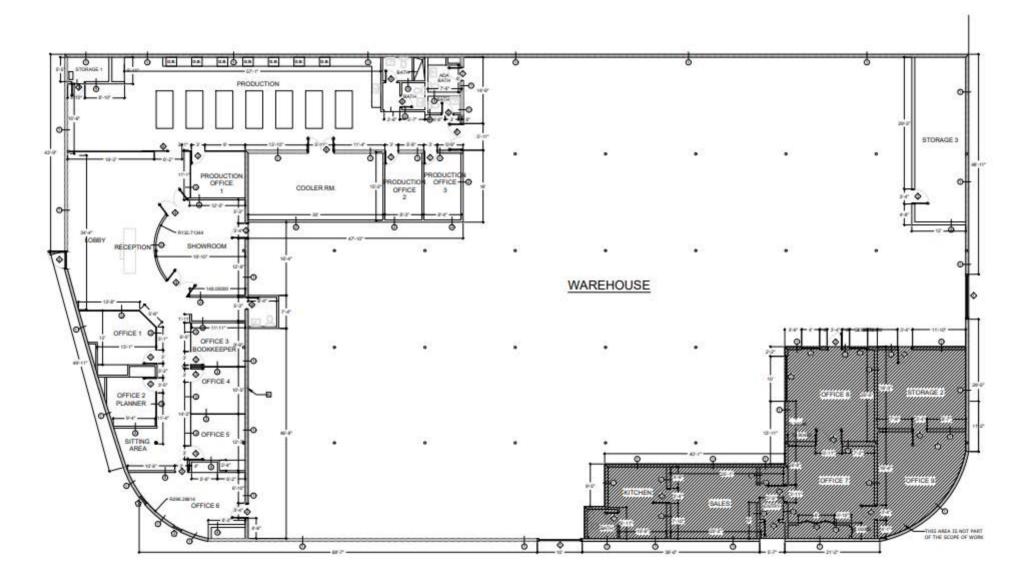

#### **OFFERING SUMMARY**

| Sale Price:                  | \$7,999,000          |
|------------------------------|----------------------|
| Building Size:               | 21,292 SF            |
| Lot Size:                    | 23,718 SF            |
| Year Built:                  | 1947                 |
| Zoning:                      | 7700                 |
| Parking:                     | On-Site + Street     |
| Clear Height                 | 14                   |
| Roof Condition               | Brand New            |
| 40/50 Yr.<br>Recertification | Completed            |
| Office Space                 | Approx. 8,500 SF     |
| W.H Space                    | Approx. 12,600<br>SF |
| Railroad Access              | Yes                  |
| Loading Docks                | 2                    |
|                              |                      |