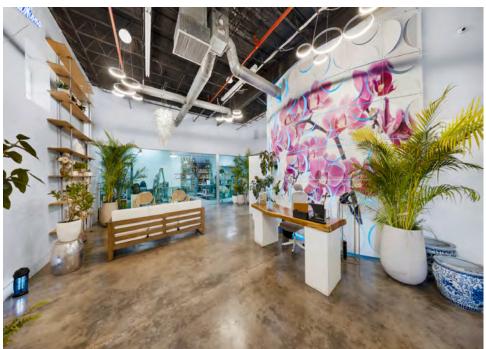

#### **OFFERING SUMMARY**

| Sale Price:                  | \$7,999,000          |
|------------------------------|----------------------|
| Building Size:               | 21,292 SF            |
| Lot Size:                    | 23,718 SF            |
| Year Built:                  | 1947                 |
| Zoning:                      | 7700                 |
| Parking:                     | On-Site + Street     |
| Clear Height                 | 14                   |
| Roof Condition               | Brand New            |
| 40/50 Yr.<br>Recertification | Completed            |
| Office Space                 | Approx. 8,500 SF     |
| W.H Space                    | Approx. 12,600<br>SF |
| Railroad Access              | Yes                  |
| Loading Docks                | 2                    |
|                              |                      |