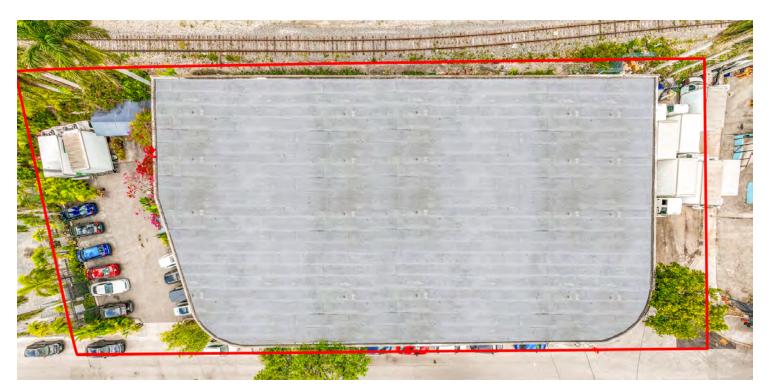

#### 21,292 SF Warehouse/Flex - Prime Allapattah 1515 NW 22nd Street

#### **OFFERING SUMMARY**

| Sale Price:                  | \$7,999,000          |
|------------------------------|----------------------|
| Building Size:               | 21,292 SF            |
| Lot Size:                    | 23,718 SF            |
| Year Built:                  | 1947                 |
| Zoning:                      | 7700                 |
| Parking:                     | On-Site + Street     |
| Clear Height                 | 14                   |
| Roof Condition               | Brand New            |
| 40/50 Yr.<br>Recertification | Completed            |
| Office Space                 | Approx. 8,500 SF     |
| W.H Space                    | Approx. 12,600<br>SF |
| Railroad Access              | Yes                  |
| Loading Docks                | 2                    |
|                              |                      |