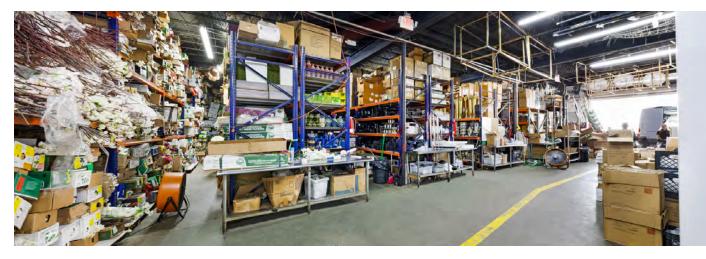

#### **OFFERING SUMMARY**

| Sale Price:                  | \$7,999,000          |
|------------------------------|----------------------|
| Building Size:               | 21,292 SF            |
| Lot Size:                    | 23,718 SF            |
| Year Built:                  | 1947                 |
| Zoning:                      | 7700                 |
| Parking:                     | On-Site + Street     |
| Clear Height                 | 14                   |
| Roof Condition               | Brand New            |
| 40/50 Yr.<br>Recertification | Completed            |
| Office Space                 | Approx. 8,500 SF     |
| W.H Space                    | Approx. 12,600<br>SF |
| Railroad Access              | Yes                  |
| Loading Docks                | 2                    |
|                              |                      |