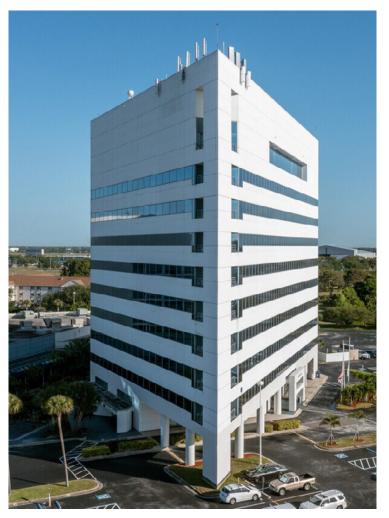

## Class A Opportunity

Rialto Place Office Tower in Melbourne, FL is a prestigious 10-story high-rise office building whose tenants include Fortune 500 companies. It features Class A finishes, new common area renovations and an on-site fitness center. Its location provides stunning panoramic views and close proximity to the Melbourne Orlando International Airport, US 1 and I-95.

- + Space Available:  $\pm 2,074$  SF to  $\pm 6,908$  SF
- + Asking Rate: \$18.00 SF/NNN
- + Largest Class "A" (10 Story) High Rise located in Brevard County
- + Adjacent to Melbourne Orlando International Airport
- + Recent Major Common Area Renovations
- + Parking Ratio: 4/1000 RSF
- + On Site Fitness Center with Locker Rooms/Showers
- + Maintenance On Site
- + Hilton Rialto Hotel located on site that includes a Starbucks