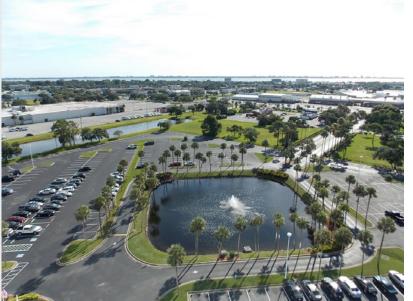

## Class A Opportunity

Rialto Place Office Tower in Melbourne, FL is a prestigious 10-story high-rise office building whose tenants include Fortune 500 companies. It features Class A finishes, new common area renovations and an on-site fitness center. Its location provides stunning panoramic views and close proximity to the Melbourne Orlando International Airport, US 1 and I-95.

- + Space Available:  $\pm 2,074$  SF to  $\pm 6,908$  SF
- + Asking Rate: \$18.00 SF/NNN
- + Largest Class "A" (10 Story) High Rise located in Brevard County
- + Adjacent to Melbourne Orlando International Airport
- + Recent Major Common Area Renovations
- + Parking Ratio: 4/1000 RSF
- + On Site Fitness Center with Locker Rooms/Showers
- + Maintenance On Site
- + Hilton Rialto Hotel located on site that includes a Starbucks