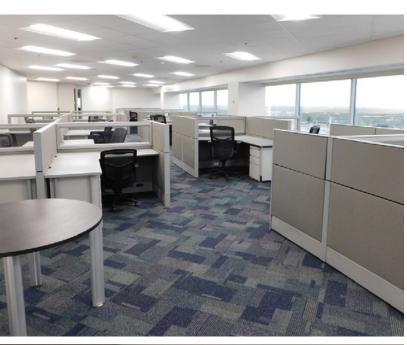

## Class A Opportunity

Rialto Place Office Tower in Melbourne, FL is a prestigious 10-story high-rise office building whose tenants include Fortune 500 companies. It features Class A finishes, new common area renovations and an on-site fitness center. Its location provides stunning panoramic views and close proximity to the Melbourne Orlando International Airport, US 1 and I-95.

- + Space Available:  $\pm 2,074$  SF to  $\pm 6,908$  SF
- + Asking Rate: \$18.00 SF/NNN
- + Largest Class "A" (10 Story) High Rise located in Brevard County
- + Adjacent to Melbourne Orlando International Airport
- + Recent Major Common Area Renovations
- + Parking Ratio: 4/1000 RSF
- + On Site Fitness Center with Locker Rooms/Showers
- + Maintenance On Site
- + Hilton Rialto Hotel located on site that includes a Starbucks