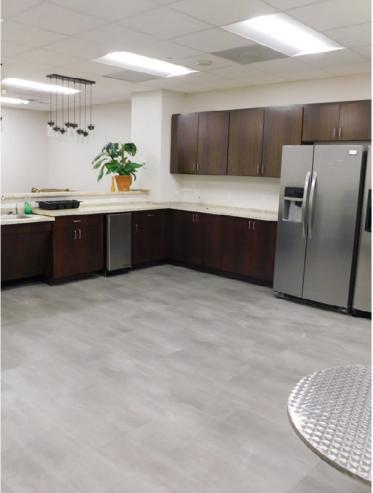

## Class A Opportunity

Rialto Place Office Tower in Melbourne, FL is a prestigious 10-story high-rise office building whose tenants include Fortune 500 companies. It features Class A finishes, new common area renovations and an on-site fitness center. Its location provides stunning panoramic views and close proximity to the Melbourne Orlando International Airport, US 1 and I-95.

- + Space Available:  $\pm 2,074$  SF to  $\pm 6,908$  SF
- + Asking Rate: \$18.00 SF/NNN
- + Largest Class "A" (10 Story) High Rise located in Brevard County
- + Adjacent to Melbourne Orlando International Airport
- + Recent Major Common Area Renovations
- + Parking Ratio: 4/1000 RSF
- + On Site Fitness Center with Locker Rooms/Showers
- + Maintenance On Site
- + Hilton Rialto Hotel located on site that includes a Starbucks