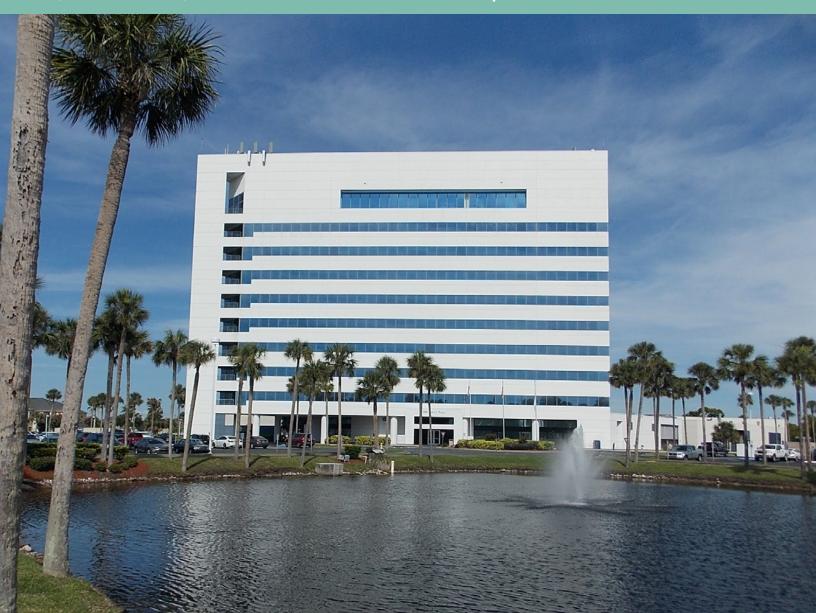

## Class A Opportunity

Rialto Place Office Tower in Melbourne, FL is a prestigious 10-story high-rise office building whose tenants include Fortune 500 companies. It features Class A finishes, new common area renovations and an on-site fitness center. Its location provides stunning panoramic views and close proximity to the Melbourne Orlando International Airport, US 1 and I-95.

- + Space Available:  $\pm 2,074$  SF to  $\pm 6,908$  SF
- + Asking Rate: \$18.00 SF/NNN
- + Largest Class "A" (10 Story) High Rise located in Brevard County
- + Adjacent to Melbourne Orlando International Airport
- + Recent Major Common Area Renovations
- + Parking Ratio: 4/1000 RSF
- + On Site Fitness Center with Locker Rooms/Showers
- + Maintenance On Site
- + Hilton Rialto Hotel located on site that includes a Starbucks