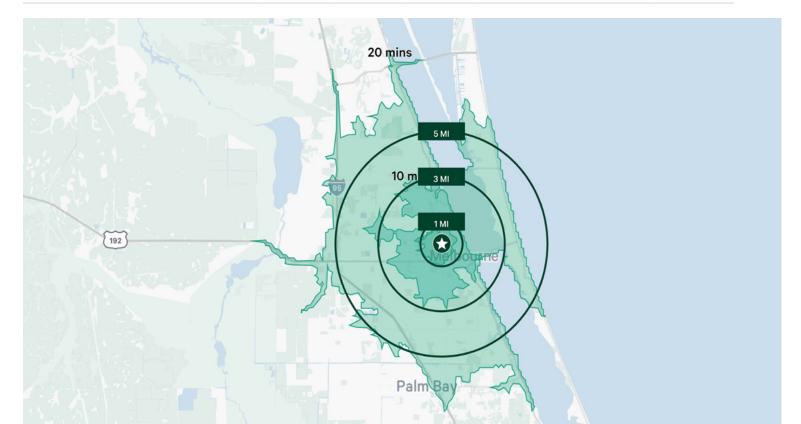

# Demographics

| 2024 ESTIMATED DEMOGRAPHICS             | 1 MILE   | 3 MILES  | 5 MILES  | 5 MINUTES | 10 MINUTES | 20 MINUTES |
|-----------------------------------------|----------|----------|----------|-----------|------------|------------|
| Estimated Population                    | 5,827    | 46,501   | 147,575  | 10,351    | 62,043     | 239,031    |
| 2024-2029 Annual Population Growth Rate | 0.64%    | 0.49%    | 0.48%    | 0.69%     | 0.56%      | 0.54%      |
| Households                              | 2,681    | 19,930   | 65,413   | 4,559     | 27,365     | 103,174    |
| Average Household Income                | \$73,424 | \$85,416 | \$96,367 | \$74,088  | \$82,855   | \$104,133  |
| Median Household Income                 | \$54,055 | \$63,335 | \$70,674 | \$52,201  | \$61,809   | \$74,579   |
| Daytime Population                      | 17,115   | 72,070   | 177,410  | 30,940    | 95,382     | 254,809    |