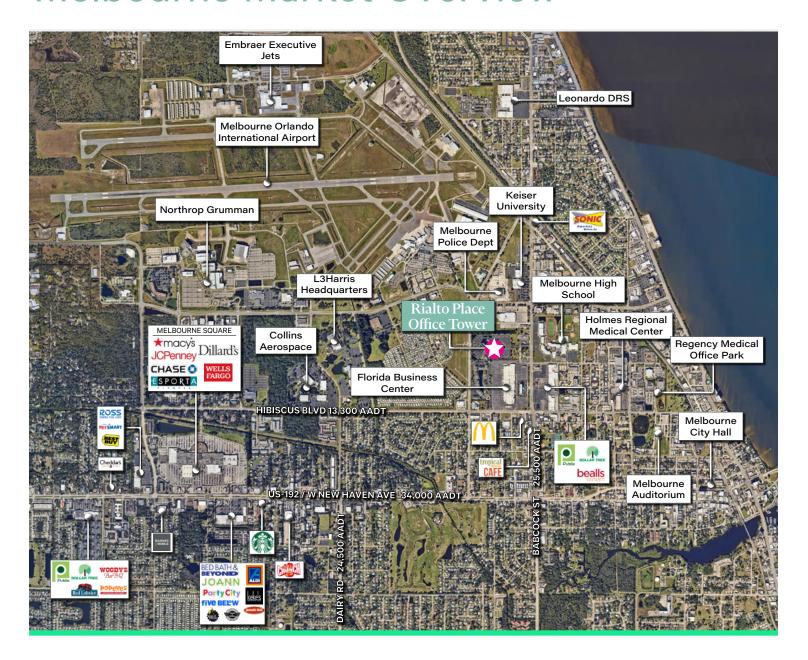

ed Population                    | 5,827    | 46,501   | 147,575  | 10,351    | 62,043     | 239,031    |
| 2024-2029 Annual Population Growth Rate | 0.64%    | 0.49%    | 0.48%    | 0.69%     | 0.56%      | 0.54%      |
| Households                              | 2,681    | 19,930   | 65,413   | 4,559     | 27,365     | 103,174    |
| Average Household Income                | \$73,424 | \$85,416 | \$96,367 | \$74,088  | \$82,855   | \$104,133  |
| Median Household Income                 | \$54,055 | \$63,335 | \$70,674 | \$52,201  | \$61,809   | \$74,579   |
| Daytime Population                      | 17,115   | 72,070   | 177,410  | 30,940    | 95,382     | 254,809    |



#### **Rialto Place Office Tower**

100 Rialto Place | Melbourne, FL 32901











## Melbourne Market Overview



### For More Information Contact:

#### **Colette Wood**

Associate +1 321 960 9202 colette.wood@cbre.com

© 2024 CBRE, Inc. All rights reserved. This information has been obtained from sources believed reliable, but has not been verified for accuracy or completeness. You should conduct a careful, independent investigation of the property and verify all information. Any reliance on this information is solely at your own risk. CBRE and the CBRE logo are service marks of CBRE, Inc. All other marks displayed on this document are the property of their respective owners, and the use of such logos does not imply any affiliation with or endorsement of CBRE. Photos herein are the property of their respective owners. Use of these images without the express written consent of the owner is prohibit