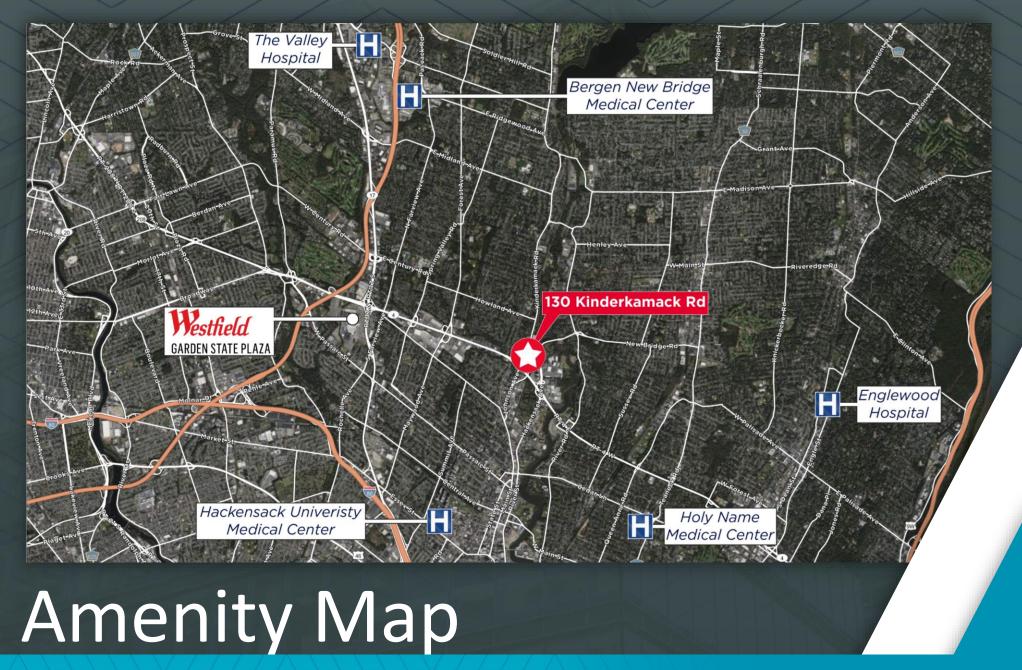

## **SPECIFICATIONS:**

- Building size 25,000 SF,
  2 floors over lobby and
  covered parking.
- Size: 2, 280 SF
- Exam rooms & consultation rooms (7 total.
- Parking: 4-5 cars per 1000
  SF partially covered.
- 2 bathrooms.
- Corner location on Kinderkamack Road & Main Street, River Edge.
- Major Hospitals within 3 miles.