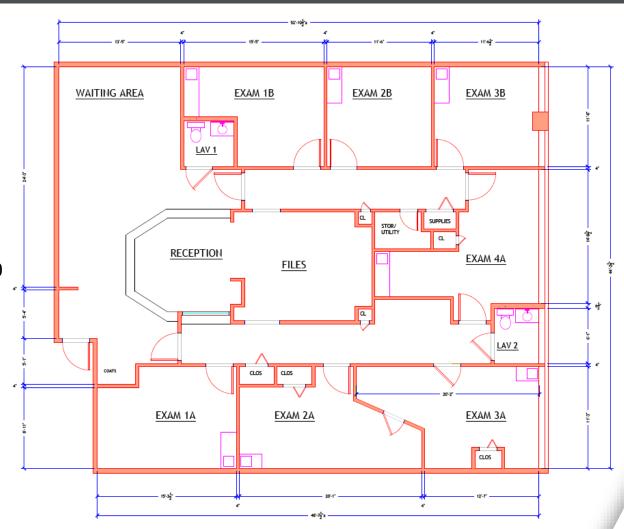

130 KINDERKAMACK ROAD RIVER EDGE, NJ 07661



## **SPECIFICATIONS:**

- Building size 25,000 SF,
  2 floors over lobby and
  covered parking.
- Size: 2, 280 SF
- Exam rooms & consultation rooms (7 total.
- Parking: 4-5 cars per 1000
  SF partially covered.
- 2 bathrooms.
- Corner location on Kinderkamack Road & Main Street, River Edge.
- Major Hospitals within 3 miles.



## Floor Plan – 2nd Floor





## **Contact Info**

**JEFFREY A. PREZANT, CCIM** 

Senior Director Brokerage Services Direct: +1 201 460 3390 Mobile: +1 201 935 0724 Fax: +1 201 935 0724 jeffrey.prez@cushwake.com ©2024 Cushman & Wakefield. All rights reserved. The information contained in this communication is strictly confidential. This information has been obtained from sources believed to be reliable but has not been verified. NO WARRANTY OR REPRESENTATION EXPRESS OR IMPLIED, IS MADE AS TO THE CONDITION OF THE PROPERTY (OR PROPERTIES) REFERENCED HEREIN OR AS TO THE ACCURACY OR COMPLETENESS OF THE INFORMATION CONTAINED HEREIN, AND SAME IS SUBMITTED SUBJECT TO ERRORS, OMISSIONS, CHANGE OF PRICE, RENTAL OR OTHER CONDITIONS, WITHDRAWAL WITHOUT NOTICE, AND TO ANY SPECIAL LISTING CONDITIONS