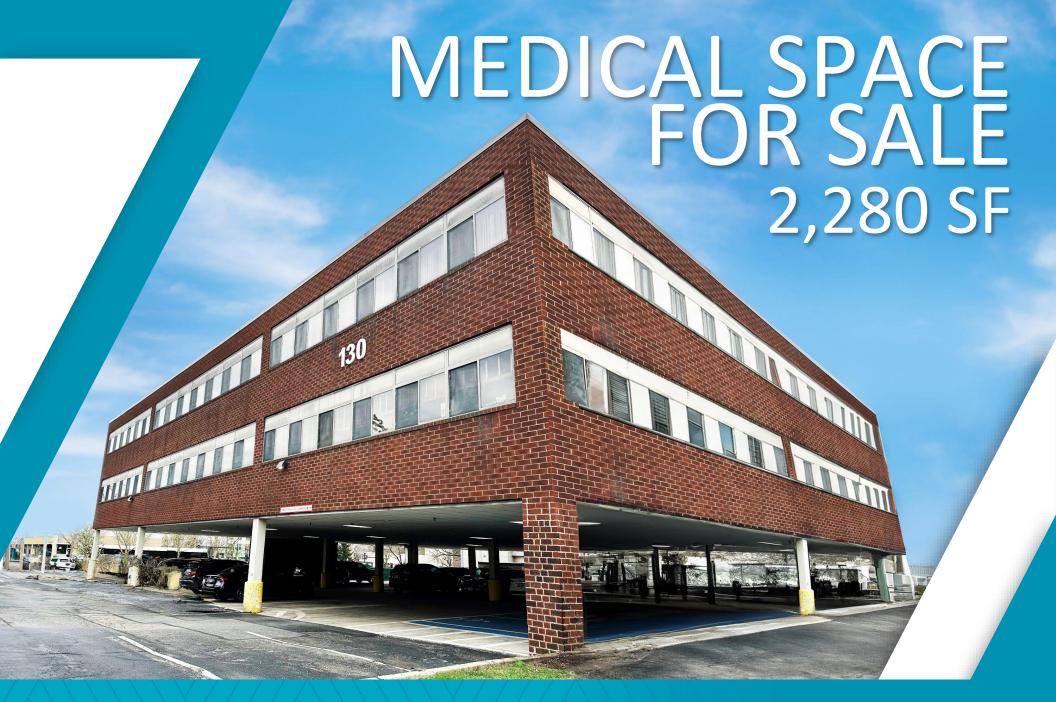

130 KINDERKAMACK ROAD RIVER EDGE, NJ 07661

## **SPECIFICATIONS:**

- Building size 25,000 SF,
  2 floors over lobby and
  covered parking.
- Size: 2, 280 SF
- Exam rooms & consultation rooms (7 total.
- Parking: 4-5 cars per 1000
  SF partially covered.
- 2 bathrooms.
- Corner location on Kinderkamack Road & Main Street, River Edge.
- Major Hospitals within 3 miles.