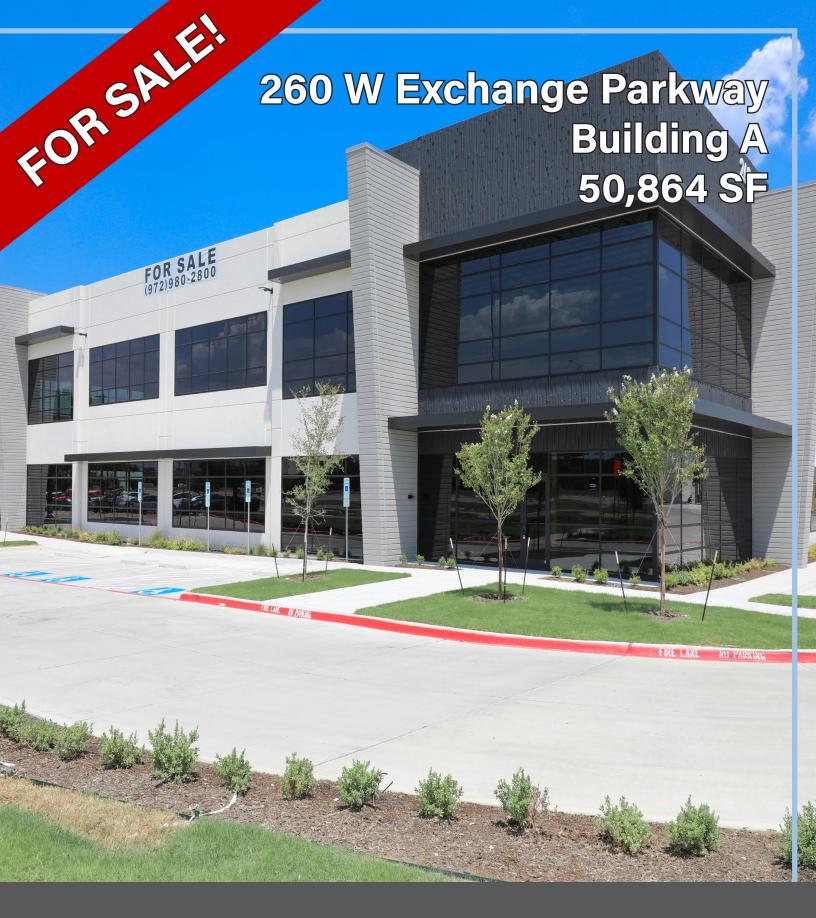

## 260 W Exchange Parkway Building A

### **Property Features**

- 50,864 SF including 44,069 SF + 6,795 SF of mezzanine office/showroom
- Delivered in shell condition, Fully Sprinklered
- 28-foot clear height
- 3 dock doors
- 1 oversized ramp door
- 1 grade-level door
- 400 amps power
- Ample parking to accommodate up to 60% Office use
- 2.3/1,000 SF Parking Ratio (118 total spaces)
- Offers prominent signage along US-75
- More than 225,000 vehicles pass the site everyday
- Triple Freeport inventory exemption available