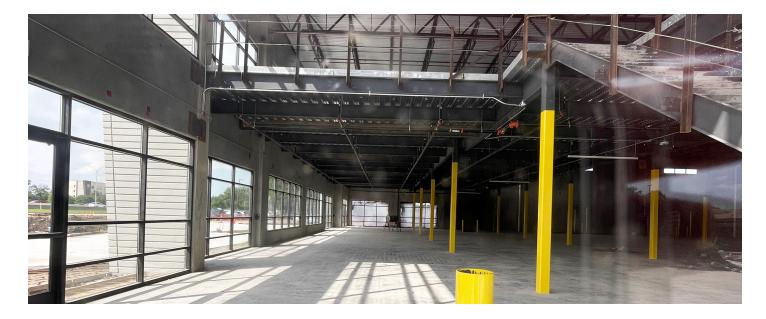

**Building for Sale or Lease** 

**Newly Delivered** 

NEC of Exchange Parkway & US-75 Allen, TX

# **Building Photos**







## 260 W Exchange Parkway Building A

### **Property Features**

- 50,864 SF including 44,069 SF + 6,795 SF of mezzanine office/showroom
- Delivered in shell condition, Fully Sprinklered
- 28-foot clear height
- 3 dock doors
- 1 oversized ramp door
- 1 grade-level door
- 400 amps power
- Ample parking to accommodate up to 60% Office use
- 2.3/1,000 SF Parking Ratio (118 total spaces)
- Offers prominent signage along US-75
- More than 225,000 vehicles pass the site everyday
- Triple Freeport inventory exemption available



## **Retail and Dining Options Nearby**



#### Driving Distances

| City of Dallas Downtown   | 27 Miles |
|---------------------------|----------|
| Legacy (DNT & 121)        | 12 Miles |
| Dallas Love Field         | 30 Miles |
| DFW International Airport | 30 Miles