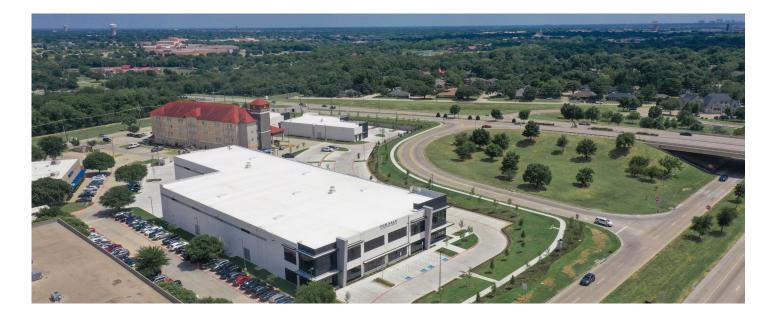

**Building for Sale or Lease** 

**Newly Delivered** 

NEC of Exchange Parkway & US-75 Allen, TX

# **Building Photos**







## 260 W Exchange Parkway Building A

### **Property Features**

- 50,864 SF including 44,069 SF + 6,795 SF of mezzanine office/showroom
- Delivered in shell condition, Fully Sprinklered
- 28-foot clear height
- 3 dock doors
- 1 oversized ramp door
- 1 grade-level door
- 400 amps power
- Ample parking to accommodate up to 60% Office use
- 2.3/1,000 SF Parking Ratio (118 total spaces)
- Offers prominent signage along US-75
- More than 225,000 vehicles pass the site everyday
- Triple Freeport inventory exemption available



## **Retail and Dining Options Nearby**



#### Driving Distances

| City of Dallas Downtown   | 27 Miles |
|---------------------------|----------|
| Legacy (DNT & 121)        | 12 Miles |
| Dallas Love Field         | 30 Miles |
| DFW International Airport | 30 M