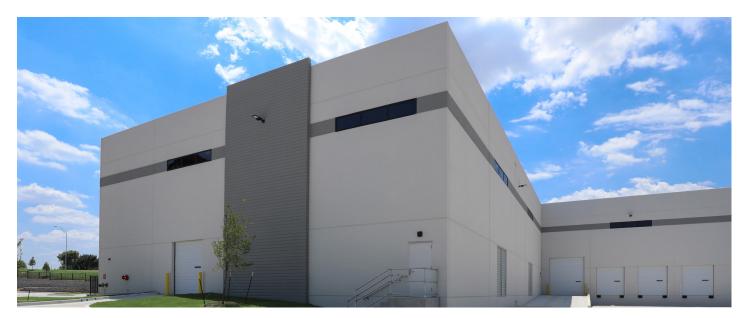

**Building for Sale or Lease** 

**Newly Delivered** 

NEC of Exchange Parkway & US-75 Allen, TX

# **Building Photos**







## 260 W Exchange Parkway Building A

### **Property Features**

- 50,864 SF including 44,069 SF + 6,795 SF of mezzanine office/showroom
- Delivered in shell condition, Fully Sprinklered
- 28-foot clear height
- 3 dock doors
- 1 oversized ramp door
- 1 grade-level door
- 400 amps power
- Ample parking to accommodate up to 60% Office use
- 2.3/1,000 SF Parking Ratio (118 total spaces)
- Offers prominent signage along US-75
- More than 225,000 vehicles pass the site everyday
- Triple Freeport inventory exemption available



## **Retail and Dining Options Nearby**



#### Driving Distances

| City of Dallas Downtown   | 27 Miles |
|---------------------------|----------|
| Legacy (DNT & 121)        | 12 Miles |
| Dallas Love Field         | 30 Miles |
| DFW International Airport | 30 Mil