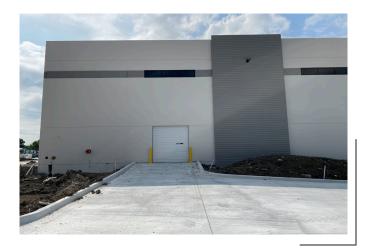

**Building for Sale or Lease** 

**Newly Delivered** 

NEC of Exchange Parkway & US-75 Allen, TX

# **Building Photos**







## 260 W Exchange Parkway Building A

### **Property Features**

- 50,864 SF including 44,069 SF + 6,795 SF of mezzanine office/showroom
- Delivered in shell condition, Fully Sprinklered
- 28-foot clear height
- 3 dock doors
- 1 oversized ramp door
- 1 grade-level door
- 400 amps power
- Ample parking to accommodate up to 60% Office use
- 2.3/1,000 SF Parking Ratio (118 total spaces)
- Offers prominent signage along US-75
- More than 225,000 vehicles pass the site everyday
- Triple Freeport inventory exemption available



## **Retail and Dining Options Nearby**



#### Driving Distances

| City of Dallas Downtown   | 27 Miles |
|---------------------------|----------|
| Legacy (DNT & 121)        | 12 Miles |
| Dallas Love Field         | 30 Miles |
| DFW International Airport | 30 Miles |

#### Fast Facts Within a 5-Minute Drive...

| Population:              | 47,159 Residents  |
|--------------------------|-------------------|
| Median Age:              | 35 Years Old      |
| Total Businesses:        | 2,429             |
| Median Household Income: | \$110k            |
| Per Capita Income:       | \$57,824          |
| Education:               | 32% College Grads |
| Unemployment Rate:       | 2.7%              |

# **260 W Exchange Parkway, Building A** Allen, Texas

#### Aerial



#### Site Plan