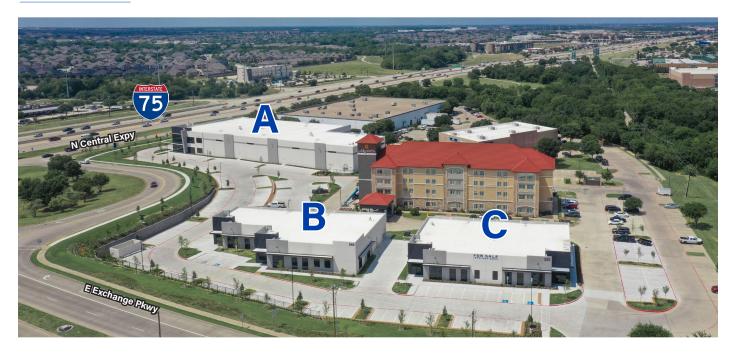

xemption available



## **Retail and Dining Options Nearby**



#### Driving Distances

| City of Dallas Downtown   | 27 Miles |
|---------------------------|----------|
| Legacy (DNT & 121)        | 12 Miles |
| Dallas Love Field         | 30 Miles |
| DFW International Airport | 30 Miles |

#### Fast Facts Within a 5-Minute Drive...

| Population:              | 47,159 Residents  |
|--------------------------|-------------------|
| Median Age:              | 35 Years Old      |
| Total Businesses:        | 2,429             |
| Median Household Income: | \$110k            |
| Per Capita Income:       | \$57,824          |
| Education:               | 32% College Grads |
| Unemployment Rate:       | 2.7%              |

# **260 W Exchange Parkway, Building A** Allen, Texas

#### Aerial



#### Site Plan





Mac Morse Market Principal (972) 980-2917 o | (469) 556-1981 c MMorse@CitadelPartnersUS.com Katherine Jessen Pool Senior Advisor (972) 980-0375 o | (214) 500-5134 c KJessen@CitadelPartnersUS.com

Copyright ©2024 Citadel Partners, LLC. The information contained herein was obtained from sources deemed reliable and is believed to be true; it has not been verified and as such, cannot be warranted nor form any part of any future contract.