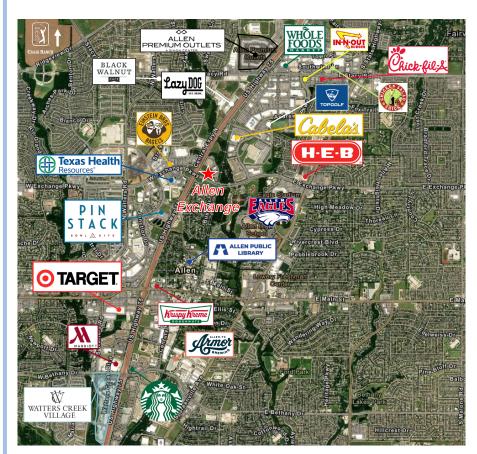

**Building for Sale or Lease** 

**Newly Delivered** 

NEC of Exchange Parkway & US-75 Allen, TX

# **Building Photos**







## 260 W Exchange Parkway Building A

### **Property Features**

- 50,864 SF including 44,069 SF + 6,795 SF of mezzanine office/showroom
- Delivered in shell condition, Fully Sprinklered
- 28-foot clear height
- 3 dock doors
- 1 oversized ramp door
- 1 grade-level door
- 400 amps power
- Ample parking to accommodate up to 60% Office use
- 2.3/1,000 SF Parking Ratio (118 total spaces)
- Offers prominent signage along US-75
- More than 225,000 vehicles pass the site everyday
- Triple Freeport inventory exemption available



## **Retail and Dining Options Nearby**



#### Driving Distances

| City of Dallas Downtown   | 27 Miles |
|---------------------------|----------|
| Legacy (DNT & 121)        | 12 Miles |
| Dallas Love Field         | 30 Miles |
| DFW International Airport | 30 Miles |

#### Fast Facts Within a 5-Minute Drive...

| Population:              | 47,159 Residents  |
|--------------------------|-------------------|
| Median Age:              | 35 Years Old      |
| Total Businesses:        | 2,429             |
| Median Household Income: | \$110k            |
| Per Capita Income:       | \$57,824          |
| Education:               | 32% College Grads |
| Unemployment Rate:       | 2.7%              |

# **260 W Exchange Parkway, Building A** Allen, Texas

#### Aerial



#### Site Plan





Mac Morse Market Principal (972) 980-2917