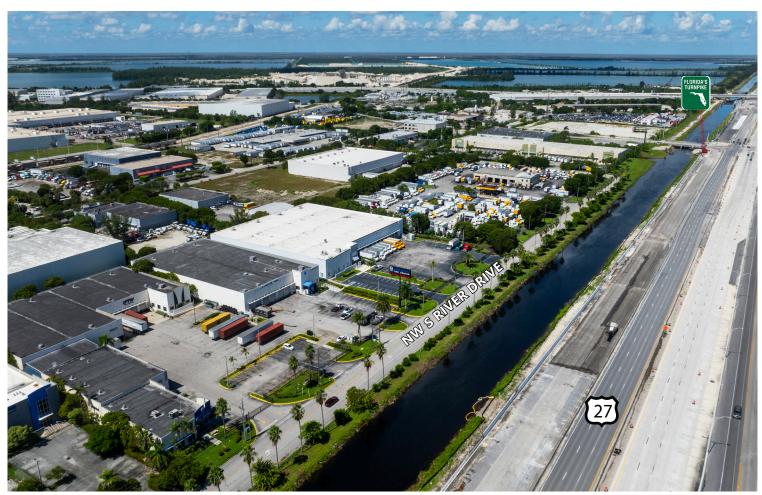

# Medley Warehouse

12950 NW S River Drive Medley, FL 33178

+/-60,000 SF Available For Lease

## Medley Warehouse

12950 NW S River Drive | Medley, FL 33178

| ±60,000 SF                              |
|-----------------------------------------|
| ±2.68 AC                                |
| ±54,562 SF                              |
| ±5,438 SF                               |
| 24'                                     |
| 11 docks & 1 ramp (1 dock recessed 55') |
| 150' truck court (fully secured)        |
| \$15.95 PSF (NNN)                       |
| Immediately                             |
|                                         |