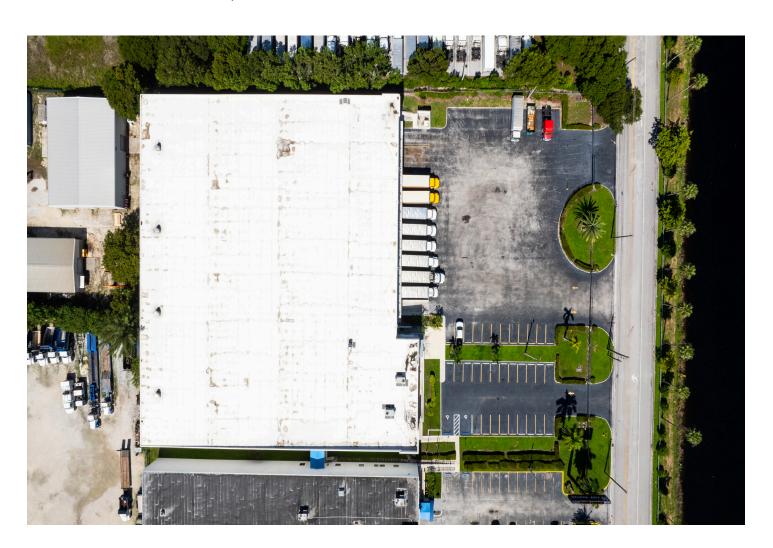

## Medley Warehouse

12950 NW S River Drive | Medley, FL 33178

| ±60,000 SF                              |
|-----------------------------------------|
| ±2.68 AC                                |
| ±54,562 SF                              |
| ±5,438 SF                               |
| 24'                                     |
| 11 docks & 1 ramp (1 dock recessed 55') |
| 150' truck court (fully secured)        |
| \$15.95 PSF (NNN)                       |
| Immediately                             |
|                                         |