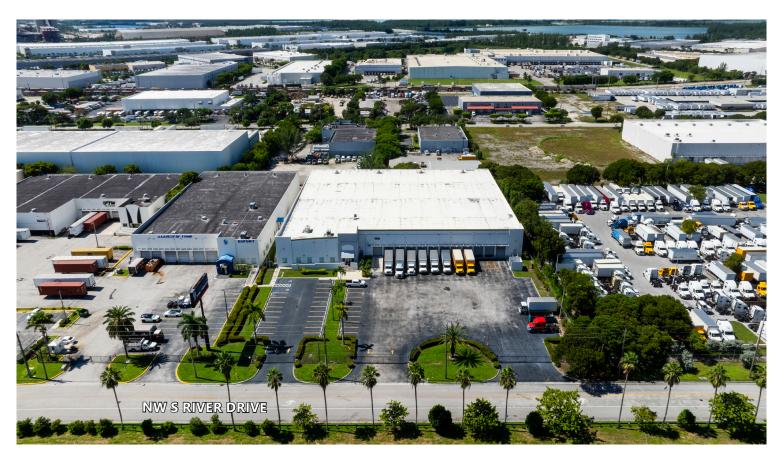

# Medley Warehouse

12950 NW S River Drive Medley, FL 33178

+/-60,000 SF Available For Lease

## Medley Warehouse

12950 NW S River Drive | Medley, FL 33178

| ±60,000 SF                              |
|-----------------------------------------|
| ±2.68 AC                                |
| ±54,562 SF                              |
| ±5,438 SF                               |
| 24'                                     |
| 11 docks & 1 ramp (1 dock recessed 55') |
| 150' truck court (fully secured)        |
| \$15.95 PSF (NNN)                       |
| Immediately                             |
|                                         |