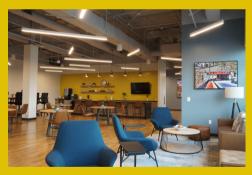

#### 👥 COMMUNITY MEMBERSHIP - \$145/month 👥

Perfect for individuals that prefer flexibility of use and like an open style of working environment that encourages collaborative meetings and builds relationships. It is an excellent choice for virtual office members who want to use of a community space on a regular basis. Grants you access during business hours Monday-Friday, 9am-5pm. WIFI, Coffee & Meeting Room Credits included! Enjoy our open-space seating Monday through Friday, 9am to 5pm. Wi-Fi included. Free Coffee.