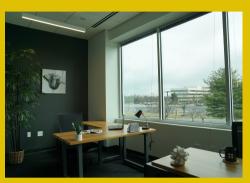

### PRIVATE OFFICES- STARTING AT \$500/month

Our offices are perfect for individuals or teams who require a more exclusive space. Office sizes vary, accommodating one to eight desks but all offer lots of natural light and a welcoming atmosphere. Grants you 24/7 access and is designed for full time usage. WIFI, Coffee & Meeting Room Credits included!