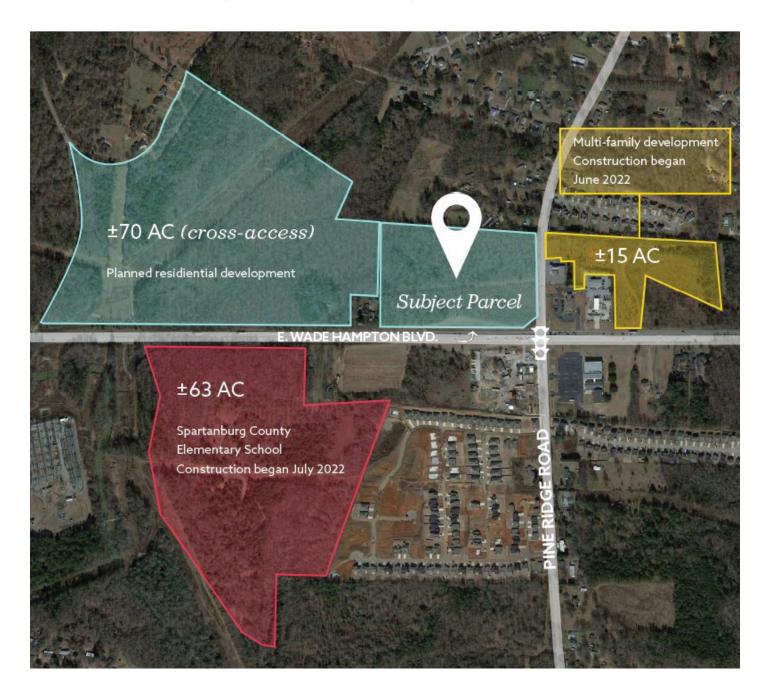

## property highlights

- Located on a signalized corner
- 'Going home' side of traffic
- ±1,200' frontage on E. Wade Hampton Blvd (±24,000 VPD)
- Located in an area that has seen tremendous residential development in recent years, with many upcoming projects on the horizon



SPARTANBURG COUNTY TAX MAP #5-14-00-027.04

# exclusively listed by:

JEFF DAY | jeff@pintailcre.com | 864.354.1708 LAKIN PARR | lakin@pintailcre.com | 864.421.4747

864.729.4500 | PO BOX 9776, GREENVILLE, SC 29604



The information contained herein has been given to us by the owner of the property or other sources we deem reliable. We have no reason to doubt its accuracy, but we do not guarantee it. All information should be verified prior to purchase or lease.

# immediate surrounding area (current developments)



# E. WADE HAMPTON BLVD & PINE RIDGE RD LYMAN . SC 29365

# surrounding area (retail)



## Retail Key

- 1 Walmart Supercenter
- **2** 7 Eleven Convenience Store
- **3** Sunoco Convenience Store
- 4 Arby's
- **5** Bojangle's

- 6 IGA Supermarket
- 7 Quick Trip Convenience Store 12 Domino's Pizza
- 8 Burger King
- **9** Spinx Convenience Store
- **10** Exxon Convenience Store

- 11 The Clock Restaurant
- **13** Food Lion Supermarket
- **14** Citgo Convenience Store

# surrounding area (current and upcoming developments)



### **Under Contract**

- 5 39 Acres: Residential Development
- 6 70 Acres: Residential Development

### **Under Construction**

- **7** 93 Acres: Single Family Development
- 12 15 Acres: Multifamily Apartments
- **22** 72 Acres: Residential Development
- I 500,000 SF I