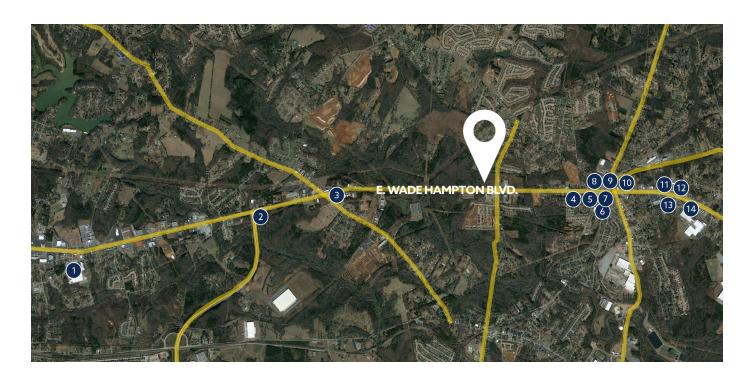

# surrounding area (retail)

## Retail Key

- 1 Walmart Supercenter
- **2** 7 Eleven Convenience Store
- **3** Sunoco Convenience Store
- 4 Arby's
- **5** Bojangle's

- 6 IGA Supermarket
- 7 Quick Trip Convenience Store 12 Domino's Pizza
- 8 Burger King
- **9** Spinx Convenience Store
- **10** Exxon Convenience Store

- 11 The Clock Restaurant
- **13** Food Lion Supermarket
- **14** Citgo Convenience Store

# surrounding area (current and upcoming developments)

### **Under Contract**

- 5 39 Acres: Residential Development
- 6 70 Acres: Residential Development

### **Under Construction**

- **7** 93 Acres: Single Family Development
- 12 15 Acres: Multifamily Apartments
- **22** 72 Acres: Residential Development
- I 500,000 SF Industrial Development

#### Of Note

P Inland Port - Greer

# Recently Purchased

- 3 24 Acres: Residential Development
- 4 45 Acres: Residential Development
- **11** 37 Acres: Residential Development
- 13 53 Acres: Residential Development
- 15 60 Acres: Residential Development
- **21** 47 Acres: Residential Development
- **S** 63 Acres: Spartanburg County Schools
- W 200 Acres: Walmart Cold Storage **Facility**

## Recently Developed

- 1 103 Acres: Single Family Development
- 2 35 Acres: Single Family Development
- 8 83 Acres: Single Family Development
- 9 11 Acres: Single Family Development
- 10 28 Acres: Townhome Community
- 14 11 Acres: Townhome Community
- 16 55 Acres: Single Family Development
- 17 10 Acres: Single Family Development
- 18 59 Acres: Single Family Development
- 19 55 Acres: Single Family Development
- 20 40 Acres: Single Family Development
- 500,000 SF Logistics Facility