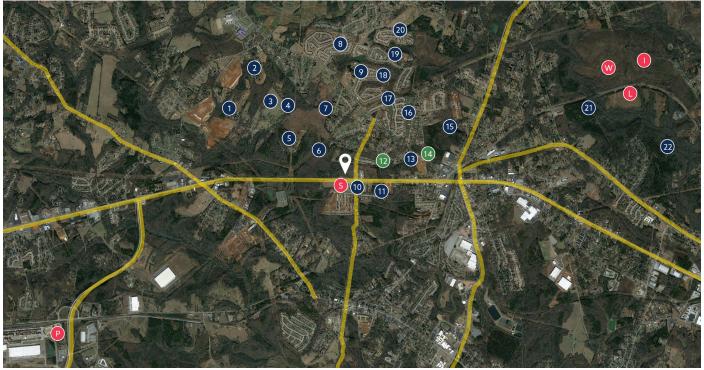

# immediate surrounding area (current developments)

# surrounding area (current and upcoming developments)

### **Under Contract**

- 5 39 Acres: Residential Development
- 6 70 Acres: Residential Development

### **Under Construction**

- **7** 93 Acres: Single Family Development
- 12 15 Acres: Multifamily Apartments
- **22** 72 Acres: Residential Development
- I 500,000 SF Industrial Development

#### Of Note

P Inland Port - Greer

# Recently Purchased

- 3 24 Acres: Residential Development
- 4 45 Acres: Residential Development
- **11** 37 Acres: Residential Development
- 13 53 Acres: Residential Development
- 15 60 Acres: Residential Development
- **21** 47 Acres: Residential Development
- **S** 63 Acres: Spartanburg County Schools
- W 200 Acres: Walmart Cold Storage **Facility**

## Recently Developed

- 1 103 Acres: Single Family Development
- 2 35 Acres: Single Family Development
- 8 83 Acres: Single Family Development
- 9 11 Acres: Single Family Development
- 10 28 Acres: Townhome Community
- 14 11 Acres: Townhome Community
- 16 55 Acres: Single Family Development
- 17 10 Acres: Single Family Development
- 18 59 Acres: Single Family Development
- 19 55 Acres: Single Family Development
- 20 40 Acres: Single Family Development
- 500,000 SF Logistics Facility