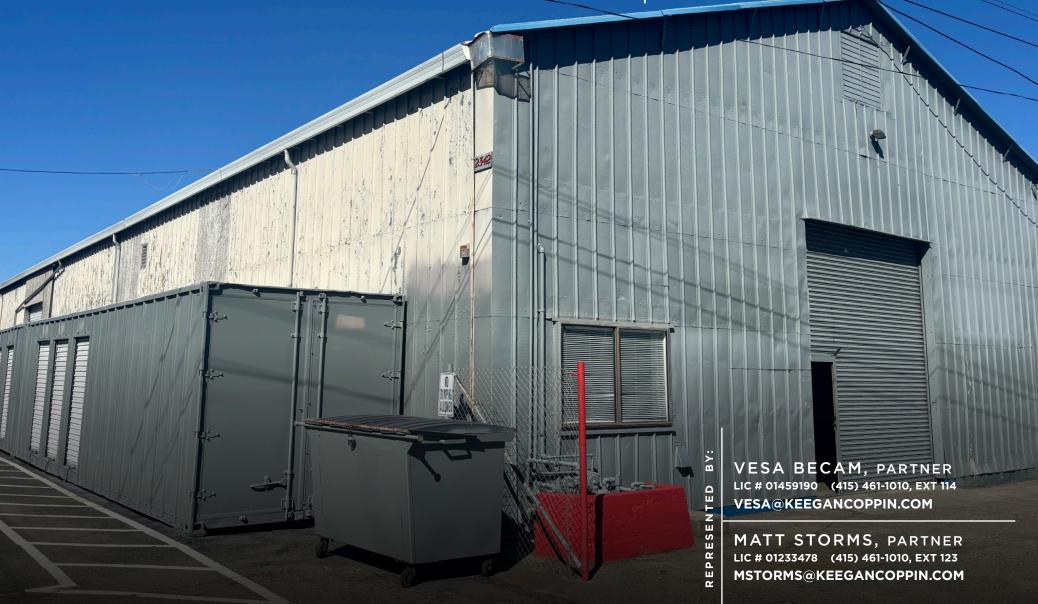

2342 MARINSHIP WAY SAUSALITO, CA

FOR

WAREHOUSE FOR LEASE

2342 MARINSHIP WAY

SAUSALITO, CA

## **DESCRIPTION OF AREA**

The building is located in the Marinship district of Sausalito, a charming waterfront community based around the former naval shipyard. Restaurants and local businesses thrive among the shipyards and marinas of this neighborhood.