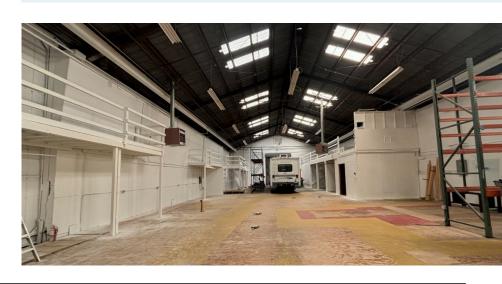

#### **HIGHLIGHTS**

- Rarely Available Large Warehouse
- Two 15' roll up doors

- Convenient Location
- Natural Light

### **DESCRIPTION OF WAREHOUSE**

Rarely available, this bright warehouse space is suitable for a variety of uses. With two 15 foot rollup doors, one private office, and mezzanine storage, businesses will enjoy the flexibility provided by the large open area.