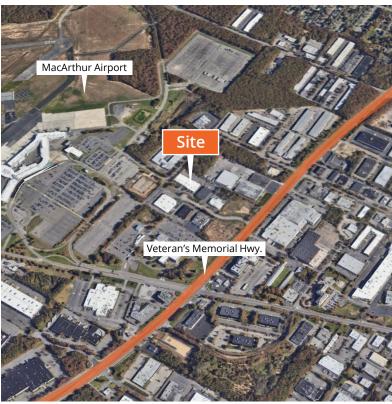

## Industrial for sale

85-5 Air Park Drive Ronkonkoma, NY 11779

unit

 Close proximity to the Long Island Expressway, Sunrise Highway and MacArthur Airport

Available Space 5,157 sf

CAM \$500/month

Taxes \$2.40 psf

Sale Price \$1,295,000