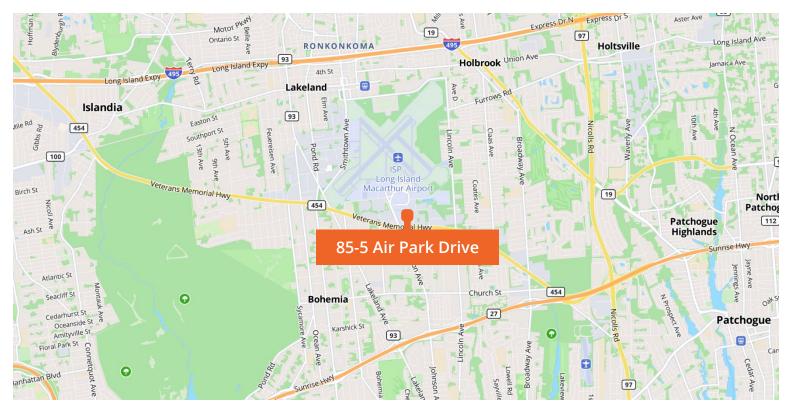

## Industrial for sale

85-5 Air Park Drive Ronkonkoma, NY 11779

unit

 Close proximity to the Long Island Expressway, Sunrise Highway and MacArthur Airport

Available Space 5,157 sf

CAM \$500/month

Taxes \$2.40 psf

Sale Price \$1,295,000