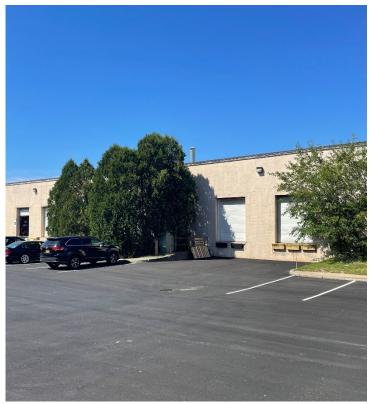

## Industrial for sale

85-5 Air Park Drive Ronkonkoma, NY 11779

## **Property Highlights**

- 15% office space
- 16' clear ceiling height
- 1 loading dock
- 200 Amps power
- Located directly off of Veteran's Memorial Highway, surrounded by various restaurants and retail