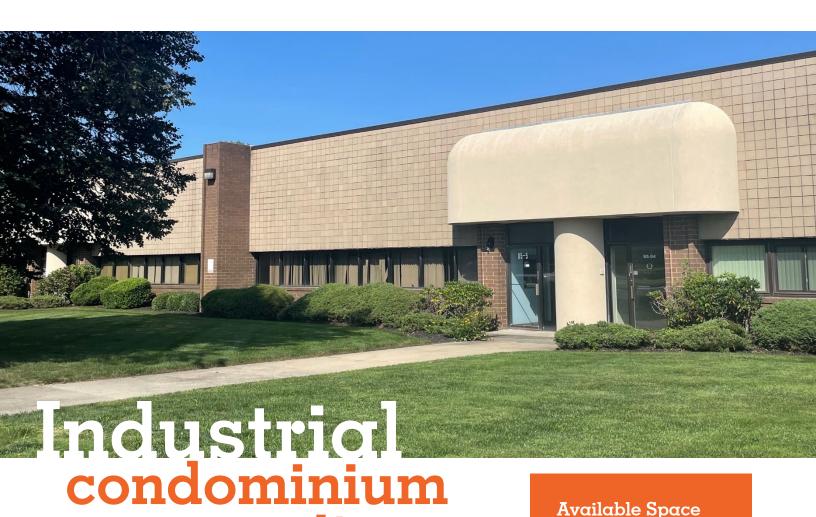

## Industrial for sale

85-5 Air Park Drive Ronkonkoma, NY 11779

## **Property Highlights**

- 15% office space
- 16' clear ceiling height
- 1 loading dock
- 200 Amps power
- Located directly off of Veteran's Memorial Highway, surrounded by various restaurants and retail