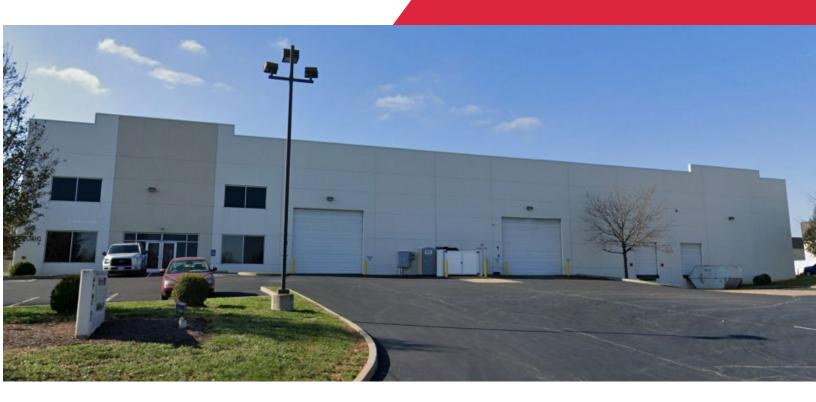

# For Sale 50,621 SF

## 821 Westwood Industrial Park Dr.

Weldon Spring, MO 63304

#### **Property Features**

- Warehouse Space
- 1 Bathroom
- 24' Clear Ceiling Height
- · Wet Sprinklered
- 480, 277 3-phase (Heavy Power)
- · 2 Truck-High Loading Docks
- · 2 Large Drive-In Doors
- Built in 2008
- New TPO Roof in 2016
- · Owner may consider a lease
- Also for Sale: 56,366 SF For Sale at 830 Westwood Industrial Park Drive