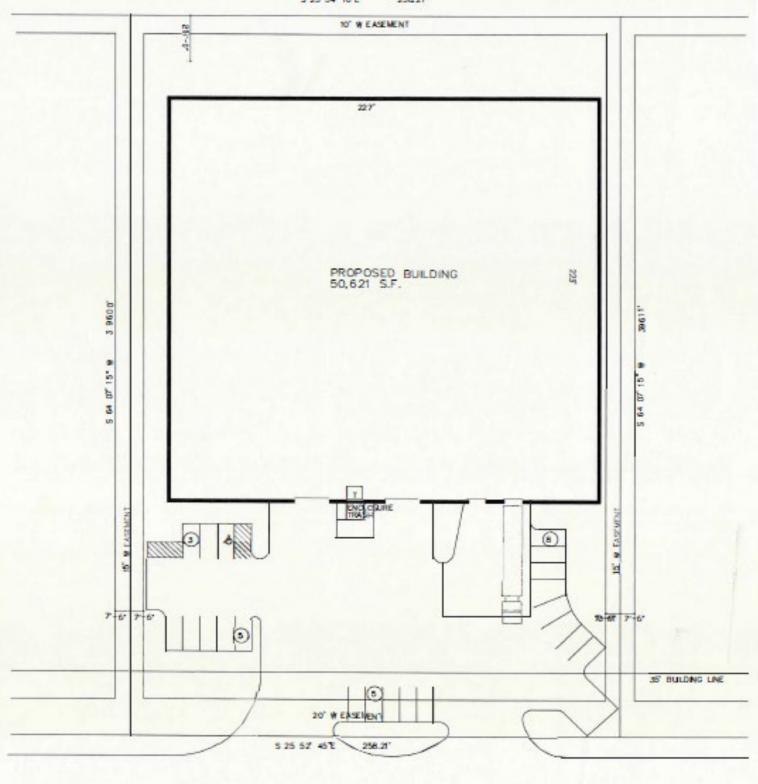

# For Sale 50,621 SF

#### **Property Features**

- Warehouse Space
- 1 Bathroom
- 24' Clear Ceiling Height
- · Wet Sprinklered
- 480, 277 3-phase (Heavy Power)
- · 2 Truck-High Loading Docks
- · 2 Large Drive-In Doors
- Built in 2008
- New TPO Roof in 2016
- · Owner may consider a lease
- Also for Sale: 56,366 SF For Sale at 830 Westwood Industrial Park Drive

8112 Maryland Ave, Suite 300 St. Louis, MO 63105 314 994 4800 naidesco.com

WESTWOOD INDUSTRIAL PARK DRIVE (60' W)