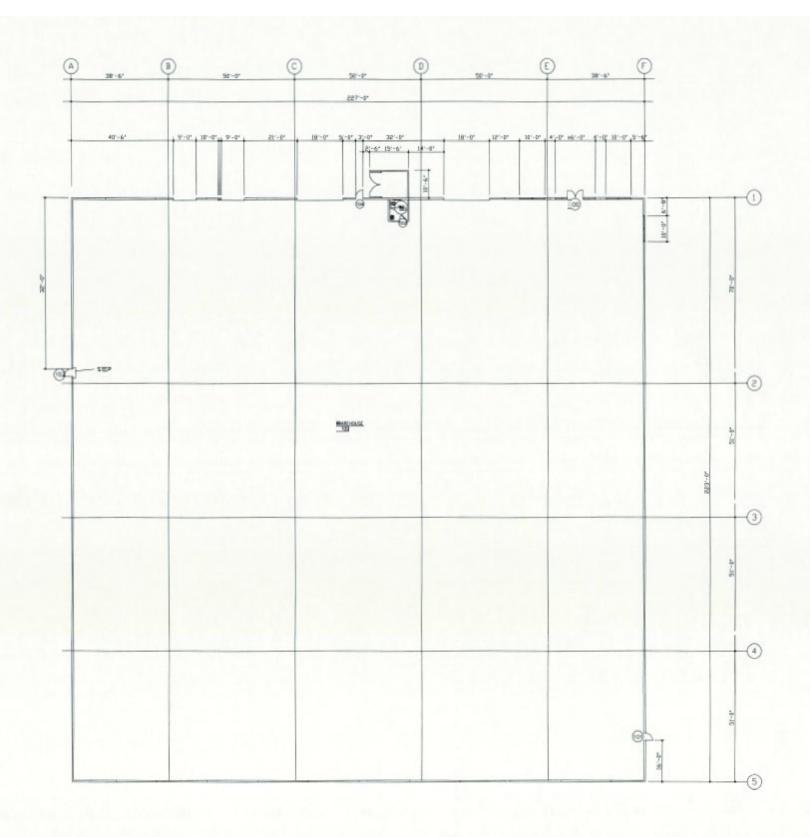

# For Sale 50,621 SF

#### **Property Features**

- Warehouse Space
- 1 Bathroom
- 24' Clear Ceiling Height
- · Wet Sprinklered
- 480, 277 3-phase (Heavy Power)
- · 2 Truck-High Loading Docks
- · 2 Large Drive-In Doors
- Built in 2008
- New TPO Roof in 2016
- · Owner may consider a lease
- Also for Sale: 56,366 SF For Sale at 830 Westwood Industrial Park Drive