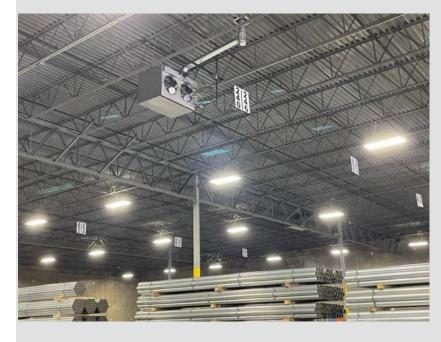

#### **Property Features**

- Warehouse Space
- 1 Bathroom
- 24' Clear Ceiling Height
- · Wet Sprinklered
- 480, 277 3-phase (Heavy Power)
- · 2 Truck-High Loading Docks
- · 2 Large Drive-In Doors
- Built in 2008
- New TPO Roof in 2016
- · Owner may consider a lease
- Also for Sale: 56,366 SF For Sale at 830 Westwood Industrial Park Drive

### **Interior Photos**

8112 Maryland Ave, Suite 300 St. Louis, MO 63105 314 994 4800 naidesco.com