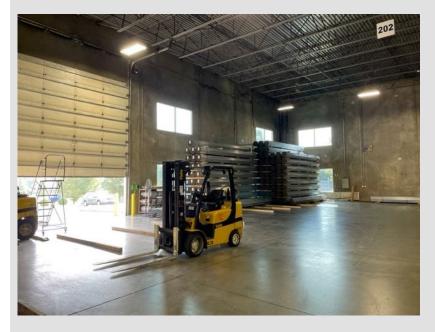

#### **Property Features**

- Warehouse Space
- 1 Bathroom
- 24' Clear Ceiling Height
- · Wet Sprinklered
- 480, 277 3-phase (Heavy Power)
- · 2 Truck-High Loading Docks
- · 2 Large Drive-In Doors
- Built in 2008
- New TPO Roof in 2016
- · Owner may consider a lease
- Also for Sale: 56,366 SF For Sale at 830 Westwood Industrial Park Drive

### **Interior Photos**

8112 Maryland Ave, Suite 300 St. Louis, MO 63105 314 994 4800 naidesco.com