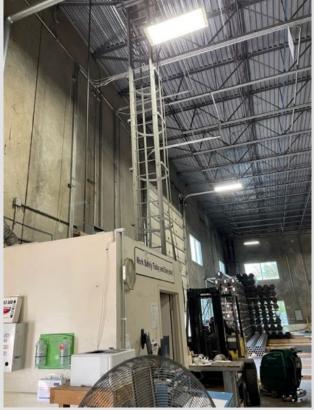

#### **Property Features**

- Warehouse Space
- 1 Bathroom
- 24' Clear Ceiling Height
- · Wet Sprinklered
- 480, 277 3-phase (Heavy Power)
- · 2 Truck-High Loading Docks
- · 2 Large Drive-In Doors
- Built in 2008
- New TPO Roof in 2016
- · Owner may consider a lease
- Also for Sale: 56,366 SF For Sale at 830 Westwood Industrial Park Drive

### **Interior Photos**

8112 Maryland Ave, Suite 300 St. Louis, MO 63105 314 994 4800 naidesco.com