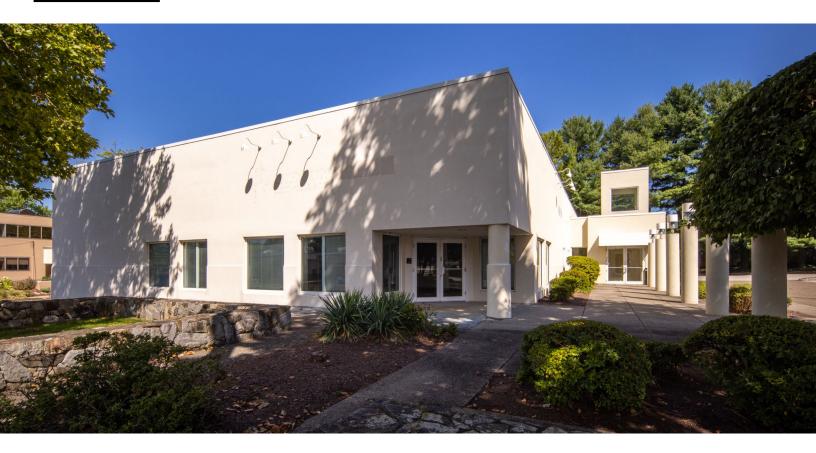

# Prime Post Road Location in Westport, CT 8,557 RSF

## **Property Highlights:**

- Free-standing one story building on
   1.12 level acres in a GBD zone
- 7,937 SF of space on main level with an additional 620 SF of space in the finished basement
- 250 linear feet of frontage with two curb cuts on the Post Road
- Branding opportunity with prominent street signage
- Large parking area with over 6/1,000 SF parking ratio