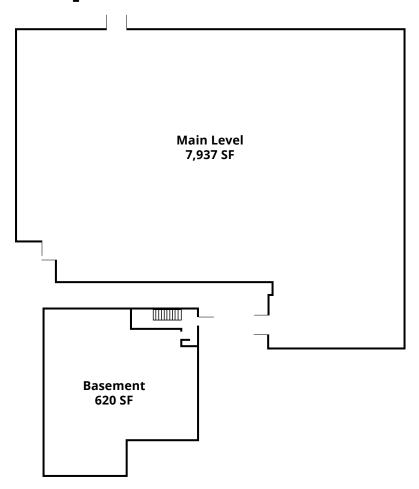

# Floorplan

Get more information:

**Judd McArthur** 

D. 203 614 1719 | M. 203 394 3634 judd.mcarthur@avisonyoung.com

## **Property Highlights:**

- Free-standing one story building on
   1.12 level acres in a GBD zone
- 7,937 SF of space on main level with an additional 620 SF of space in the finished basement
- 250 linear feet of frontage with two curb cuts on the Post Road
- Branding opportunity with prominent street signage
- Large parking area with over 6/1,000 SF parking ratio