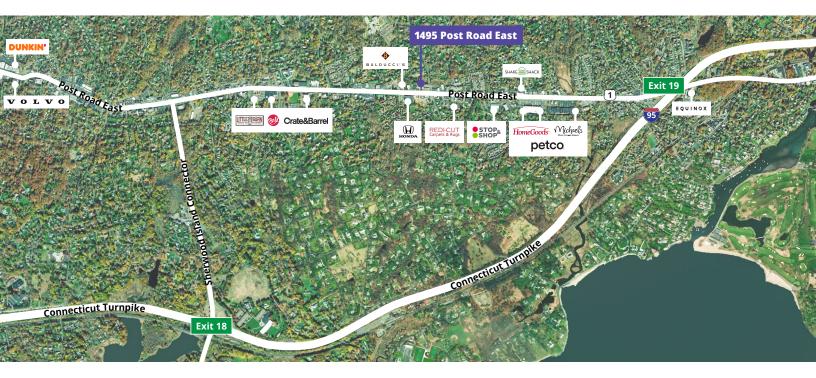

nding opportunity with prominent street signage
- Large parking area with over 6/1,000 SF parking ratio

Get more information:

Judd McArthur

Senior Vice President

o 203 614 1719 | m 203 394 3634 judd.mcarthur@avisonyoung.com

# Floorplan









Get more information:

**Judd McArthur** 

D. 203 614 1719 | M. 203 394 3634 judd.mcarthur@avisonyoung.com



# Site plan

### **Property Details**

**Total Building Size** 8,557 SF

Land 1.12 acres

**Zoning** CBD

**Real Estate Taxes** \$63,589 (2023)

Year Built 1975

**Construction** Stucco | Masonry

StoriesOneTenancySingle

### **Utilities**

Water | Sewer City | City | Central A/C

**Heating** Gas

**Power** 600 amps

208 Volts





Get more information: Judd McArthur

D. 203 614 1719 | M. 203 394 3634 judd.mcarthur@avisonyoung.com







Get more information:

**Judd McArthur** 

D. 203 614 1719 | M. 203 394 3634 judd.mcarthur@avisonyoung.com