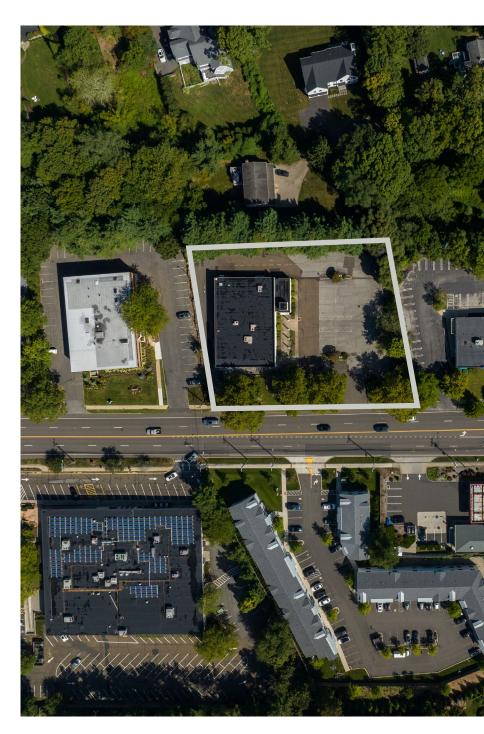

# Site plan

## **Property Highlights:**

- Free-standing one story building on
   1.12 level acres in a GBD zone
- 7,937 SF of space on main level with an additional 620 SF of space in the finished basement
- 250 linear feet of frontage with two curb cuts on the Post Road
- Branding opportunity with prominent street signage
- Large parking area with over 6/1,000 SF parking ratio