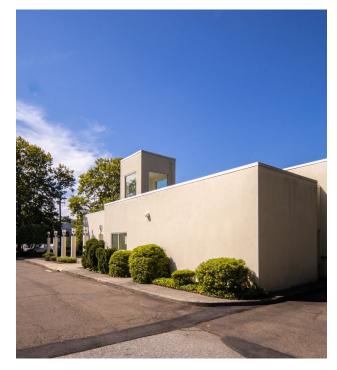

# Prime Post Road Location in Westport, CT 8,557 RSF

## **Property Highlights:**

- Free-standing one story building on
   1.12 level acres in a GBD zone
- 7,937 SF of space on main level with an additional 620 SF of space in the finished basement
- 250 linear feet of frontage with two curb cuts on the Post Road
- Branding opportunity with prominent street signage
- Large parking area with over 6/1,000 SF parking ratio

### **Property Details**

**Total Building Size** 8,557 SF

Land 1.12 acres

**Zoning** CBD

**Real Estate Taxes** \$63,589 (2023)

Year Built 1975

**Construction** Stucco | Masonry

StoriesOneTenancySingle