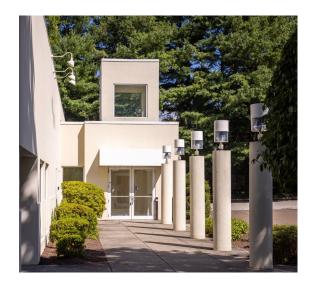

# Prime Post Road Location in Westport, CT 8,557 RSF

## **Property Highlights:**

- Free-standing one story building on
   1.12 level acres in a GBD zone
- 7,937 SF of space on main level with an additional 620 SF of space in the finished basement
- 250 linear feet of frontage with two curb cuts on the Post Road
- Branding opportunity with prominent street signage
- Large parking area with over 6/1,000 SF parking ratio