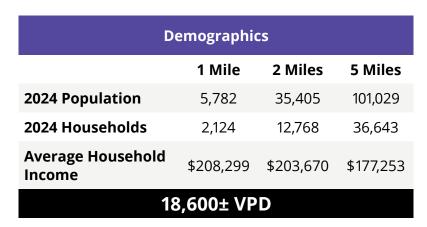

### **Property Details**

**Total Building Size** 8,557 SF

Land 1.12 acres

**Zoning** CBD

**Real Estate Taxes** \$63,589 (2023)

Year Built 1975

**Construction** Stucco | Masonry

StoriesOneTenancySingle