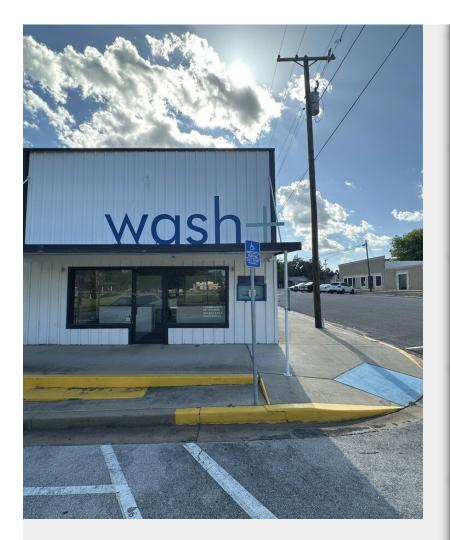

## 190 S Commerce St

\$200,000

Welcome to an exceptional commercial property located at the corner of S Commerce Street and West Main Street in the heart of downtown Frankston, Texas. This versatile end-cap unit offers a prime location with a high visibility profile, perfect for a variety of business ventures. Spanning 2,000 square feet, this property has a rich history dating back to its construction in 1940, and it received a comprehensive renovation in 2019, ensuring modern amenities while retaining its historic charm.

Key Features:

Size: 2,000 square feet Location: Downtown Frankston, corner of Commerce St and W Main St Building Type: End cap unit, ideal for high foot traffic Year Built: 1940 Renovated:...

- Unique corner building DT Square Frankston, TX
- 2000 square feet space
- High accessibility near US 175 & TX Hwy 155