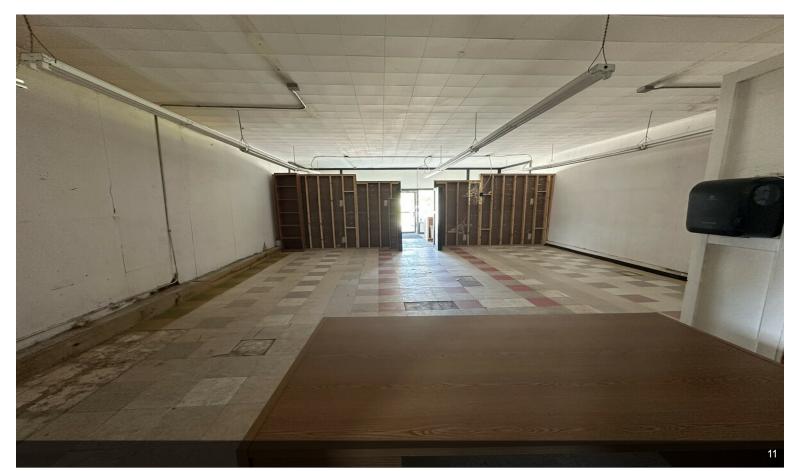

## 190 S Commerce St

\$200,000

Welcome to an exceptional commercial property located at the corner of S Commerce Street and West Main Street in the heart of downtown Frankston, Texas. This versatile end-cap unit offers a prime location with a high visibility profile, perfect for a variety of business ventures. Spanning 2,000 square feet, this property has a rich history dating back to its construction in 1940, and it received a comprehensive renovation in 2019, ensuring modern amenities while retaining its historic charm.

Key Features:

Size: 2,000 square feet Location: Downtown Frankston, corner of Commerce St and W Main St Building Type: End cap unit, ideal for high foot traffic Year Built: 1940 Renovated:...

- Unique corner building DT Square Frankston, TX
- 2000 square feet space
- High accessibility near US 175 & TX Hwy 155