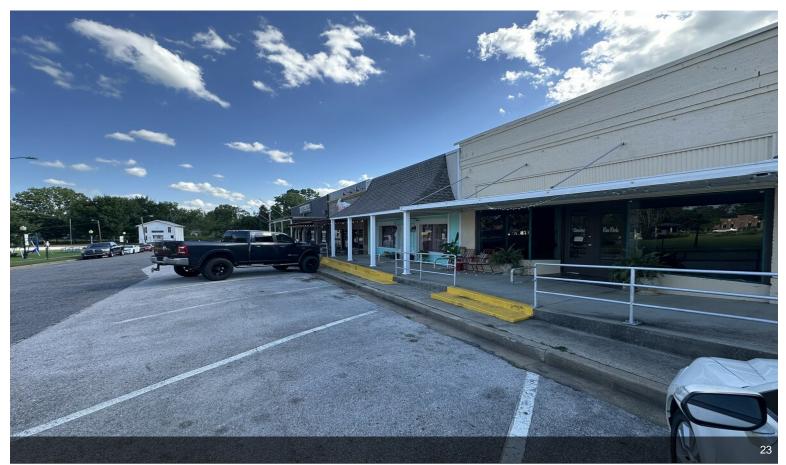

## 190 S Commerce St

\$200,000

Welcome to an exceptional commercial property located at the corner of S Commerce Street and West Main Street in the heart of downtown Frankston, Texas. This versatile end-cap unit offers a prime location with a high visibility profile, perfect for a variety of business ventures. Spanning 2,000 square feet, this property has a rich history dating back to its construction in 1940, and it received a comprehensive renovation in 2019, ensuring modern amenities while retaining its historic charm.

Key Features:

Size: 2,000 square feet Location: Downtown Frankston, corner of Commerce St and W Main St Building Type: End cap unit, ideal for high foot traffic Year Built: 1940 Renovated:...

- Unique corner building DT Square Frankston, TX
- 2000 square feet space
- High accessibility near US 175 & TX Hwy 155