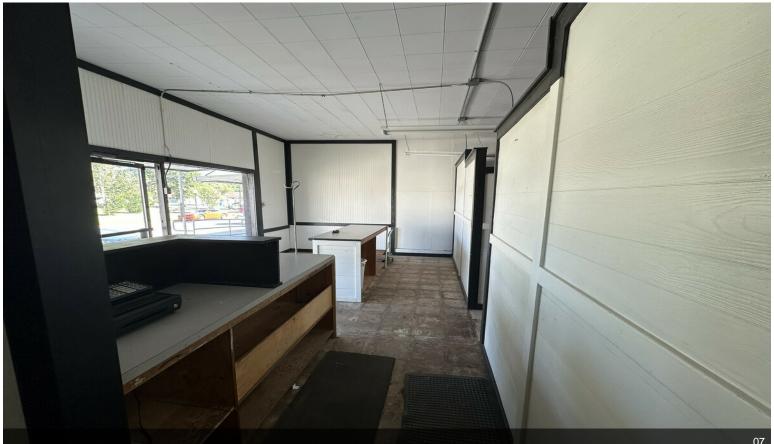

## 190 S Commerce St

\$200,000

Welcome to an exceptional commercial property located at the corner of S Commerce Street and West Main Street in the heart of downtown Frankston, Texas. This versatile end-cap unit offers a prime location with a high visibility profile, perfect for a variety of business ventures. Spanning 2,000 square feet, this property has a rich history dating back to its construction in 1940, and it received a comprehensive renovation in 2019, ensuring modern amenities while retaining its historic charm.

Key Features:

Size: 2,000 square feet Location: Downtown Frankston, corner of Commerce St and W Main St Building Type: End cap unit, ideal for high foot traffic Year Built: 1940 Renovated:...

- Unique corner building DT Square Frankston, TX
- 2000 square feet space
- High accessibility near US 175 & TX Hwy 155