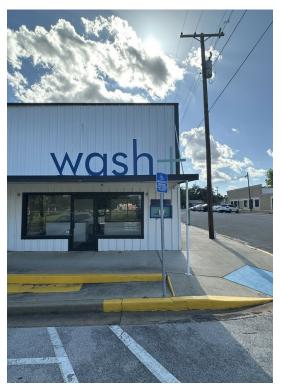

## 190 S Commerce St

\$200,000

Welcome to an exceptional commercial property located at the corner of S Commerce Street and West Main Street in the heart of downtown Frankston, Texas. This versatile end-cap unit offers a prime location with a high visibility profile, perfect for a variety of business ventures. Spanning 2,000 square feet, this property has a rich history dating back to its construction in 1940, and it received a comprehensive renovation in 2019, ensuring modern amenities while retaining its historic charm.

Key Features:

Size: 2,000 square feet Location: Downtown Frankston, corner of Commerce St and W Main St Building Type: End cap unit, ideal for high foot traffic Year Built: 1940 Renovated:...

- Unique corner building DT Square Frankston, TX
- 2000 square feet space
- High accessibility near US 175 & TX Hwy 155