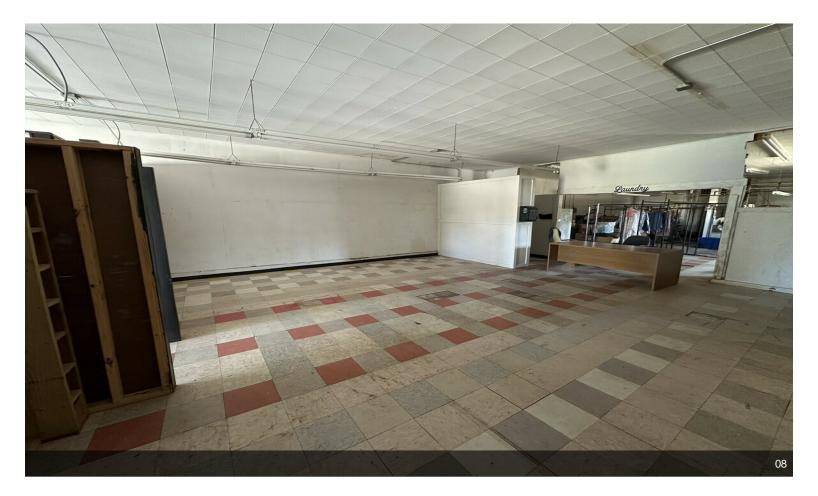

## 190 S Commerce St

\$200,000

Welcome to an exceptional commercial property located at the corner of S Commerce Street and West Main Street in the heart of downtown Frankston, Texas. This versatile end-cap unit offers a prime location with a high visibility profile, perfect for a variety of business ventures. Spanning 2,000 square feet, this property has a rich history dating back to its construction in 1940, and it received a comprehensive renovation in 2019, ensuring modern amenities while retaining its historic charm.

Key Features:

Size: 2,000 square feet Location: Downtown Frankston, corner of Commerce St and W Main St Building Type: End cap unit, ideal for high foot traffic Year Built: 1940 Renovated:...

- Unique corner building DT Square Frankston, TX
- 2000 square feet space
- High accessibility near US 175 & TX Hwy 155