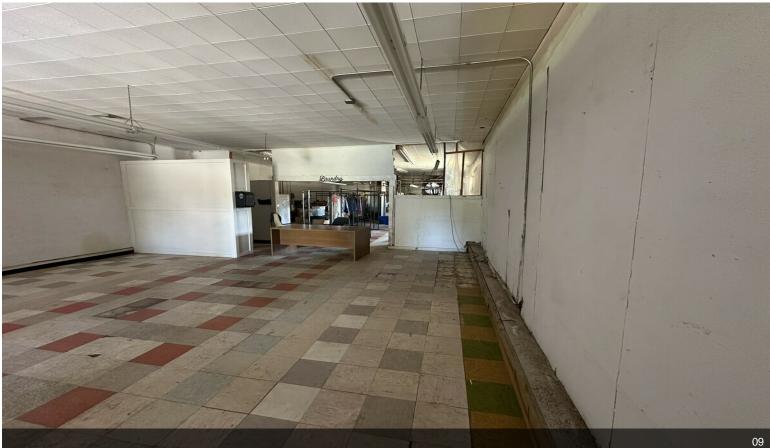

## 190 S Commerce St

\$200,000

Welcome to an exceptional commercial property located at the corner of S Commerce Street and West Main Street in the heart of downtown Frankston, Texas. This versatile end-cap unit offers a prime location with a high visibility profile, perfect for a variety of business ventures. Spanning 2,000 square feet, this property has a rich history dating back to its construction in 1940, and it received a comprehensive renovation in 2019, ensuring modern amenities while retaining its historic charm.

Key Features:

Size: 2,000 square feet Location: Downtown Frankston, corner of Commerce St and W Main St Building Type: End cap unit, ideal for high foot traffic Year Built: 1940 Renovated:...

- Unique corner building DT Square Frankston, TX
- 2000 square feet space
- High accessibility near US 175 & TX Hwy 155