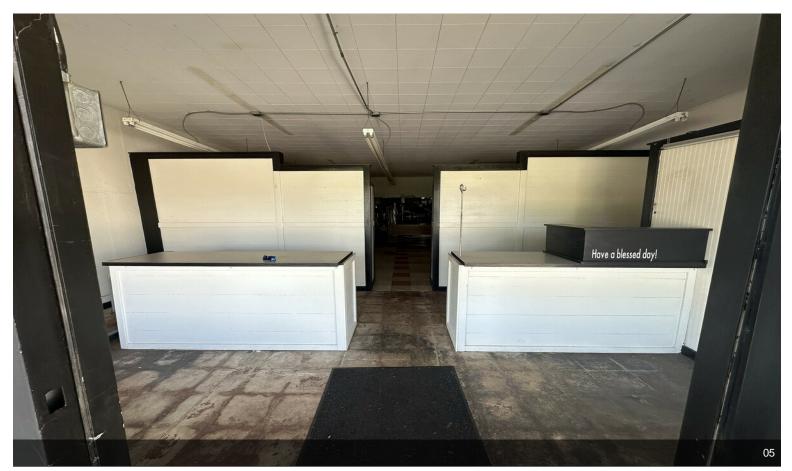

## 190 S Commerce St

\$200,000

Welcome to an exceptional commercial property located at the corner of S Commerce Street and West Main Street in the heart of downtown Frankston, Texas. This versatile end-cap unit offers a prime location with a high visibility profile, perfect for a variety of business ventures. Spanning 2,000 square feet, this property has a rich history dating back to its construction in 1940, and it received a comprehensive renovation in 2019, ensuring modern amenities while retaining its historic charm.

Key Features:

Size: 2,000 square feet Location: Downtown Frankston, corner of Commerce St and W Main St Building Type: End cap unit, ideal for high foot traffic Year Built: 1940 Renovated:...

- Unique corner building DT Square Frankston, TX
- 2000 square feet space
- High accessibility near US 175 & TX Hwy 155