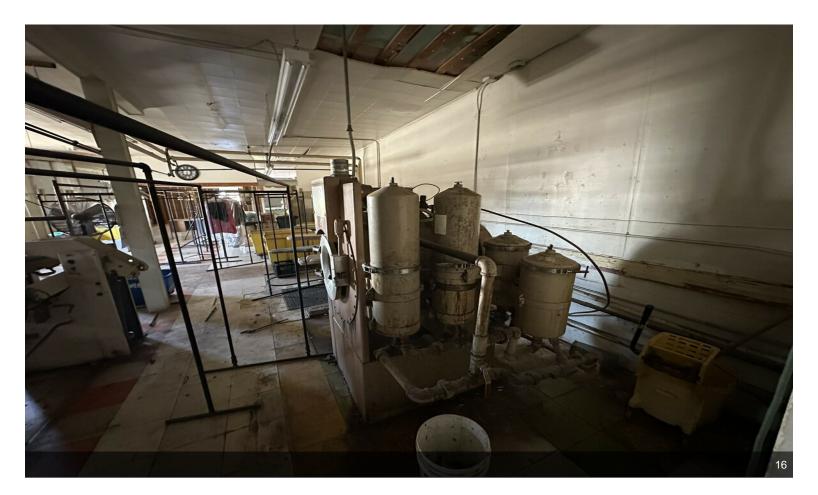

## 190 S Commerce St

\$200,000

Welcome to an exceptional commercial property located at the corner of S Commerce Street and West Main Street in the heart of downtown Frankston, Texas. This versatile end-cap unit offers a prime location with a high visibility profile, perfect for a variety of business ventures. Spanning 2,000 square feet, this property has a rich history dating back to its construction in 1940, and it received a comprehensive renovation in 2019, ensuring modern amenities while retaining its historic charm.

Key Features:

Size: 2,000 square feet Location: Downtown Frankston, corner of Commerce St and W Main St Building Type: End cap unit, ideal for high foot traffic Year Built: 1940 Renovated:...

- Unique corner building DT Square Frankston, TX
- 2000 square feet space
- High accessibility near US 175 & TX Hwy 155