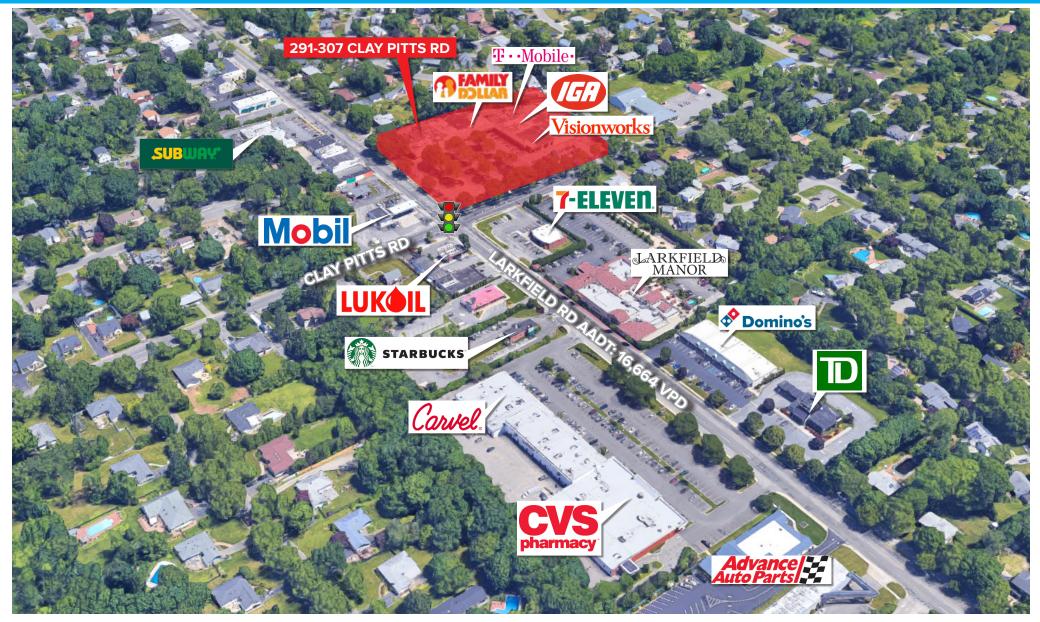

307 CLAY PITTS ROAD • CORNER OF LARKFIELD ROAD • EAST NORTHPORT, NY 11731

### COMMENTS:

- BUSY NEIGHBORHOOD SHOPPING CENTER
- LOCATED ON SIGNALIZED CORNER WITH ACCESS FROM BOTH CLAY PITTS ROAD & LARKFIELD ROAD
- GROCERY ANCHORED WITH STRONG CO-TENANCY

**KENNETH SCHUCKMAN** 

ken@schuckmanrealty.com