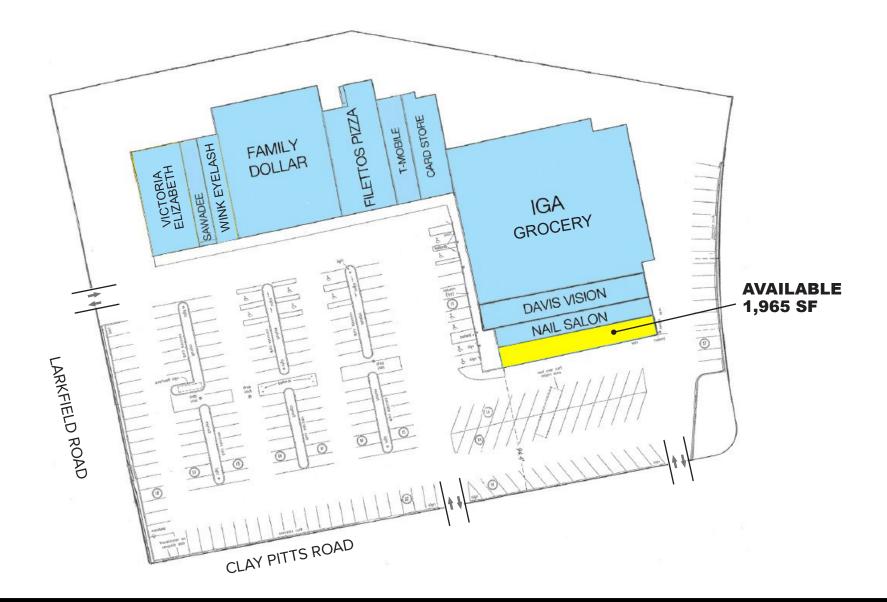

#### SITE PLAN

120 NORTH VILLAGE AVENUE / ROCKVILLE CENTRE, NY 11570 516-496-8888 • schuckmanrealty.com

This information contained herein has been obtained from sources believed reliable. However, we have not verified it and make no guarantee, warranty or representation about it. It is submitted subject to the possibility of errors, omissions, change of price, rental and other conditions, prior sale, lease or financing, or withdrawal without notice. It is your responsibility to independently confirm its accuracy and completeness. Any projections, opinions, assumptions, or estimates used are for example only and they may not represent the current or future suitability, availability or performance of the property. You and your tax and legal advisors should conduct your own investigation of any property and transaction. We may or may not have an exclusive or nonexclusive contractual relationship with a tenant or the owner/landlord of a particular property; and if we do, such relationship shall be fully disclosed to you on a timely basis. Third-party trademarks, service marks, graphics, and logos belong to third parties. You are granted any right or license with respect to Schuckman Realty Inc.'s trademarks service marks, graphics, and logos of any third party. Kenneth Schuckman is Broker of record of Schuckman Realty Inc.

### **PROPERTY INFORMATION:**

42.000 SF

SIZE(S) AVAILABLE: 1,965 SF END-CAP

GLA:

PARKING: 149 SPACES

POSSESSION: IMMEDIATE