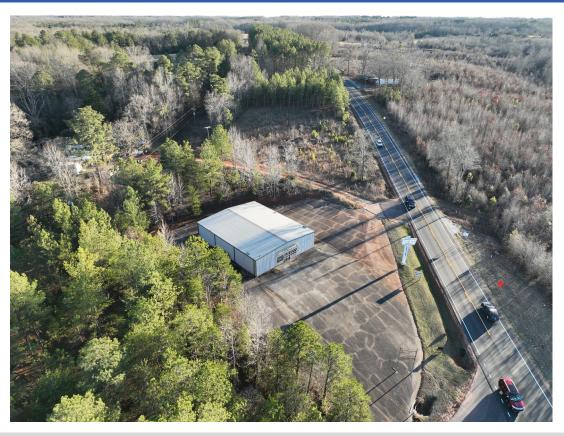

# Flex/ Retail Building with Land Contact Broker for Pricing

### 1106 Rutherfordton Hwy 221, Chesnee SC 29323

- 5000 SQ FT Flex Building
- Current Layout for Retail Use
- 1.5 +/- Acres, with additional acreage available
- 3 Phase Power
- Camera and Alarm System
- 2.4 Miles from Downtown Chesnee
- Ideal for Retail/Service Business with Land for Outdoor Storage/Development
- Parcel ID: 004-00-00-001.001 00511798