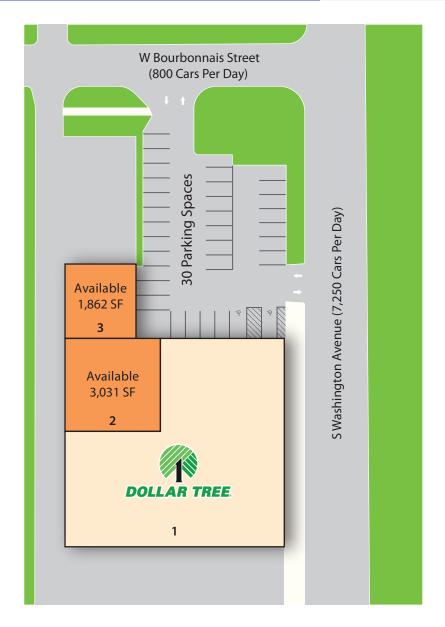

## **FOR LEASE**

W River Street

| # | TENANT       | SF     |
|---|--------------|--------|
| 1 | Dollar Tree  | 10,717 |
| 2 | Available    | 3,031  |
| 3 | Available    | 1,862  |
|   | TOTAL 15,967 |        |