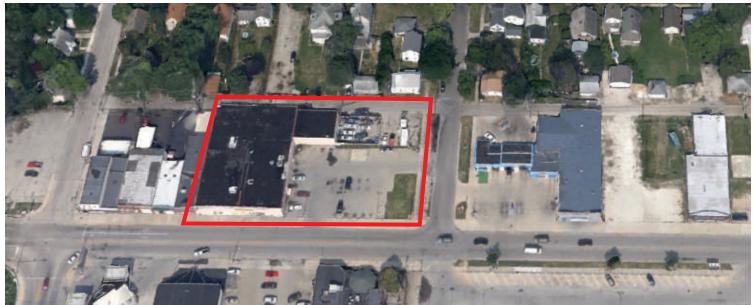

#### RETAIL SPACE AVAILABLE FOR LEASE

16,000 square foot, free-standing building with retail space available for lease, located near the intersection of Washington Avenue and Bourbonnais Street in Kankakee, Illinois.

### **SPECS**

| Space Available           | 2,350-4,700 SF |
|---------------------------|----------------|
| Daytime Population 1 Mile | 13,000+        |
| Population 1 Mile         | 9,000+         |
| Median HH Income 1 Mile   | \$64,100       |
| Asking Rate               | \$10 PSF       |
| Pass Thru's               | \$3 PSF        |

## **FOR LEASE**

W River Street

| # | TENANT       | SF     |
|---|--------------|--------|
| 1 | Dollar Tree  | 10,717 |
| 2 | Available    | 3,031  |
| 3 | Available    | 1,862  |
|   | TOTAL 15,967 |        |