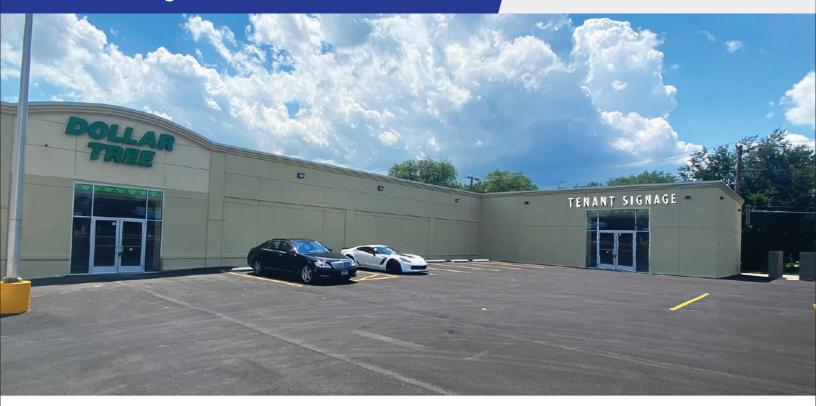

#### RETAIL SPACE AVAILABLE FOR LEASE

16,000 square foot, free-standing building with retail space available for lease, located near the intersection of Washington Avenue and Bourbonnais Street in Kankakee, Illinois.