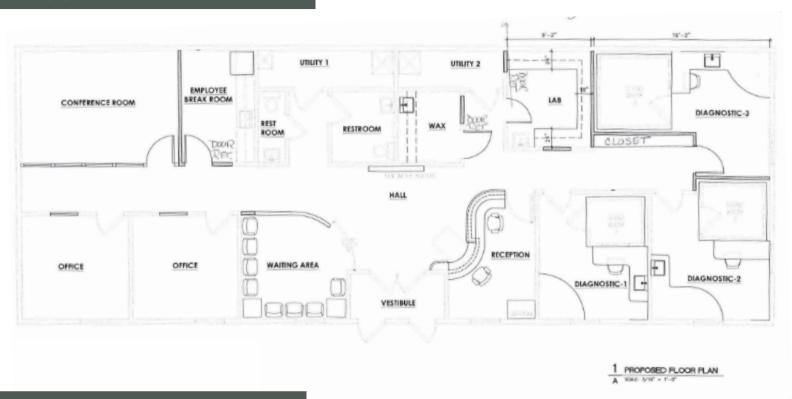

VOORHEES, NJ 08043



### **AVAILABLE FOR SALE**

**EXCLUSIVELY** REPRESENTED BY THE FLYNN COMPANY

#### **CINDY WEINER**

CWEINER@FLYNNCO.COM 215-561-6565 X 129

#### **PROPERTY DETAILS:**



2,476 SF (each suite 1,238 SF)



Minutes away from Routes 70 and 73, as well as I-295, the New Jersey Turnpike, and PA Bridges



Individualized outside entrance to suite



Well suited for a variety of medical uses



Ample on-site parking available



Close proximity to Cooper University Healthcare, Jefferson Health, and Virtua Health



Seller will consider a sale and leaseback

The Flynn Company



# **502-503 SHEPPARD ROAD**

UPGRADED MEDICAL CONDO - AVAILABLE FOR SALE

### PROPERTY PHOTOS











# **502-503 SHEPPARD ROAD**

UPGRADED MEDICAL CONDO - AVAILABLE FOR SALE

### **FLOOR PLAN**



### **LOCATION**

Median Household

Income

|            | 2 mile | 5 mile  | 10 mile |
|------------|--------|---------|---------|
| Population | 29,245 | 196,928 | 711,533 |
| Households | 10,661 | 75,628  | 270,667 |
| (c)        |        |         |         |

\$136,812



For More Information Please Contact:

\$97,804

CINDY WEINER

CWEINER@FLYNNCO.COM

215-561-6565 X 129