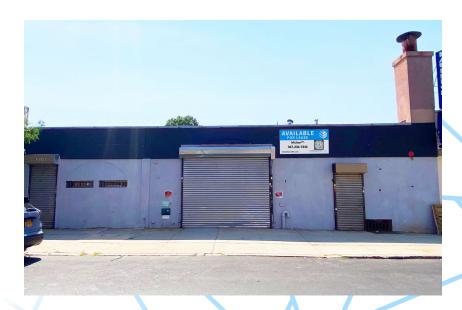

#### PROPERTY DESCRIPTION

SymmetryCRG has been retained as the exclusive agent for the leasing of 63-34 Austin St in Rego Park. This impressive 8,100 square foot commercial flex building offers a superb blend of functionality and a prime location, making it a perfect choice for a wide range of businesses seeking to thrive in a high-traffic, dynamic area.

Featuring a spacious, column-free layout and flexible office space, the property includes a convenient drive-in door and 13-foot clear ceilings, accommodating various operational needs. Situated in a thriving neighborhood, the building provides excellent visibility, easy access, and versatile usage options, giving a variety of businesses a competitive edge.