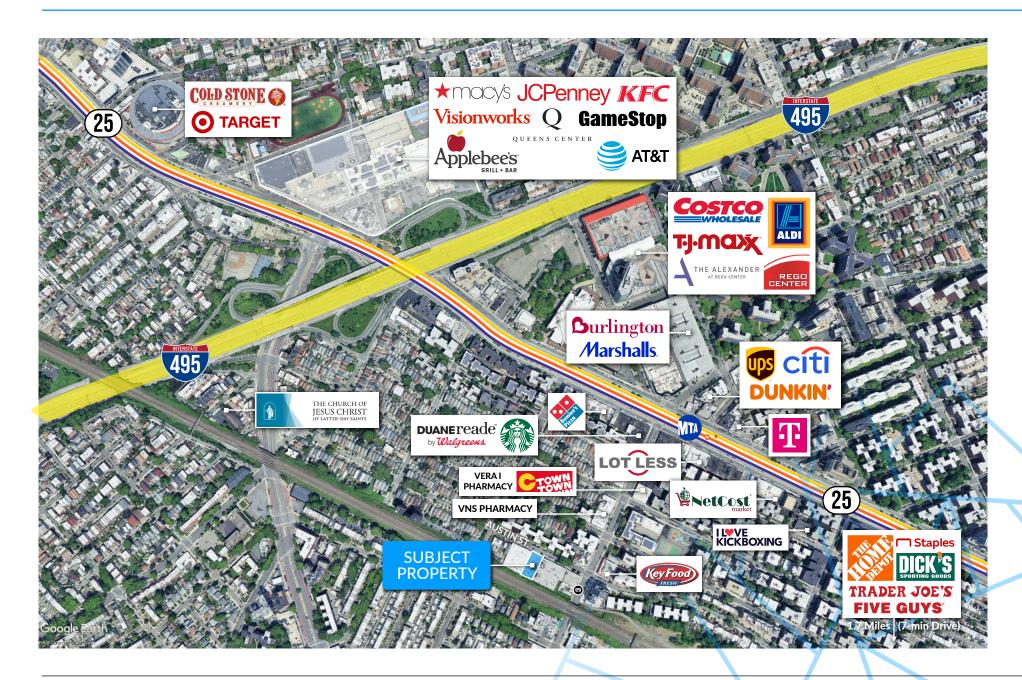

n Rego Park. This impressive 8,100 square foot commercial flex building offers a superb blend of functionality and a prime location, making it a perfect choice for a wide range of businesses seeking to thrive in a high-traffic, dynamic area.

Featuring a spacious, column-free layout and flexible office space, the property includes a convenient drive-in door and 13-foot clear ceilings, accommodating various operational needs. Situated in a thriving neighborhood, the building provides excellent visibility, easy access, and versatile usage options, giving a variety of businesses a competitive edge.

Don't miss the chance to grow your business in this vibrant community. Contact SymmetryCRG today to explore this exceptional leasing opportunity.



# **INTERIOR** IMAGE





## **AERIAL** MAP





## **FLOOR** PLAN







63-34 AUSTIN ST, REGO PARK, NY 11374

## **EXCLUSIVELY LISTED BY:**



**Michael T. Maunsell**Vice President

(e): Michaelt@symcrg.com

(p): (347) 234-7333