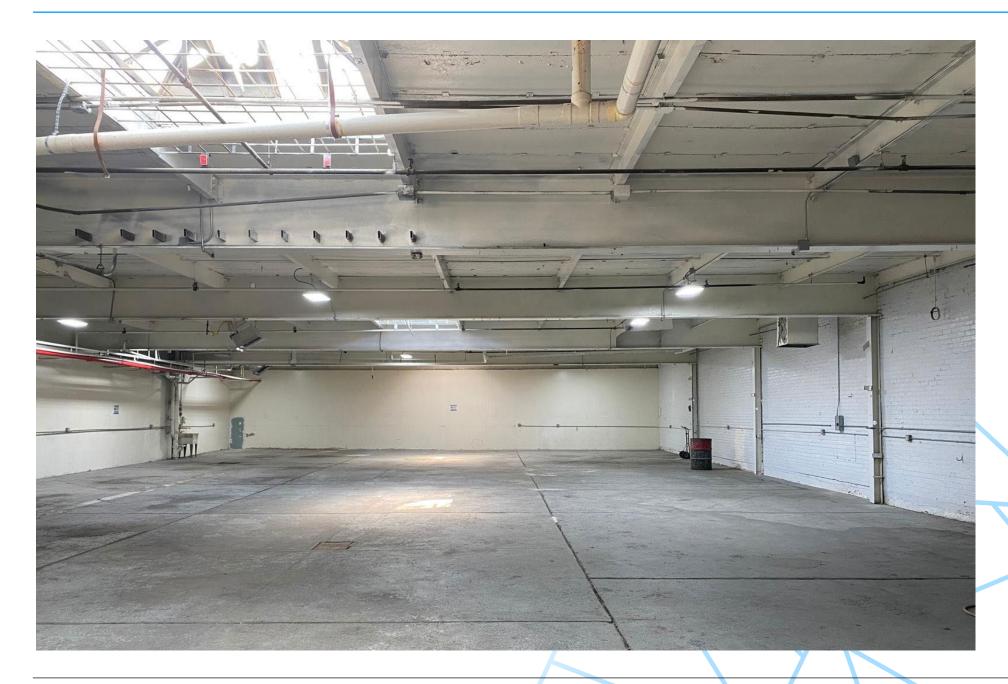

# **INTERIOR** IMAGE

Featuring a spacious, column-free layout and flexible office space, the property includes a convenient drive-in door and 13-foot clear ceilings, accommodating various operational needs. Situated in a thriving neighborhood, the building provides excellent visibility, easy access, and versatile usage options, giving a variety of businesses a competitive edge.