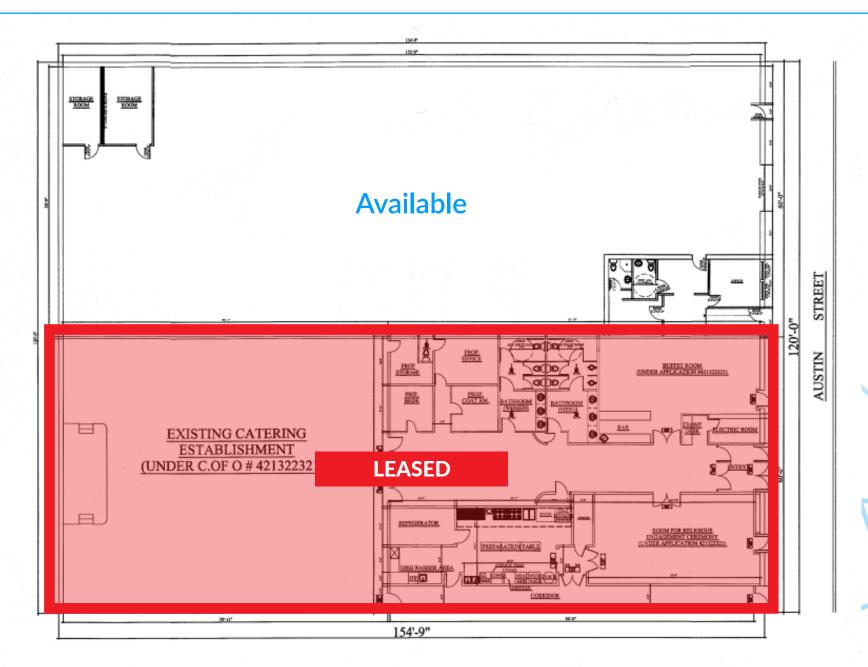

ssive 8,100 square foot commercial flex building offers a superb blend of functionality and a prime location, making it a perfect choice for a wide range of businesses seeking to thrive in a high-traffic, dynamic area.

Featuring a spacious, column-free layout and flexible office space, the property includes a convenient drive-in door and 13-foot clear ceilings, accommodating various operational needs. Situated in a thriving neighborhood, the building provides excellent visibility, easy access, and versatile usage options, giving a variety of businesses a competitive edge.

Don't miss the chance to grow your business in this vibrant community. Contact SymmetryCRG today to explore this exceptional leasing opportunity.



# **INTERIOR** IMAGE





## **AERIAL** MAP





## **FLOOR** PLAN







63-34 AUSTIN ST, REGO PARK, NY 11374

## **EXCLUSIVELY LISTED BY:**



**Michael T. Maunsell**Vice President

(e): Michaelt@symcrg.com

(p): (347) 234-7333