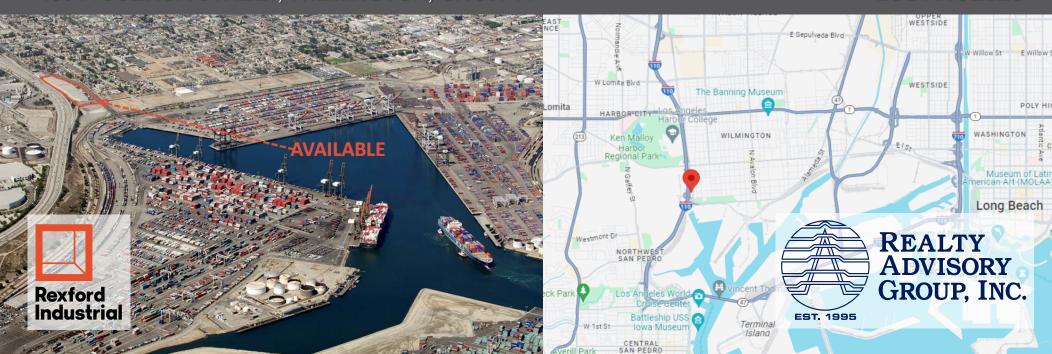

## LA/LB PORT Adjacent Drayage, Transload and Warehouse Facility

- Two Units Available for Lease: 9,570 SF & 9,780 SF
- Nice Offices for Each Unit: 830 SF & 1,275 SF
- 2 DH (Dock High) Loading Positions Per Unit
- 18' Minimum Clear Height
- 1000' from the LA Ports—West Basin and TraPac Terminals
- Building Completely Refurbished in 2018
- Adjacent to the 110 Freeway on/off ramp at Harry Bridges

## LA/LB Port Adjacent Drayage, Transload and Warehousing Facility— DH Loading in All Units

- Units 415 (9,520 SF) AND 439 (9,780 SF) are available for Lease
- Nice Offices in Each Unit: 830 SF & 1,275 SF
- 2 DH (Dock High) Loading Positions Per Unit
- 18' Minimum Clear Height
- 1000' from the LA Ports—West Basin and TraPac Terminals
- Building Completely Refurbished in 2018
- Adjacent to the 110 Freeway on/off ramp at Harry Bridges