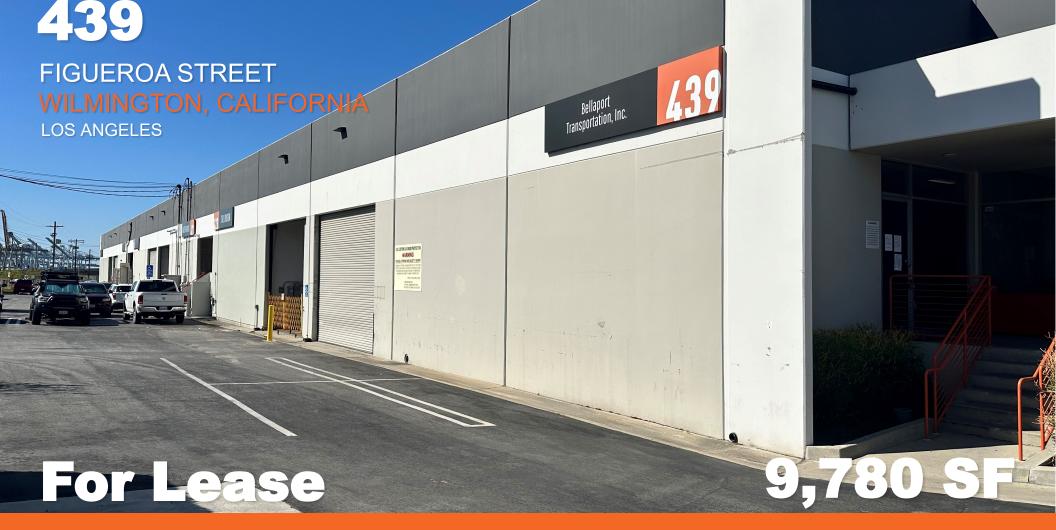

439 FIGUEROA STREET, WILMINGTON, CA 90744

LOS ANGELES

## LA/LB PORT Adjacent Drayage, Transload and Warehouse Facility

- Two Units Available for Lease: 9,570 SF & 9,780 SF
- Nice Offices for Each Unit: 830 SF & 1,275 SF
- 2 DH (Dock High) Loading Positions Per Unit
- 18' Minimum Clear Height
- 1000' from the LA Ports—West Basin and TraPac Terminals
- Building Completely Refurbished in 2018
- Adjacent to the 110 Freeway on/off ramp at Harry Bridges