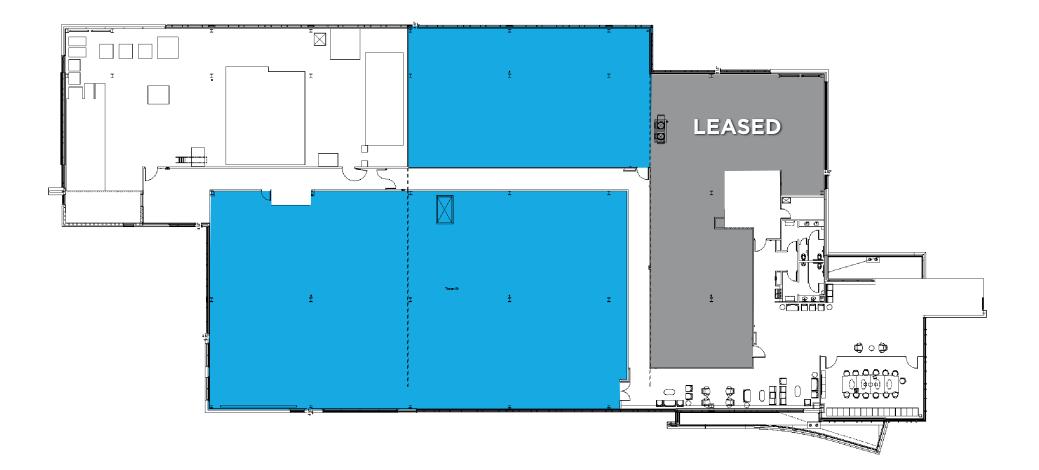

### FIRST LEVEL FLOOR PLAN

- Build-to-Suit Options Available
- Approximately 8,000 RSF Available
- First Floor \$24 Per Square Foot

350 23rd Avenue East, West Fargo, ND 58078

### THIRD LEVEL FLOOR PLAN

- Build-to-Suit Options Available
- Approximately 4,600 12,250 RSF Available
- Third Floor \$20 Per Square Foot

350 23rd Avenue East, West Fargo, ND 58078