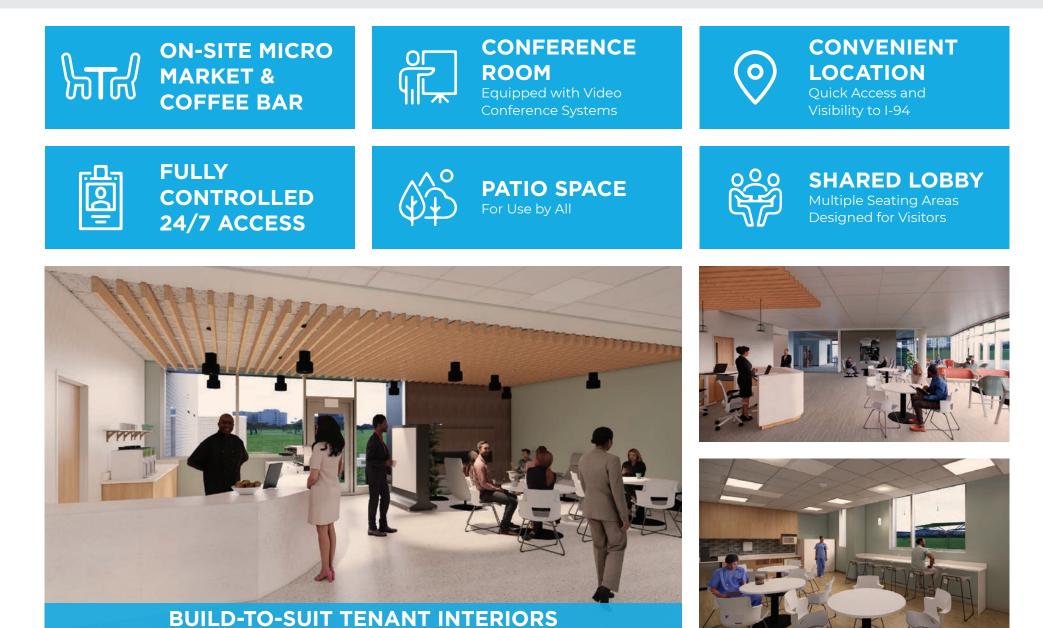

#### **BUILDING AMENITIES**

The building was thoughtfully curated to maximize visibility from I-94. Shared indoor and outdoor spaces include a grand entry, bistro, outdoor patio, and designated common spaces allowing visitors to choose where they want to relax.