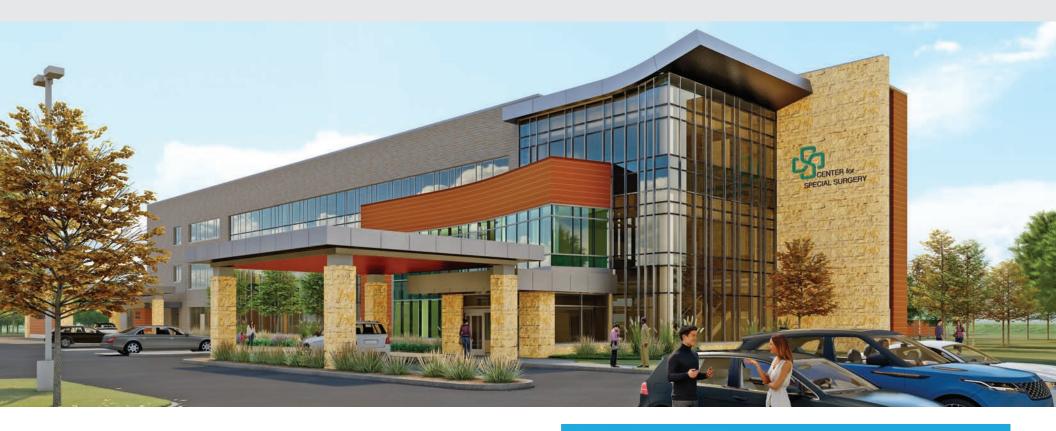

### MEDICAL OFFICE SPACE FOR LEASE

River's Bend Medical Center is a Class A Medical Campus that will house multiple clinics and a second-floor Ambulatory Surgery Center (ASC).

It will be home to a network of physicians specializing in ear, nose and throat, orthopedics, ophthalmology, neurosurgery, plastic surgery, among other specialties.

### CONVENIENTLY LOCATED OFF I-94 AND VETERANS BLVD

350 23rd Avenue East, West Fargo, ND 58078

#### **BUILDING AMENITIES**

The building was thoughtfully curated to maximize visibility from I-94. Shared indoor and outdoor spaces include a grand entry, bistro, outdoor patio, and designated common spaces allowing visitors to choose where they want to relax.