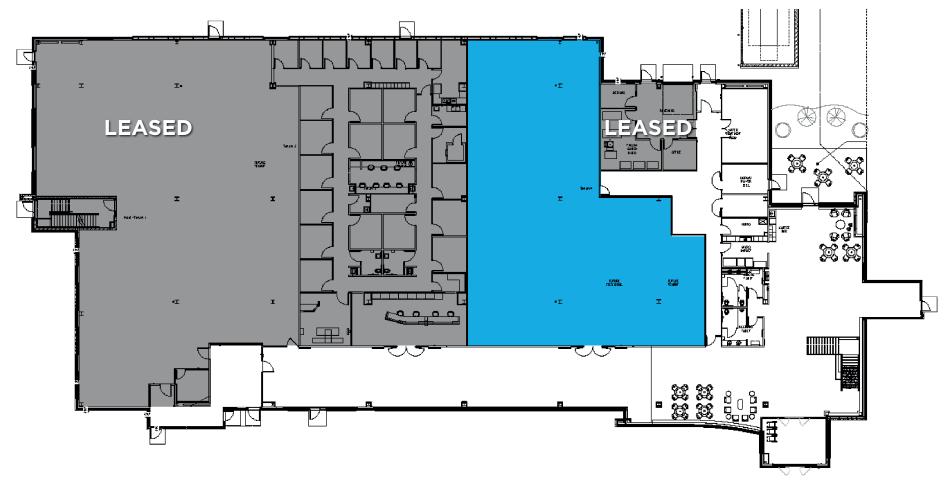

### FIRST LEVEL FLOOR PLAN

- Build-to-Suit Options Available
- Approximately 8,000 RSF Available
- First Floor \$24 Per Square Foot

350 23rd Avenue East, West Fargo, ND 58078

### THIRD LEVEL FLOOR PLAN

- Build-to-Suit Options Available
- Approximately 4,600 12,250 RSF Available
- Third Floor \$20 Per Square Foot

350 23rd Avenue East, West Fargo, ND 58078