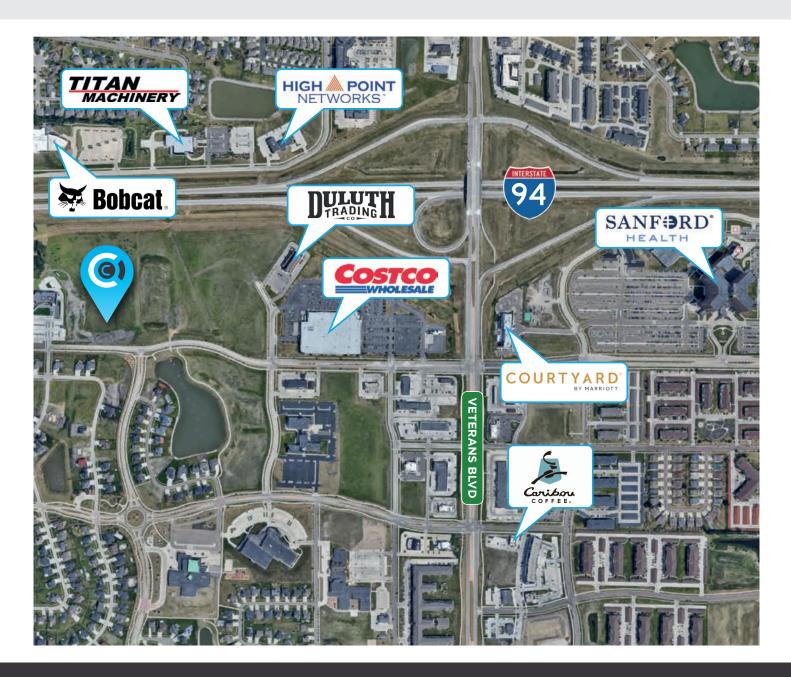

### NEIGHBORING BUSINESSES

- Bobcat
- Titan Machinery
- Duluth Trading Company
- Costco Wholesale
- High Point Networks
- Sanford Medical Center
- Courtyard by Marriott Fargo
- Caribou Coffee
- And So Much More!