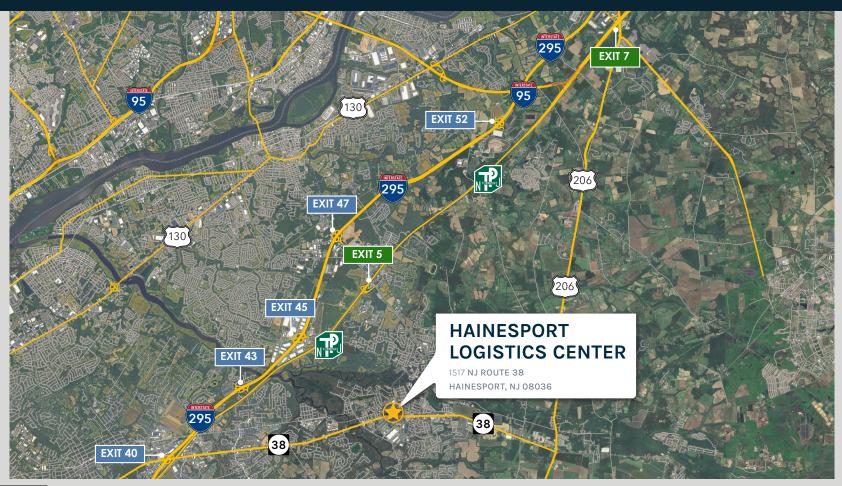

## Location HIGHLIGHTS

- US Route 206 4.4 miles
- NJ Turnpike (Exit 5) 4.7 miles
- I-295 (Exit 40) 5.8 miles
- I-295 (Exit 47) 6.0 miles
- PA Turnpike 16.7 miles

- Philadelphia, PA 15.8 miles
- New York, NY 76.5 miles
- Baltimore, MD 117.0 miles
- Washington, D.C. 169.0 miles
- Boston, MA 290.0 miles