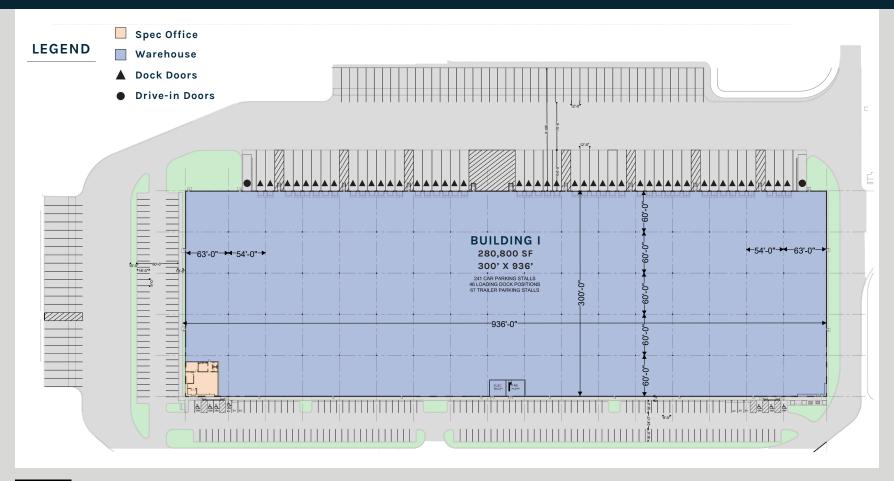

# Property FEATURES BUILDING I

- 36' clear height
- 46 (9' x 10') loading dock doors
- 2 (12' x 14') drive-in doors
- Office area to suit
- 60' x 54' column spacing (60' speed bay)
- 241 car parking spaces
- 67 trailer parking spaces
- 185' truck court depth
- ESFR sprinkler system
- 3,000 amp, 277/480 volt, 3-phase, 4-wire service