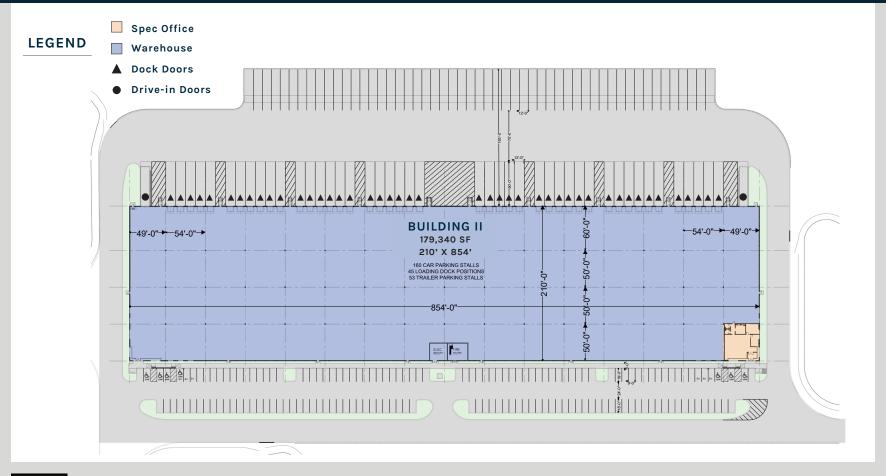

# Property FEATURES BUILDING II

- 36' clear height
- 45 (9' x 10') loading dock doors
- 2 (12' x 14') drive-in doors
- Office area to suit
- 50' x 54' column spacing (60' speed bay)
- 160 car parking spaces
- 53 trailer parking spaces
- 185' truck court depth
- ESFR sprinkler system
- 3,000 amp, 277/480 volt, 3-phase, 4-wire service