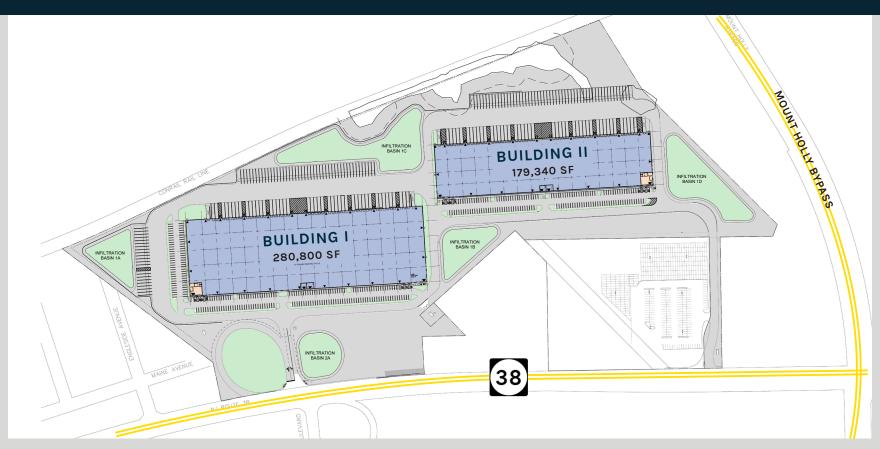

## HAINESPORT LOGISTICS CENTER

1517 NJ ROUTE 38, HAINESPORT, NJ 08036

FOR LEASE | 280,800 SF & 179,340 SF | Class A Warehouse Facilities | LEED Gold Certification

# Property FEATURES BUILDING I

- 36' clear height
- 46 (9' x 10') loading dock doors
- 2 (12' x 14') drive-in doors
- Office area to suit
- 60' x 54' column spacing (60' speed bay)
- 241 car parking spaces
- 67 trailer parking spaces
- 185' truck court depth
- ESFR sprinkler system
- 3,000 amp, 277/480 volt, 3-phase, 4-wire service

# Property FEATURES BUILDING II

- 36' clear height
- 45 (9' x 10') loading dock doors
- 2 (12' x 14') drive-in doors
- Office area to suit
- 50' x 54' column spacing (60' speed bay)
- 160 car parking spaces
- 53 trailer parking spaces
- 185' truck court depth
- ESFR sprinkler system
- 3,000 amp, 277/480 volt, 3-phase, 4-wire service