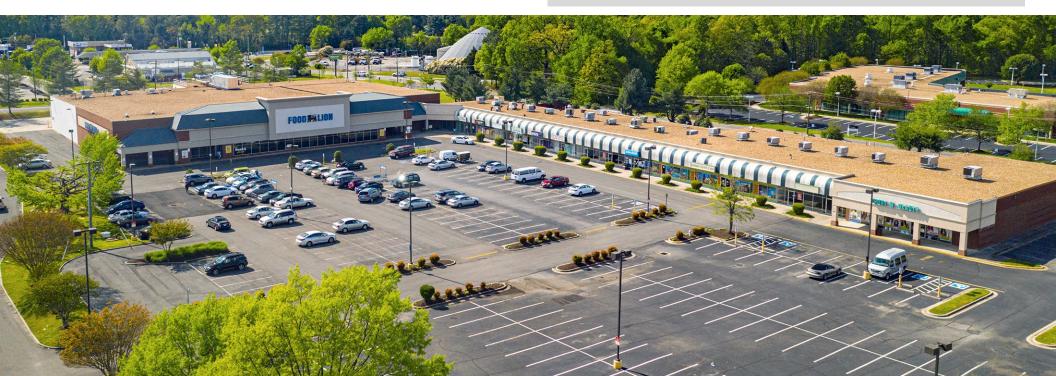

#### PROPERTY OVERVIEW

- 765 8,100 SF AVAILABLE
- 8,278 SF AVAILABLE FEBRUARY, 2025
- 162,000+ SF neighborhood retail center
- Convenient access from Route 301 or I-95 and Route 1
- Easy Access to all major highways

#### **EXECUTIVE SUMMARY**

| Center Size | 87,500 SF on 14.75 acres                |  |
|-------------|-----------------------------------------|--|
| Anchors     | Food Lion                               |  |
| Signage     | Storefront & monument signage available |  |

## BROOKHILL AZALEA CENTER PLAN

| UNIT | TENANT                 |
|------|------------------------|
| 1    | Food Lion              |
| 2    | AVAILABLE - 2,020 SF   |
| 3    | Best Wireless          |
| 4    | Boost Mobile           |
| 5    | Lokman's Best Wings    |
| 6    | Lizzy's African Cusine |
| 7    | AVAILABLE - 1,600 SF   |
| 8    | Flying Dragon          |
| 9-10 | AVAILABLE - 3,200 SF   |
| 11   | Jackson Hewitt         |