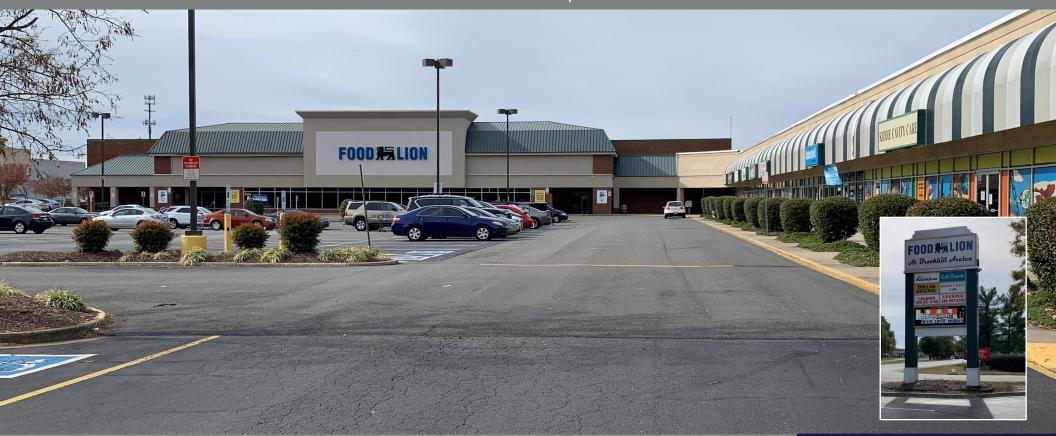

#### PROPERTY OVERVIEW

- 765 8,100 SF AVAILABLE
- 8,278 SF AVAILABLE FEBRUARY, 2025
- 162,000+ SF neighborhood retail center
- Convenient access from Route 301 or I-95 and Route 1
- Easy Access to all major highways

#### PAD FEATURES

- 0.59 ACRE PAD
- 2.544 SF BUILDING
- Drive-thru opportunity
- · Anchor opportunity next to Food Lion
- · Pad available as ground lease or build-to suit

#### **EXECUTIVE SUMMARY**

| Center Size | 87,500 SF on 14.75 acres                |  |
|-------------|-----------------------------------------|--|
| Anchors     | Food Lion                               |  |
| Signage     | Storefront & monument signage available |  |