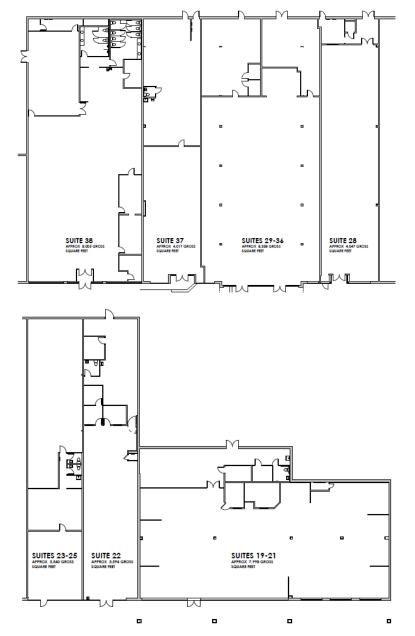

# BROOKHILL AZALEA SPACE PLANS

#### Current Layout of Available Space

| UNIT  | TENANT                        |
|-------|-------------------------------|
| 12-13 | Adventure Dental              |
| 16    | Redefine Beauty School        |
| 18    | Wash House                    |
| 19-21 | Oak Health                    |
| 22    | AVAILABLE - 3,880 SF          |
| 23-25 | First Access Day Support      |
| 26-27 | Dollar General                |
| 28    | AVAILABLE - 4,050 SF          |
| 29-36 | AVAILABLE (2/2025) - 8,278 SF |
| 37    | AVAILABLE - 3,175 SF          |
| 38    | AVAILABLE - 8,100 SF          |
|       |                               |