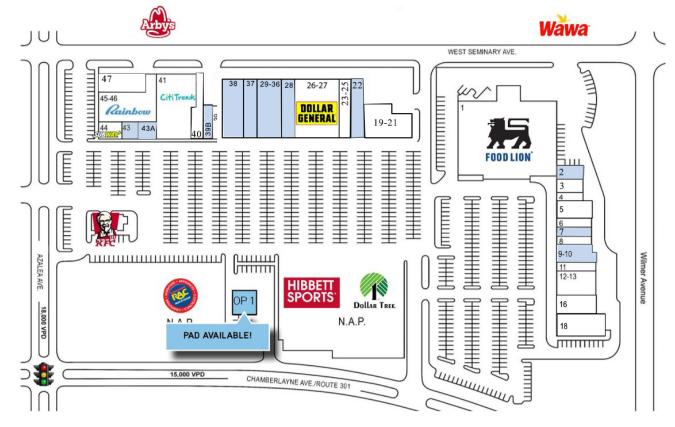

## TENANTS & NEARBY RETAILERS

## BROOKHILL AZALEA CENTER PLAN

| UNIT | TENANT                 |
|------|------------------------|
| 1    | Food Lion              |
| 2    | AVAILABLE - 2,020 SF   |
| 3    | Best Wireless          |
| 4    | Boost Mobile           |
| 5    | Lokman's Best Wings    |
| 6    | Lizzy's African Cusine |
| 7    | AVAILABLE - 1,600 SF   |
| 8    | Flying Dragon          |
| 9-10 | AVAILABLE - 3,200 SF   |
| 11   | Jackson Hewitt         |

| UNIT  | TENANT                        |
|-------|-------------------------------|
| 12-13 | Adventure Dental              |
| 16    | Redefine Beauty School        |
| 18    | Wash House                    |
| 19-21 | Oak Health                    |
| 22    | AVAILABLE - 3,880 SF          |
| 23-25 | First Access Day Support      |
| 26-27 | Dollar General                |
| 28    | AVAILABLE - 4,050 SF          |
| 29-36 | AVAILABLE (2/2025) - 8,278 SF |
| 37    | AVAILABLE - 3,175 SF          |
| 38    | AVAILABLE - 8,100 SF          |
|       |                               |

| UNIT  | TENANT                            |
|-------|-----------------------------------|
| 39    | Metro PCS                         |
| 39B   | AVAILABLE - 1, 093 SF             |
| 40    | Brookhill Tobacco and Vape        |
| 41    | Citi Trends                       |
| 43A   | AVAILABLE - 765 SF                |
| 43    | AVAILABLE - 960 SF                |
| 44    | Subway                            |
| 45-46 | Rainbow Shops                     |
| 47    | Peruvian Charcoal Chicken & Grill |
| OP1   | AVAILABLE - 2,544 SF              |
| OP 2  | KFC                               |