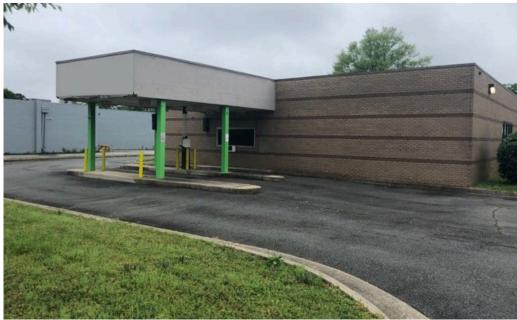

#### PAD FEATURES

- 0.59 ACRE PAD
- 2.544 SF BUILDING
- Drive-thru opportunity
- · Anchor opportunity next to Food Lion
- · Pad available as ground lease or build-to suit