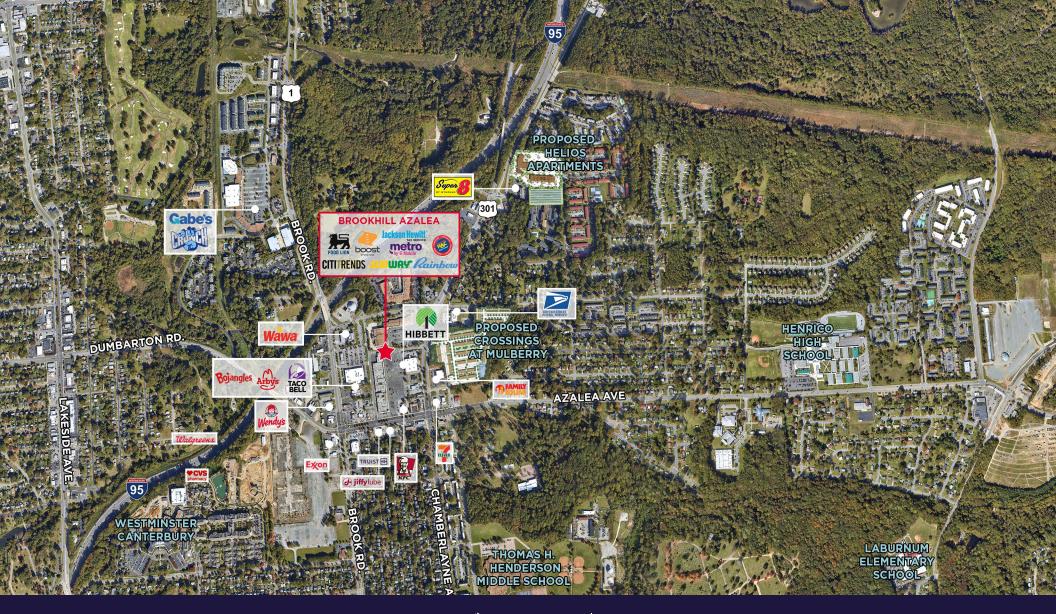

#### NEARBY FUTURE DEVELOPMENT

Helios Apartments 186 apartment units Anticipated delivery Mid-late 2025 Crossings at Mulberry 150 townhomes Unknown delivery date

#### TRAFFIC COUNTS

20,000 VPD - Brook Road (Route 1)

15,000 VPD - Chamberlayne Road

15,000 VPD - Azalea Avenue

| DEMOGRAPHICS              |          |          |          |  |
|---------------------------|----------|----------|----------|--|
|                           | 1 MILE   | 3 MILES  | 5 MILES  |  |
| Population                | 8,950    | 72,109   | 234,647  |  |
| Households                | 3,903    | 33,396   | 104,570  |  |
| Avg. Household Income     | \$89,750 | \$86,128 | \$96,987 |  |
| <b>Daytime Population</b> | 8,069    | 84,129   | 335,170  |  |