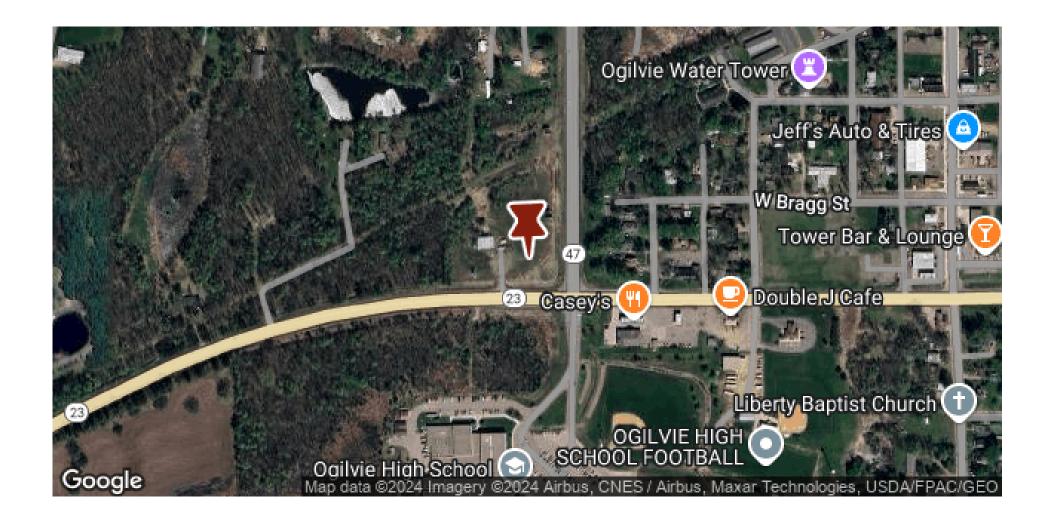

erfect for capturing traffic from summer lake recreation and winter sports enthusiasts. Utilities include an onsite drilled well, with city sewer and water available at the south side of Hwy 23 and east side of Hwy 47. Six billboards on two monopole pylons owned by Lamar provide the potential for future billboard lease income. The property includes a 60x40 pole building, which can be repurposed or removed. This high-visibility site offers endless commercial possibilities







# PRIME 4-ACRE COMMERCIAL CORNER 1400 Highway 23, Ogilvie, MN 56358





# PRIME 4-ACRE COMMERCIAL CORNER 1400 Highway 23, Ogilvie, MN 56358





# PRIME 4-ACRE COMMERCIAL CORNER 1400 Highway 23, Ogilvie, MN 56358



# PRIME 4-ACRE COMMERCIAL CORNER 1400 Highway 23, Ogilvie, MN 56358

### **AERIAL ANNOTATION MAP**



### PRIME 4-ACRE COMMERCIAL CORNER

1400 Highway 23, Ogilvie, MN, 56358

CENTURY 21 Commercial Ã,®, the CENTURY 21 Commercial Logo and C21 CommercialÃ,® are registered service marks owned by Century 21 Real Estate LLC. Century 21 Real Estate LLC fully supports the principles of the Fair Housing Act and Equal Opportunity Act. Each office is independently owned and operated.

**CENTURY 21** COMMERCIAL

# **AREA LOCATION MAP**



### PRIME 4-ACRE COMMERCIAL CORNER

1400 Highway 23, Ogilvie, MN, 56358

CENTURY 21 Commercial  $\tilde{A}$ ,  $\hat{A}$ ,  $\hat{B}$ , the CENTURY 21 Commercial Logo and C21 Commercial  $\tilde{A}$ ,  $\hat{A}$ ,  $\hat{B}$  are registered service marks owned by Century 21 Real Estate LLC. Century 21 Real Estate LLC fully supports the principles of the Fair Housin