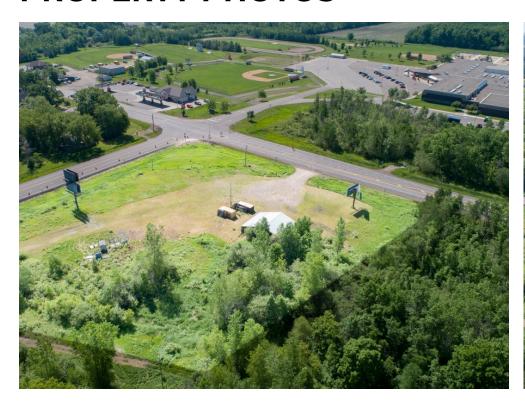

# PROPERTY OVERVIEW

Attn: Developers and Investors This prime 4-acre retail/commercial building site offers exceptional visibility and a variety of opportunities. Located within Ogilvie city limits, it is adjacent to Ogilvie K-12 School system and approx 1 mile from the Ogilvie Raceway. The site is situated at the busy intersection of State Hwy 23 and State Hwy 47, with MnDOT traffic counts exceeding 6,000 vehicles per day, making it ideal for a gas station/convenience store, fast food, grocery/retail, or storage units. The location is perfect for capturing traffic from summer lake recreation and winter sports enthusiasts. Utilities include an onsite drilled well, with city sewer and water available at the south side of Hwy 23 and east side of Hwy 47. Six ...

## PROPERTY DETAILS

Attn: Developers and Investors This prime 4-acre retail/commercial building site offers exceptional visibility and a variety of opportunities. Located within Ogilvie city limits, it is adjacent to Ogilvie K-12 School system and approx 1 mile from the Ogilvie Raceway. The site is situated at the busy intersection of State Hwy 23 and State Hwy 47, with MnDOT traffic counts exceeding 6,000 vehicles per day, making it ideal for a gas station/convenience store, fast food, grocery/retail, or storage units. The location is perfect for capturing traffic from summer lake recreation and winter sports enthusiasts. Utilities include an onsite drilled well, with city sewer and water available at the south side of Hwy 23 and east side of Hwy 47. Six billboards on two monopole pylons owned by Lamar provide the potential for future billboard lease income. The property includes a 60x40 pole building, which can be repurposed or removed. This high-visibility site offers endless commercial possibilities