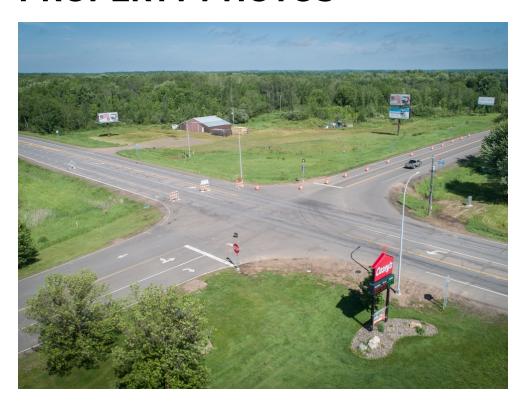

# PROPERTY OVERVIEW

Attn: Developers and Investors This prime 4-acre retail/commercial building site offers exceptional visibility and a variety of opportunities. Located within Ogilvie city limits, it is adjacent to Ogilvie K-12 School system and approx 1 mile from the Ogilvie Raceway. The site is situated at the busy intersection of State Hwy 23 and State Hwy 47, with MnDOT traffic counts exceeding 6,000 vehicles per day, making it ideal for a gas station/convenience store, fast food, grocery/retail, or storage units. The location is perfect for capturing traffic from summer lake recreation and winter sports enthusiasts. Utilities include an onsite drilled well, with city sewer and water available at the south side of Hwy 23 and east side of Hwy 47. Six ...

## PROPERTY DETAILS

Attn: Developers and Investors This prime 4-acre retail/commercial building site offers exceptional visibility and a variety of opportunities. Located within Ogilvie city limits, it is adjacent to Ogilvie K-12 School system and approx 1 mile from the Ogilvie Raceway. The site is situated at the busy intersection of State Hwy 23 and State Hwy 47, with MnDOT traffic counts exceeding 6,000 vehicles per day, making it ideal for a gas station/convenience store, fast food, grocery/retail, or storage units. The location is perfect for capturing traffic from summer lake recreation and winter sports enthusiasts. Utilities include an onsite drilled well, with city sewer and water available at the south side of Hwy 23 and east side of Hwy 47. Six billboards on two monopole pylons owned by Lamar provide the potential for future billboard lease income. The property includes a 60x40 pole building, which can be repurposed or removed. This high-visibility site offers endless commercial possibilities