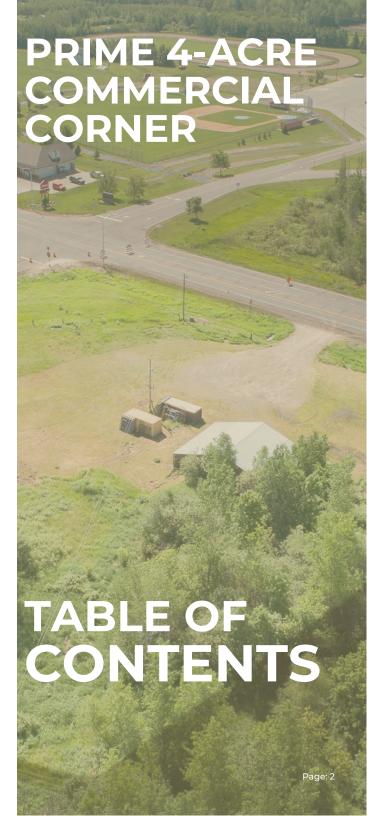

# PRIME 4-ACRE COMMERCIAL CORNER

1400 Highway 23, Ogilvie, MN 56358

# PROPERTY OVERVIEW

Attn: Developers and Investors This prime 4-acre retail/commercial building site offers exceptional visibility and a variety of opportunities. Located within Ogilvie city limits, it is adjacent to Ogilvie K-12 School system and approx 1 mile from the Ogilvie Raceway. The site is situated at the busy intersection of State Hwy 23 and State Hwy 47, with MnDOT traffic counts exceeding 6,000 vehicles per day, making it ideal for a gas station/convenience store, fast food, grocery/retail, or storage units. The location is perfect for capturing traffic from summer lake recreation and winter sports enthusiasts. Utilities include an onsite drilled well, with city sewer and water available at the south side of Hwy 23 and east side of Hwy 47. Six ...

## PROPERTY DETAILS

Attn: Developers and Investors This prime 4-acre retail/commercial building site offers exceptional visibility and a variety of opportunities. Located within Ogilvie city limits, it is adjacent to Ogilvie K-12 School system and approx 1 mile from the Ogilvie Raceway. The site is situated at the busy intersection of State Hwy 23 and State Hwy 47, with MnDOT traffic counts exceeding 6,000 vehicles per day, making it ideal for a gas station/convenience store, fast food, grocery/retail, or storage units. The location is perfect for capturing traffic from summer lake recreation and winter sports enthusiasts. Utilities include an onsite drilled well, with city sewer and water available at the south side of Hwy 23 and east side of Hwy 47. Six billboards on two monopole pylons owned by Lamar provide the potential for future billboard lease income. The property includes a 60x40 pole building, which can be repurposed or removed. This high-visibility site offers endless commercial possibilities