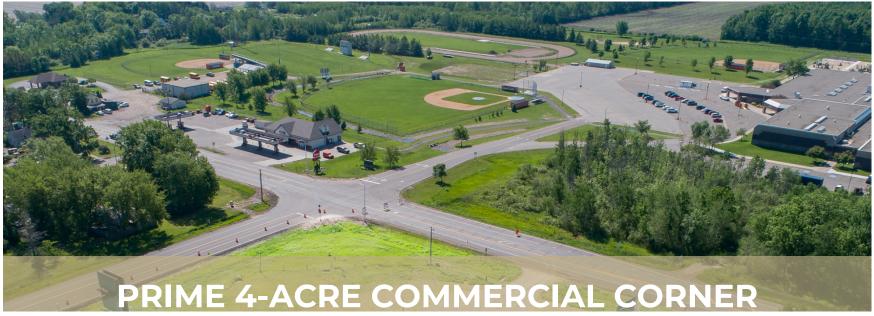

# PROPERTY OVERVIEW

Attn: Developers and Investors This prime 4-acre retail/commercial building site offers exceptional visibility and a variety of opportunities. Located within Ogilvie city limits, it is adjacent to Ogilvie K-12 School system and approx 1 mile from the Ogilvie Raceway. The site is situated at the busy intersection of State Hwy 23 and State Hwy 47, with MnDOT traffic counts exceeding 6,000 vehicles per day, making it ideal for a gas station/convenience store, fast food, grocery/retail, or storage units. The location is perfect for capturing traffic from summer lake recreation and winter sports enthusiasts. Utilities include an onsite drilled well, with city sewer and water available at the south side of Hwy 23 and east side of Hwy 47. Six ...

## PROPERTY DETAILS

Attn: Developers and Investors This prime 4-acre retail/commercial building site offers exceptional visibility and a variety of opportunities. Located within Ogilvie city limits, it is adjacent to Ogilvie K-12 School system and approx 1 mile from the Ogilvie Raceway. The site is situated at the busy intersection of State Hwy 23 and State Hwy 47, with MnDOT traffic counts exceeding 6,000 vehicles per day, making it ideal for a gas station/convenience store, fast food, grocery/retail, or storage units. The location is perfect for capturing traffic from summer lake recreation and winter sports enthusiasts. Utilities include an onsite drilled well, with city sewer and water available at the south side of Hwy 23 and east side of Hwy 47. Six billboards on two monopole pylons owned by Lamar provide the potential for future billboard lease income. The property includes a 60x40 pole building, which can be repurposed or removed. This high-visibility site offers endless commercial possibilities