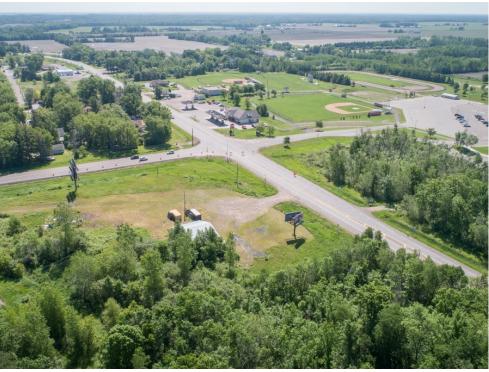

# PROPERTY OVERVIEW

Attn: Developers and Investors This prime 4-acre retail/commercial building site offers exceptional visibility and a variety of opportunities. Located within Ogilvie city limits, it is adjacent to Ogilvie K-12 School system and approx 1 mile from the Ogilvie Raceway. The site is situated at the busy intersection of State Hwy 23 and State Hwy 47, with MnDOT traffic counts exceeding 6,000 vehicles per day, making it ideal for a gas station/convenience store, fast food, grocery/retail, or storage units. The location is perfect for capturing traffic from summer lake recreation and winter sports enthusiasts. Utilities include an onsite drilled well, with city sewer and water available at the south side of Hwy 23 and east side of Hwy 47. Six ...

## PROPERTY DETAILS

Attn: Developers and Investors This prime 4-acre retail/commercial building site offers exceptional visibility and a variety of opportunities. Located within Ogilvie city limits, it is adjacent to Ogilvie K-12 School system and approx 1 mile from the Ogilvie Raceway. The site is situated at the busy intersection of State Hwy 23 and State Hwy 47, with MnDOT traffic counts exceeding 6,000 vehicles per day, making it ideal for a gas station/convenience store, fast food, grocery/retail, or storage units. The location is perfect for capturing traffic from summer lake recreation and winter sports enthusiasts. Utilities include an onsite drilled well, with city sewer and water available at the south side of Hwy 23 and east side of Hwy 47. Six billboards on two monopole pylons owned by Lamar provide the potential for future billboard lease income. The property includes a 60x40 pole building, which can be repurposed or removed. This high-visibility site offers endless commercial possibilities