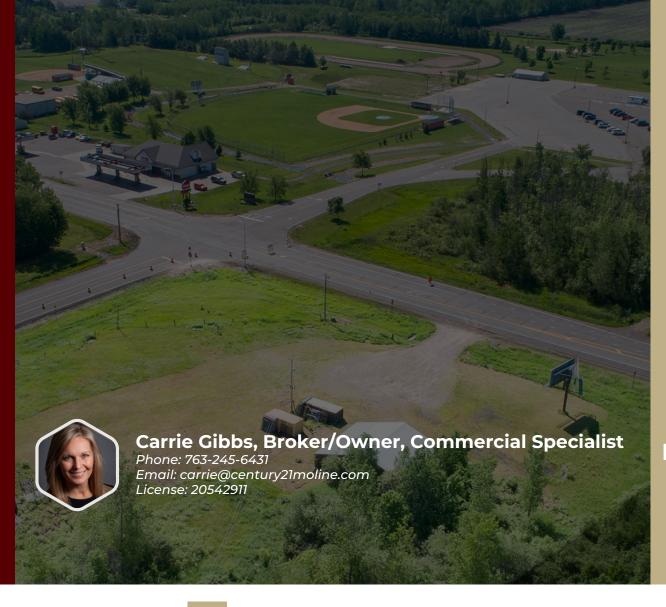

# PROPERTY OVERVIEW

Attn: Developers and Investors This prime 4-acre retail/commercial building site offers exceptional visibility and a variety of opportunities. Located within Ogilvie city limits, it is adjacent to Ogilvie K-12 School system and approx 1 mile from the Ogilvie Raceway. The site is situated at the busy intersection of State Hwy 23 and State Hwy 47, with MnDOT traffic counts exceeding 6,000 vehicles per day, making it ideal for a gas station/convenience store, fast food, grocery/retail, or storage units. The location is perfect for capturing traffic from summer lake recreation and winter sports enthusiasts. Utilities include an onsite drilled well, with city sewer and water available at the south side of Hwy 23 and east side of Hwy 47. Six ...

## PROPERTY DETAILS

Attn: Developers and Investors This prime 4-acre retail/commercial building site offers exceptional visibility and a variety of opportunities. Located within Ogilvie city limits, it is adjacent to Ogilvie K-12 School system and approx 1 mile from the Ogilvie Raceway. The site is situated at the busy intersection of State Hwy 23 and State Hwy 47, with MnDOT traffic counts exceeding 6,000 vehicles per day, making it ideal for a gas station/convenience store, fast food, grocery/retail, or storage units. The location is perfect for capturing traffic from summer lake recreation and winter sports enthusiasts. Utilities include an onsite drilled well, with city sewer and water available at the south side of Hwy 23 and east side of Hwy 47. Six billboards on two monopole pylons owned by Lamar provide the potential for future billboard lease income. The property includes a 60x40 pole building, which can be repurposed or removed. This high-visibility site offers endless commercial possibilities