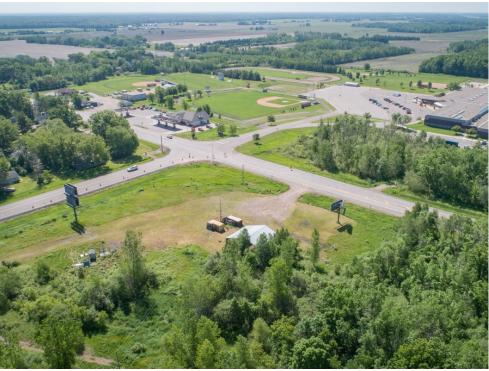

# PROPERTY OVERVIEW

Attn: Developers and Investors This prime 4-acre retail/commercial building site offers exceptional visibility and a variety of opportunities. Located within Ogilvie city limits, it is adjacent to Ogilvie K-12 School system and approx 1 mile from the Ogilvie Raceway. The site is situated at the busy intersection of State Hwy 23 and State Hwy 47, with MnDOT traffic counts exceeding 6,000 vehicles per day, making it ideal for a gas station/convenience store, fast food, grocery/retail, or storage units. The location is perfect for capturing traffic from summer lake recreation and winter sports enthusiasts. Utilities include an onsite drilled well, with city sewer and water available at the south side of Hwy 23 and east side of Hwy 47. Six ...

## PROPERTY DETAILS

Attn: Developers and Investors This prime 4-acre retail/commercial building site offers exceptional visibility and a variety of opportunities. Located within Ogilvie city limits, it is adjacent to Ogilvie K-12 School system and approx 1 mile from the Ogilvie Raceway. The site is situated at the busy intersection of State Hwy 23 and State Hwy 47, with MnDOT traffic counts exceeding 6,000 vehicles per day, making it ideal for a gas station/convenience store, fast food, grocery/retail, or storage units. The location is perfect for capturing traffic from summer lake recreation and winter sports enthusiasts. Utilities include an onsite drilled well, with city sewer and water available at the south side of Hwy 23 and east side of Hwy 47. Six billboards on two monopole pylons owned by Lamar provide the potential for future billboard lease income. The property includes a 60x40 pole building, which can be repurposed or removed. This high-visibility site offers endless commercial possibilities