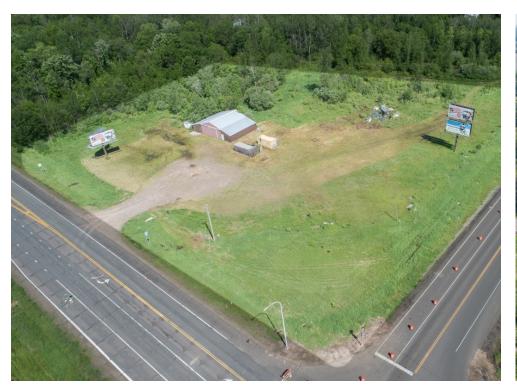

# PROPERTY OVERVIEW

Attn: Developers and Investors This prime 4-acre retail/commercial building site offers exceptional visibility and a variety of opportunities. Located within Ogilvie city limits, it is adjacent to Ogilvie K-12 School system and approx 1 mile from the Ogilvie Raceway. The site is situated at the busy intersection of State Hwy 23 and State Hwy 47, with MnDOT traffic counts exceeding 6,000 vehicles per day, making it ideal for a gas station/convenience store, fast food, grocery/retail, or storage units. The location is perfect for capturing traffic from summer lake recreation and winter sports enthusiasts. Utilities include an onsite drilled well, with city sewer and water available at the south side of Hwy 23 and east side of Hwy 47. Six ...

## PROPERTY DETAILS

Attn: Developers and Investors This prime 4-acre retail/commercial building site offers exceptional visibility and a variety of opportunities. Located within Ogilvie city limits, it is adjacent to Ogilvie K-12 School system and approx 1 mile from the Ogilvie Raceway. The site is situated at the busy intersection of State Hwy 23 and State Hwy 47, with MnDOT traffic counts exceeding 6,000 vehicles per day, making it ideal for a gas station/convenience store, fast food, grocery/retail, or storage units. The location is perfect for capturing traffic from summer lake recreation and winter sports enthusiasts. Utilities include an onsite drilled well, with city sewer and water available at the south side of Hwy 23 and east side of Hwy 47. Six billboards on two monopole pylons owned by Lamar provide the potential for future billboard lease income. The property includes a 60x40 pole building, which can be repurposed or removed. This high-visibility site offers endless commercial possibilities