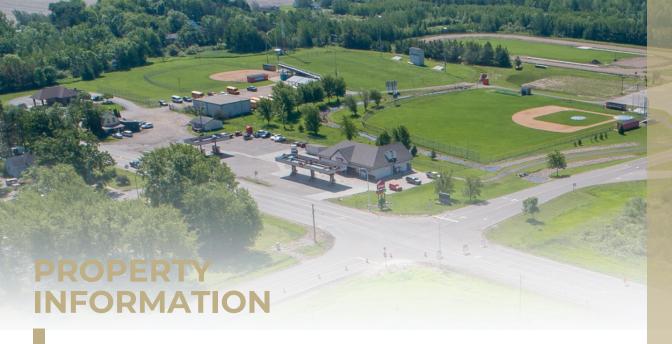

# PROPERTY OVERVIEW

Attn: Developers and Investors This prime 4-acre retail/commercial building site offers exceptional visibility and a variety of opportunities. Located within Ogilvie city limits, it is adjacent to Ogilvie K-12 School system and approx 1 mile from the Ogilvie Raceway. The site is situated at the busy intersection of State Hwy 23 and State Hwy 47, with MnDOT traffic counts exceeding 6,000 vehicles per day, making it ideal for a gas station/convenience store, fast food, grocery/retail, or storage units. The location is perfect for capturing traffic from summer lake recreation and winter sports enthusiasts. Utilities include an onsite drilled well, with city sewer and water available at the south side of Hwy 23 and east side of Hwy 47. Six ...

## PROPERTY DETAILS

Attn: Developers and Investors This prime 4-acre retail/commercial building site offers exceptional visibility and a variety of opportunities. Located within Ogilvie city limits, it is adjacent to Ogilvie K-12 School system and approx 1 mile from the Ogilvie Raceway. The site is situated at the busy intersection of State Hwy 23 and State Hwy 47, with MnDOT traffic counts exceeding 6,000 vehicles per day, making it ideal for a gas station/convenience store, fast food, grocery/retail, or storage units. The location is perfect for capturing traffic from summer lake recreation and winter sports enthusiasts. Utilities include an onsite drilled well, with city sewer and water available at the south side of Hwy 23 and east side of Hwy 47. Six billboards on two monopole pylons owned by Lamar provide the potential for future billboard lease income. The property includes a 60x40 pole building, which can be repurposed or removed. This high-visibility site offers endless commercial possibilities