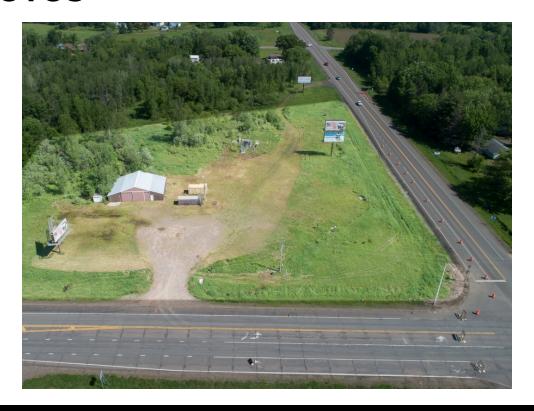

# PROPERTY OVERVIEW

Attn: Developers and Investors This prime 4-acre retail/commercial building site offers exceptional visibility and a variety of opportunities. Located within Ogilvie city limits, it is adjacent to Ogilvie K-12 School system and approx 1 mile from the Ogilvie Raceway. The site is situated at the busy intersection of State Hwy 23 and State Hwy 47, with MnDOT traffic counts exceeding 6,000 vehicles per day, making it ideal for a gas station/convenience store, fast food, grocery/retail, or storage units. The location is perfect for capturing traffic from summer lake recreation and winter sports enthusiasts. Utilities include an onsite drilled well, with city sewer and water available at the south side of Hwy 23 and east side of Hwy 47. Six ...

## PROPERTY DETAILS

Attn: Developers and Investors This prime 4-acre retail/commercial building site offers exceptional visibility and a variety of opportunities. Located within Ogilvie city limits, it is adjacent to Ogilvie K-12 School system and approx 1 mile from the Ogilvie Raceway. The site is situated at the busy intersection of State Hwy 23 and State Hwy 47, with MnDOT traffic counts exceeding 6,000 vehicles per day, making it ideal for a gas station/convenience store, fast food, grocery/retail, or storage units. The location is perfect for capturing traffic from summer lake recreation and winter sports enthusiasts. Utilities include an onsite drilled well, with city sewer and water available at the south side of Hwy 23 and east side of Hwy 47. Six billboards on two monopole pylons owned by Lamar provide the potential for future billboard lease income. The property includes a 60x40 pole building, which can be repurposed or removed. This high-visibility site offers endless commercial possibilities