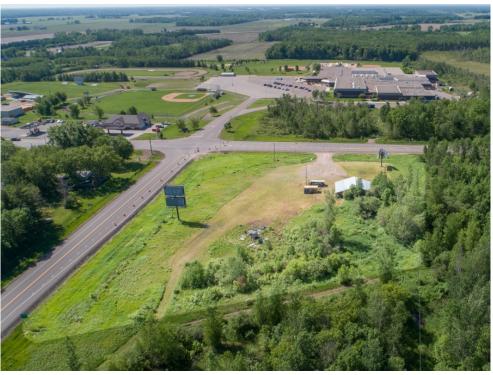

# PROPERTY OVERVIEW

Attn: Developers and Investors This prime 4-acre retail/commercial building site offers exceptional visibility and a variety of opportunities. Located within Ogilvie city limits, it is adjacent to Ogilvie K-12 School system and approx 1 mile from the Ogilvie Raceway. The site is situated at the busy intersection of State Hwy 23 and State Hwy 47, with MnDOT traffic counts exceeding 6,000 vehicles per day, making it ideal for a gas station/convenience store, fast food, grocery/retail, or storage units. The location is perfect for capturing traffic from summer lake recreation and winter sports enthusiasts. Utilities include an onsite drilled well, with city sewer and water available at the south side of Hwy 23 and east side of Hwy 47. Six ...

## PROPERTY DETAILS

Attn: Developers and Investors This prime 4-acre retail/commercial building site offers exceptional visibility and a variety of opportunities. Located within Ogilvie city limits, it is adjacent to Ogilvie K-12 School system and approx 1 mile from the Ogilvie Raceway. The site is situated at the busy intersection of State Hwy 23 and State Hwy 47, with MnDOT traffic counts exceeding 6,000 vehicles per day, making it ideal for a gas station/convenience store, fast food, grocery/retail, or storage units. The location is perfect for capturing traffic from summer lake recreation and winter sports enthusiasts. Utilities include an onsite drilled well, with city sewer and water available at the south side of Hwy 23 and east side of Hwy 47. Six billboards on two monopole pylons owned by Lamar provide the potential for future billboard lease income. The property includes a 60x40 pole building, which can be repurposed or removed. This high-visibility site offers endless commercial possibilities

### **AERIAL ANNOTATION MAP**