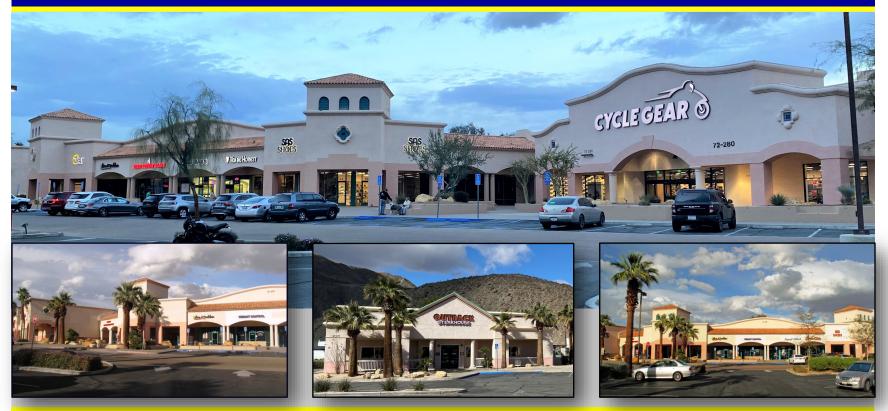

# WARING PLAZA: Positioned in Palm Desert's Major Trade District

### FEATURES: Positioned at the NWC of US Highway 111 and Fred Waring Road,

Doug Montgomery 760-318-7484 Ext. 223 / Lic. 01435021 doug@spinellocommercialrealestate.com Waring Plaza is a dynamic retail center. The property offers an outstanding opportunity at this prestigious community center in the heart of Coachella Valley and Palm Desert's trade district, offering opportunities for a variety of business profiles.

Waring Plaza is a multi-tenant community center located in the heart of Palm Desert, CA. This prominent hard corner signalized location is well positioned and caters to the surrounding Communities.

 SPINELLO
 Doug Montgomery