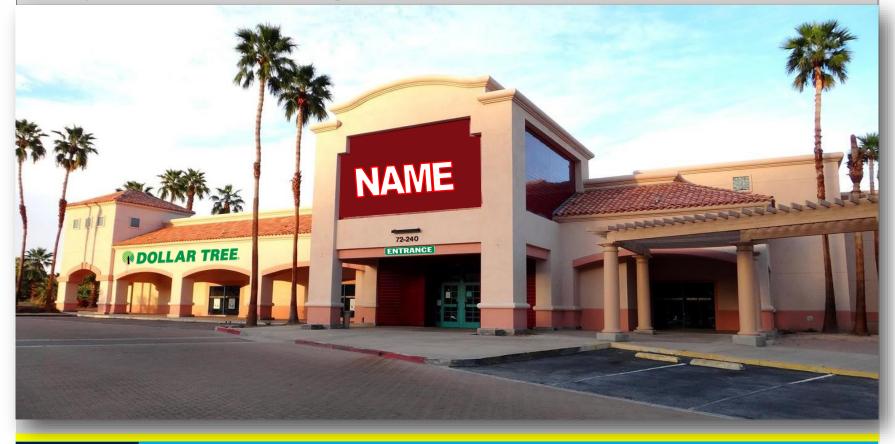

# WARING PLAZA: Jr. Anchor Now Available for Lease 11,765 SF

Building D: This Jr. Anchor Suite is well positioned between Planet Fitness and Dollar Tree.

**PINELLO**<br/>DAMESTATE, IAC.<br/>IELLOCOMPANIES.com<br/>DDE #00656284**Doug Montgomery**<br/>760-318-7484 Ext. 223 / Lic. 01435021<br/>doug@spinellocommercialrealestate.com

The available Jr. Anchor Space offers extended open floor area, prominent tenant signage, and roll up doors. Deliveries can access service doors, or the private loading dock with a descending access ramp for unloading products.