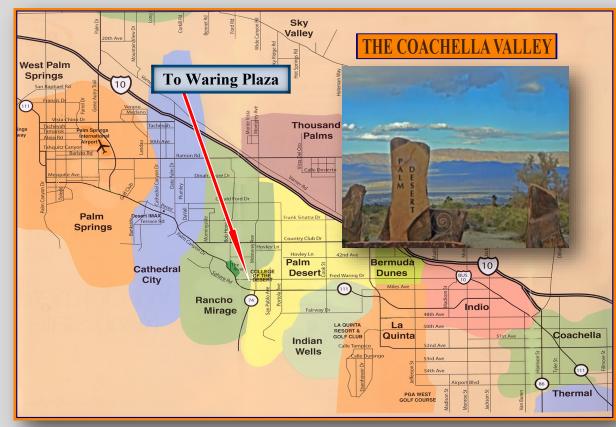

## WARING PLAZA: LOCATED IN COACHELLA VALLEY'S MAJOR RETAIL DISTRIC

**Property Summary** 

Location Map

### About Palm Desert, CA

- Property Name: Waring Plaza
- Location: US Highway 111, Palm Desert, CA 92260
- Property Type: Retail, Professional Offices
- Intersection: Fred Waring Drive and Highway 111 (NWC)
- Anchors: PGA Super Store, Cycle Gear, Planet Fitness
- GLA:184,058
- Available: Retail & Office Suites
- Parking: Ample
- Description:

 REAL METRACE, IAL
 760-318-7484 Ext. 223 / Lic. 01435021

 DINELLOCOMPANIES.com
 doug@spinellocommercialrealestate.com

Palm Desert is the geographic center of the Coachella Valley, a fast-growing region of southern California. Palm Desert has evolved into a vibrant city that today is the educational, retail, and cultural hub of the Valley. In less than two hours from Palm Desert is a population of over 18 million, with many frequently visiting this unique area.