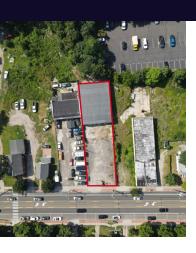

+/-3,986 SF Industrial Property For Lease

## 107 Flanders Rd, Riverhead, NY 11901

| Offering Summary |                               |  |  |  |
|------------------|-------------------------------|--|--|--|
| Lease Rate:      | \$6,995.00 per<br>month (NNN) |  |  |  |
| Taxes:           | \$7,021                       |  |  |  |
| Available SF:    | +/-3,986 SF                   |  |  |  |
| Lot Size:        | 0.25 Acres                    |  |  |  |
| Zoning:          | VB                            |  |  |  |

## **Property Overview**

Introducing 107 Flanders Rd, a prime 3,986 SF Commercial Property in Riverhead, NY, Available for Lease. This versatile space with new HVAC boasts ample parking for clients and employees, making it convenient for business operations. Its high visibility offers exposure for businesses seeking to establish or expand their presence. With a VB Zoning designation, this property provides an ideal opportunity for a wide range of commercial ventures. Its convenient location and easy access further enhance its appeal. Don't miss the chance to secure this exceptional property for your business needs. Taxes = \$7,021