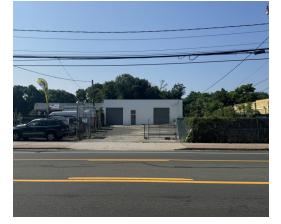

## **Property Overview**

Introducing 107 Flanders Rd, a prime 3,986 SF Commercial Property in Riverhead, NY, Available for Lease. This versatile space with new HVAC boasts ample parking for clients and employees, making it convenient for business operations. Its high visibility offers exposure for businesses seeking to establish or expand their presence. With a VB Zoning designation, this property provides an ideal opportunity for a wide range of commercial ventures. Its convenient location and easy access further enhance its appeal. Don't miss the chance to secure this exceptional property for your business needs. Taxes = \$7,021

## **Property Highlights**

- · Versatile retail, office, or hospitality space
- · Modern and well-maintained facilities
- · Ample parking for clients and employees
- · Convenient location with easy access
- · High visibility for businesses