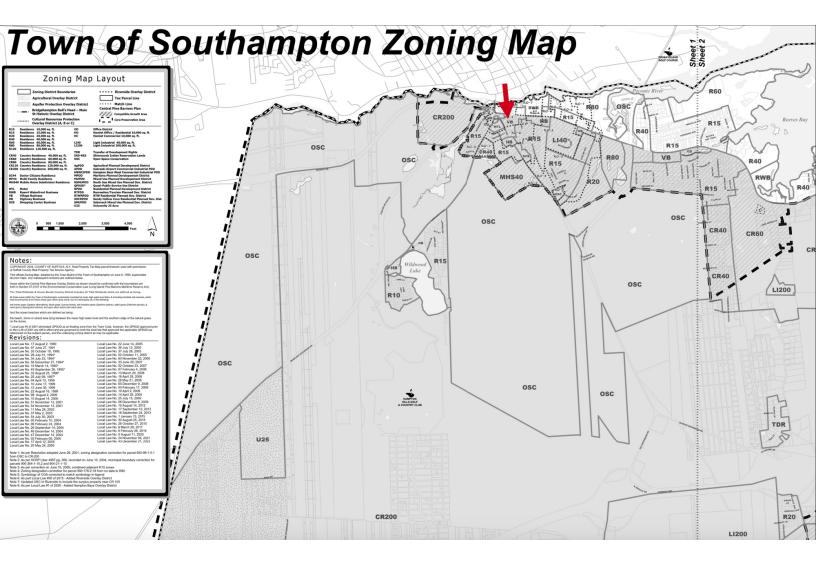

## 107 Flanders Rd, Riverhead, NY 11901

| Offering Summary |                               |  |  |  |
|------------------|-------------------------------|--|--|--|
| Lease Rate:      | \$6,995.00 per<br>month (NNN) |  |  |  |
| Taxes:           | \$7,021                       |  |  |  |
| Available SF:    | +/-3,986 SF                   |  |  |  |
| Lot Size:        | 0.25 Acres                    |  |  |  |
| Zoning:          | VB                            |  |  |  |