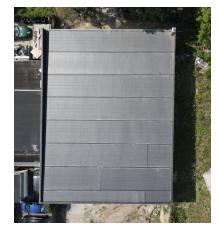

## **Property Overview**

Introducing 107 Flanders Rd, a prime 3,986 SF Commercial Property in Riverhead, NY, Available for Lease. This versatile space with new HVAC boasts ample parking for clients and employees, making it convenient for business operations. Its high visibility offers exposure for businesses seeking to establish or expand their presence. With a VB Zoning designation, this property provides an ideal opportunity for a wide range of commercial ventures. Its convenient location and easy access further enhance its appeal. Don't miss the chance to secure this exceptional property for your business needs. Taxes = \$7,021

## **Property Highlights**

- · Versatile retail, office, or hospitality space
- · Modern and well-maintained facilities
- · Ample parking for clients and employees
- · Convenient location with easy access
- · High visibility for businesses