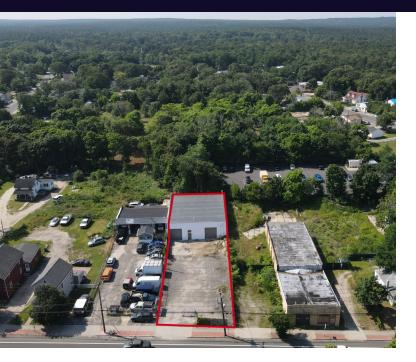

+/-3,986 SF Industrial Property For Lease

## 107 Flanders Rd

Riverhead, NY 11901

## 107 Flanders Rd, Riverhead, NY 11901

| Offering Summary |                               |  |  |  |
|------------------|-------------------------------|--|--|--|
| Lease Rate:      | \$6,995.00 per<br>month (NNN) |  |  |  |
| Taxes:           | \$7,021                       |  |  |  |
| Available SF:    | +/-3,986 SF                   |  |  |  |
| Lot Size:        | 0.25 Acres                    |  |  |  |
| Zoning:          | VB                            |  |  |  |

## **Property Overview**

Introducing 107 Flanders Rd, a prime 3,986 SF Commercial Property in Riverhead, NY, Available for Lease. This versatile space with new HVAC boasts ample parking for clients and employees, making it convenient for business operations. Its high visibility offers exposure for businesses seeking to establish or expand their presence. With a VB Zoning designation, this property provides an ideal opportunity for a wide range of commercial ventures. Its convenient location and easy access further enhance its appeal. Don't miss the chance to secure this exceptional property for your business needs. Taxes = \$7,021