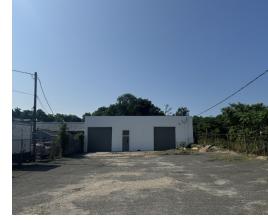

+/-3,986 SF Industrial Property For Lease

## 107 Flanders Rd

Riverhead, NY 11901

## **Property Overview**

Introducing 107 Flanders Rd, a prime 3,986 SF Commercial Property in Riverhead, NY, Available for Lease. This versatile space with new HVAC boasts ample parking for clients and employees, making it convenient for business operations. Its high visibility offers exposure for businesses seeking to establish or expand their presence. With a VB Zoning designation, this property provides an ideal opportunity for a wide range of commercial ventures. Its convenient location and easy access further enhance its appeal. Don't miss the chance to secure this exceptional property for your business needs. Taxes = \$7,021

## **Property Highlights**

- · Versatile retail, office, or hospitality space
- · Modern and well-maintained facilities
- · Ample parking for clients and employees
- · Convenient location with easy access
- · High visibility for businesses